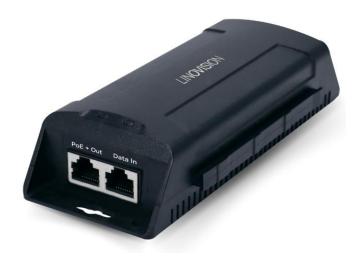

## **POE-IN9001**

Single Port 2.5G 802.3bt 90W POE++ Injector

LINOVISION Single Port BT90W PoE Injector, 1000Mbps/2.5G Super High Speed Transmission, Compatible to Standard IEEE802.3af/at/bt PD, POE++ Injector for High Power Consumption PTZ Camera, VoIP Phone

## **Appearance**