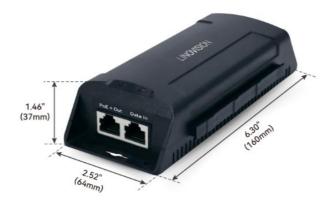

**Appearance**











#### Indicator

| Indicator     | Color  | Status   | Description                                                      |
|---------------|--------|----------|------------------------------------------------------------------|
| PWR indicator | Dad    | Solid On | The power is on.                                                 |
| PVR Indicator | Red    | Off      | The power is off.                                                |
|               | Red    | Solid On | The PoE output is 60-90W.(60WInjector does not have this status) |
| PoE indicator | Orange | Solid On | The PoE output is 30–60W.                                        |
|               | Green  | Solid On | The PoE output is 0-30W.                                         |

#### **Dimensions**



Gross Weight: 0.62lb (280g)