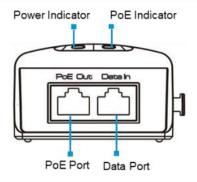

## **Appearance**

#### Indicator

| Indicator     | Color  | Status   | Description                                                      |
|---------------|--------|----------|------------------------------------------------------------------|
| PWR indicator | Dad    | Solid On | The power is on.                                                 |
| PVR Indicator | Red    | Off      | The power is off.                                                |
|               | Red    | Solid On | The PoE output is 60-90W.(60WInjector does not have this status) |
| PoE indicator | Orange | Solid On | The PoE output is 30–60W.                                        |
|               | Green  | Solid On | The PoE output is 0-30W.                                         |