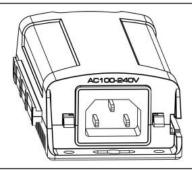

## **Specification**

| Items                   | Single-Port Multi-Gigabit 802.3bt PoE++ Injector (90W)              |  |  |
|-------------------------|---------------------------------------------------------------------|--|--|
| Hardware specifications |                                                                     |  |  |
| Interface               | 1*10/100/1000/2.5GBASE-T PoE++ RJ-45(Auto-MDI/MDI-X)                |  |  |
|                         | 1*10/100/1000/2.5GBASE-T RJ-45(Auto-MDI/MDI-X)                      |  |  |
| Input Voltage           | 100~240V AC                                                         |  |  |
| Power Consumption       | ≤0.6W(System)                                                       |  |  |
| LED Indicator           | 1*power indicator                                                   |  |  |
|                         | 1*PoE indicator                                                     |  |  |
| Dimensions (L*W*H)      | 160mm*64mm*37mm                                                     |  |  |
| Net Weight              | 0.28kg                                                              |  |  |
| Material                | ABS plastic                                                         |  |  |
| Color                   | Black                                                               |  |  |
| Noise                   | ≤40dB                                                               |  |  |
| PoE                     |                                                                     |  |  |
| PoE Standard            | IEEE 802.3af/at/bt                                                  |  |  |
| PoE Power Supply Type   | Midspan                                                             |  |  |
| PoE Pin Assignment      | 3/6/4/5(+), 1/2/7/8(-)                                              |  |  |
| PoE Budget              | 90W max                                                             |  |  |
| Reliability             |                                                                     |  |  |
| EMC                     | IEC61000-4-2, Level 3: Contact Discharge: ±6kV, Air Discharge: ±8kV |  |  |
|                         | IEC61000-4-3,Level 2:3V/m                                           |  |  |
|                         | IEC61000-4-4,Level 2:1kV                                            |  |  |
|                         | IEC61000-4-5,Line to earth: 6kV                                     |  |  |
|                         | IEC61000-4-6, Level 2(0.15~80MHz)                                   |  |  |
| Operating               | -5°C~45°C, 5%~85%(Non-condensation)                                 |  |  |
| Storage                 | -30°C~70°C, 5%~85%(Non-condensation)                                |  |  |

## **Appearance**