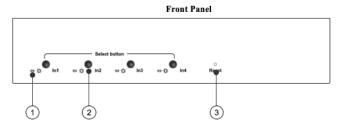

## **Panel Descriptions**

- 1) Bi-coloured light
- (Green Status = USB connected Red Status = HDMI connected Orange Status = USB + HDMI connected)
- 2) Select button(Reset & Swith).
- 3) Rest status indication.