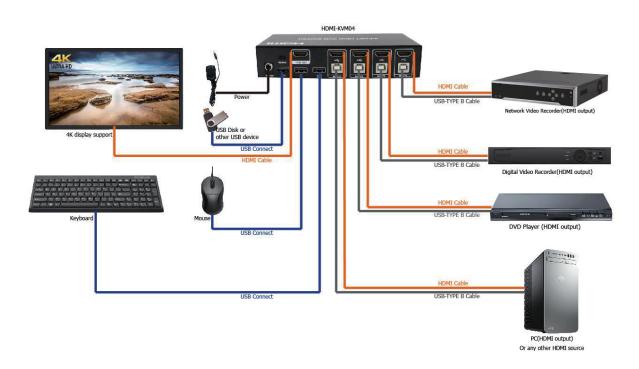

upport keyboard's hot keys to control the KVM switch.
- Available to use keyboard and mouse without any delay after switching the host devices.
- With mounting ears

#### Order Model

HDMI-KVM04

### **Packing Contents**

- HDMI KVM switch, 1 user manual.
- 12VDC Power Supply.
- Operating Instructions.
- Mounting ear 1 pair.

## **Panel Descriptions**



- 1) Bi-coloured light
- (Green Status = USB connected Red Status = HDMI connected Orange Status = USB + HDMI connected)
- 2) Select button(Reset & Swith).
- 3) Rest status indication.



- 1) 12V DC power input.
- 3) HDMI out port.
- 5) HDMI in ports.
- 2) Upgrading the firmware
- 4) USB keyboard and mouse output ports.
- 6) USB keyboard and mouse input ports.











# HDMI-KVM04

4-PORT 4K HDMI KVM Switch

**Application Topology**