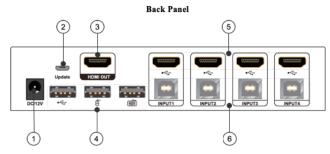

- 1) 12V DC power input.
- 3) HDMI out port.
- 5) HDMI in ports.
- 2) Upgrading the firmware
- 4) USB keyboard and mouse output ports.
- 6) USB keyboard and mouse input ports.