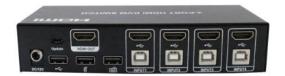

Integrated Video Solutions Distribution

## HDMI-KVM04

## 4-PORT 4K HDMI KVM Switch



#### **Features**

- Computer: HDMI input maximum support 4K2K30Hz RGB4:4:4, 8 Bit
- Display: HDMI input maximum support 4K2K30Hz YUV
- The Four USB-TYPE B interface pass through three USB interface to the corresponding host of HDMI signal channel.
- Operating system support Windows 95/98/2000/2006/NT/XP/WIN7/WIN8/WIN10, Linux, Unix, MAC, etc
- Support hot plug, connect or disconnect devices to the KVM switch in any time and without turn off devices.
- Support auto switching (monitor the devices in a specified time interval.)
- Support keyboard's hot keys to control the KVM switch.
- Available to use keyboard and mouse without any delay after switching the host devices.
- With mounting ears

#### Order Model

HDMI-KVM04

### **Packing Contents**

- HDMI KVM switch, 1 user manual.
- 12VDC