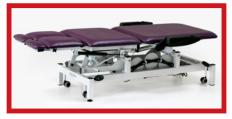

## **Tilting Podiatry Chair/Couch**

Our versatile podiatry couch has all the features you would require to go about your daily work. With strength and ease in mind our sleek looking couch is just for you.

- 3 motors as standard. Height, tilt and backrest.
- Divided gas assisted, extending legs.
- Removable heal pads.
- Legs drop to just shy of 90 degrees.
- Foot switch as standard (this is usually an expensive addition).
- Unrivalled reliability with Linak motors.
- Divide legs operation with German Suspa gas springs.
- Adjustable swing back arms.
- Also available as single motor podiatry chair with gas assisted backrest and no
- Extremely stable, smooth operation.
- Safe working load of 250Kgs.
- In stock with upholstery made to suit customers preference with prompt delivery.
- Designed and manufactured in the UK.