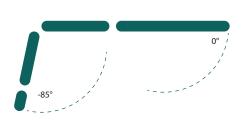

## Operational Parametres

- Head movement 0° to 70°.
- Mid seat movement 0° to 20°.
- The feet 0° to -85°.