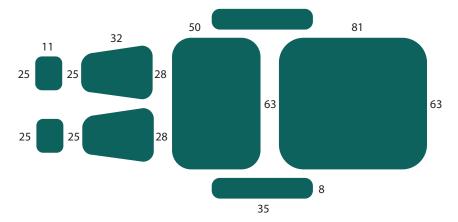

#### **Overall Dimensions**

Length: 186cm (73") approx. Width: 66cm (26") approx. Height: 48 - 102cm approx. (19" - 40") approx.