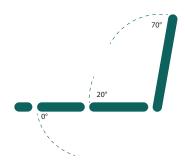

## Operational Parametres

- Head movement 0° to 70°.
- Mid seat movement 0° to 20°.
- The feet 0° to -85°.