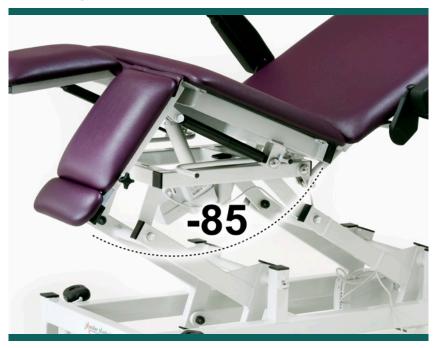

## Operational Parametres

- Head movement 0° to 70°.
- Mid seat movement 0° to 20°.
- The feet 0° to -85°.