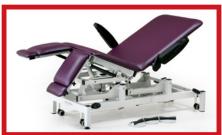

## **Tilting Podiatry Chair/Couch**

Our versatile podiatry couch has all the features you would require to go about your daily work. With strength and ease in mind our sleek looking couch is just for you.

- 3 motors as standard. Height, tilt and backrest.
- Divided gas assisted, extending legs.
- Removable heal pads.
- Legs drop to just shy of 90 degrees.
- Foot switch as standard (this is usually an expensive addition).
- Unrivalled reliability with Linak motors.
- Divide legs operation with German Suspa gas springs.
- Adjustable swing back arms.
- Also available as single motor podiatry chair with gas assisted backrest and no
- Extremely stable, smooth operation.
- Safe working load of 250Kgs.
- In stock with upholstery made to suit customers preference with prompt delivery.
- Designed and manufactured in the UK.