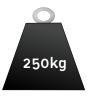

- 3 motors as standard. Height, tilt and backrest.
- Divided gas assisted, extending legs.
- Removable heal pads.
- Legs drop to just shy of 90 degrees.
- Foot switch as standard (this is usually an expensive addition).
- Unrivalled reliability with Linak motors.
- Divide legs operation with German Suspa gas springs.
- Adjustable swing back arms.
- Also available as single motor podiatry chair with gas assisted backrest and no
- Extremely stable, smooth operation.
- Safe working load of 250Kgs.
- In stock with upholstery made to suit customers preference with prompt delivery.
- Designed and manufactured in the UK.

Motorised backrest and foot switch as standard.

Lifetime guarantee on frame & 3 years guarantee on parts.

Standards: CE, ISO9001

Safe working load and lifting capacity of 250kgs (551lb/39 stone).