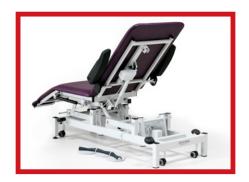

## **Tilting Podiatry Chair/Couch**

Our versatile podiatry couch has all the features you would require to go about your daily work. With strength and ease in mind our sleek looking couch is just for you.

- 3 motors as standard. Height, tilt and backrest.
- Divided gas assisted, extending legs.
- Removable heal pads.
- Legs drop to just shy of 90 degrees.
- Foot switch as standard (this is usually an expensive addition).
- Unrivalled reliability with Linak motors.
- Divide legs operation with German Suspa gas springs.
- Adjustable swing back arms.
- Also available as single motor podiatry chair with gas assisted backrest and no
- Extremely stable, smooth operation.
- Safe working load of 250Kgs.
- In stock with upholstery made to suit customers preference with prompt delivery.
- Designed and manufactured in the UK.