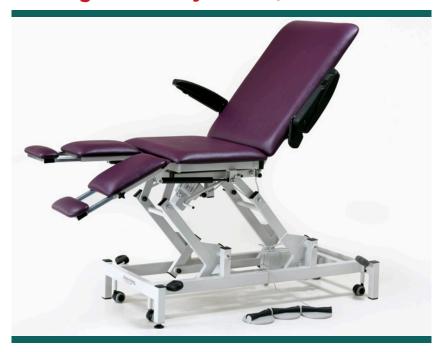

## **Tilting Podiatry Chair/Couch**

Our versatile podiatry couch has all the features you would require to go about your daily work. With strength and ease in mind our sleek looking couch is just for you.

- 3 motors as standard. Height, tilt and backrest.
- Divided gas assisted, extending legs.
- Removable heal pads.
- Legs drop to just shy of 90 degrees.
- Foot switch as standard (this is usually an expensive addition).
- Unrivalled reliability with Linak motors.
- Divide legs operation with German Suspa gas springs.
- Adjustable swing back arms.
- Also available as single motor podiatry chair with gas assisted backrest and no
- Extremely stable, smooth operation.
- Safe working load of 250Kgs.
- In stock with upholstery made to suit customers preference with prompt delivery.
- Designed and manufactured in the UK.

Motorised backrest and foot switch as standard.

Lifetime guarantee on frame & 3 years guarantee on parts.

Standards: CE, ISO9001

Safe working load and lifting capacity of 250kgs (551lb/39 stone).