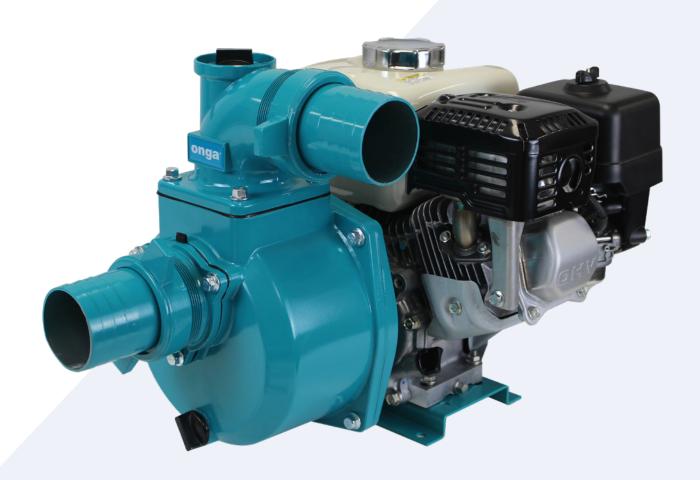

## SPARE PARTS TORRENTMASTER SERIES UPDATE

New Spare Parts listing for the TM1000 Series Pumps are listed below:

## **TM1000 SPARE PARTS:**

Drawings are indicative only, product appearance may change slightly.

|                     | 110001                                                       |             |
|---------------------|--------------------------------------------------------------|-------------|
|                     | TORRENTMASTER 1000                                           | OTM1000     |
| Ref Number          | Kit Description                                              | Part Number |
| 1, 9                | Casing Kit                                                   | 707698K     |
| 2, 13, 9            | Yoke and Bolts Kit                                           | 707699K     |
| 8, 6, 5, 10         | Impeller and Diffuser Kit (with impeller bolt and mech Seal) | 707700K     |
| 12, 11, 10, 7, 8, 9 | Seal Kit                                                     | 707701K     |
| 14                  | Nut and tail kit (inc hose clip)                             | 707702K     |
| 13, 4, 12           | Suction Kit                                                  | 707703K     |
| 3, 7, 13            | Discharge Flange Kit                                         | 707704K     |