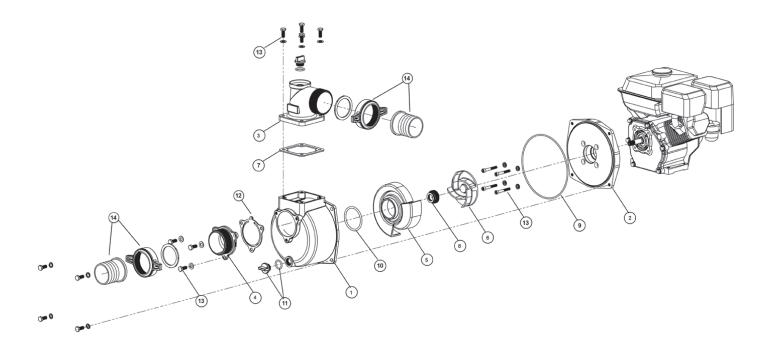

## **TM1000 SPARE PARTS:**

Drawings are indicative only, product appearance may change slightly.

|                     | 110001                                                       |             |
|---------------------|--------------------------------------------------------------|-------------|
|                     | TORRENTMASTER 1000                                           | OTM1000     |
| Ref Number          | Kit Description                                              | Part Number |
| 1, 9                | Casing Kit                                                   | 707698K     |
| 2, 13, 9            | Yoke and Bolts Kit                                           | 707699K     |
| 8, 6, 5, 10         | Impeller and Diffuser Kit (with impeller bolt and mech Seal) | 707700K     |
| 12, 11, 10, 7, 8, 9 | Seal Kit                                                     | 707701K     |
| 14                  | Nut and tail kit (inc hose clip)                             | 707702K     |
| 13, 4, 12           | Suction Kit                                                  | 707703K     |
| 3, 7, 13            | Discharge Flange Kit                                         | 707704K     |