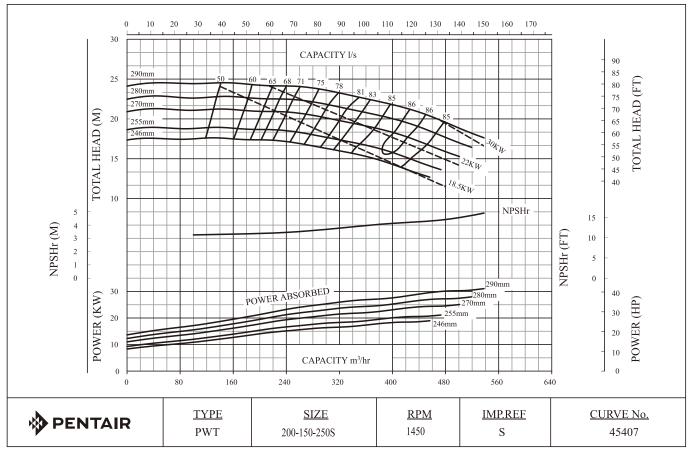

| PART<br>NUMBER | DESCRIPTION               | MAX<br>IMPELLER<br>SIZE | MAX<br>SPEED<br>(RPM) | MAX<br>Working<br>Pressure |
|----------------|---------------------------|-------------------------|-----------------------|----------------------------|
| PWGH3S         | PUMP SX PWT 200X150-250 S | 288                     | 1750                  | 16bar                      |
| PWGW4S         | PUMP SX PWT 200X200-250 S | 265                     | 1500                  | 16bar                      |
| PWHK5S         | PUMP SX PWT 300X250-315 S | 346                     | 1500                  | 16bar                      |
| PWHL5S         | PUMP SX PWT 350X300-315 S | 395                     | 1500                  | 16bar                      |
| PWJJ4S         | PUMP SX PWT 250X200-400 S | 408                     | 1500                  | 16bar                      |
| PWJK5S         | PUMP SX PWT 300X250-400 S | 409                     | 1500                  | 16bar                      |
| PWJL5S         | PUMP SX PWT 350X300-400 S | 404                     | 1500                  | 16bar                      |
| PWKJ5S         | PUMP SX PWT 250X200-500 S | 520                     | 1500                  | 16bar                      |
| PWKL6S         | PUMP SX PWT 350X300-500 S | 520                     | 1500                  | 16bar                      |