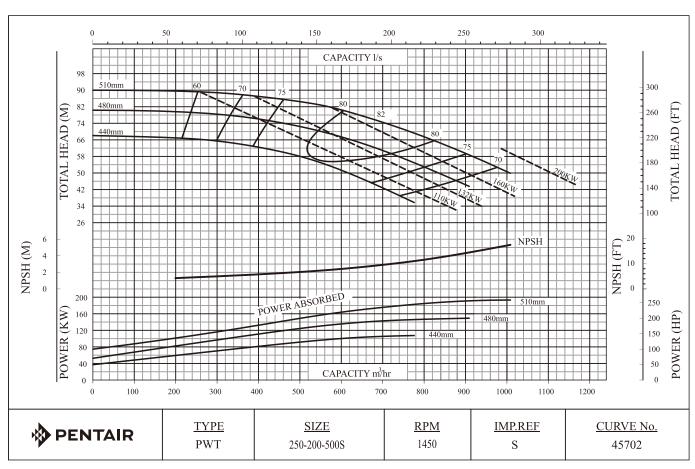

| PART<br>NUMBER | DESCRIPTION               | MAX<br>IMPELLER<br>SIZE | MAX<br>SPEED<br>(RPM) | MAX<br>Working<br>Pressure |
|----------------|---------------------------|-------------------------|-----------------------|----------------------------|
| PWGH3S         | PUMP SX PWT 200X150-250 S | 288                     | 1750                  | 16bar                      |
| PWGW4S         | PUMP SX PWT 200X200-250 S | 265                     | 1500                  | 16bar                      |
| PWHK5S         | PUMP SX PWT 300X250-315 S | 346                     | 1500                  | 16bar                      |
| PWHL5S         | PUMP SX PWT 350X300-315 S | 395                     | 1500                  | 16bar                      |
| PWJJ4S         | PUMP SX PWT 250X200-400 S | 408                     | 1500                  | 16bar                      |
| PWJK5S         | PUMP SX PWT 300X250-400 S | 409                     | 1500                  | 16bar                      |
| PWJL5S         | PUMP SX PWT 350X300-400 S | 404                     | 1500                  | 16bar                      |
| PWKJ5S         | PUMP SX PWT 250X200-500 S | 520                     | 1500                  | 16bar                      |
| PWKL6S         | PUMP SX PWT 350X300-500 S | 520                     | 1500                  | 16bar                      |