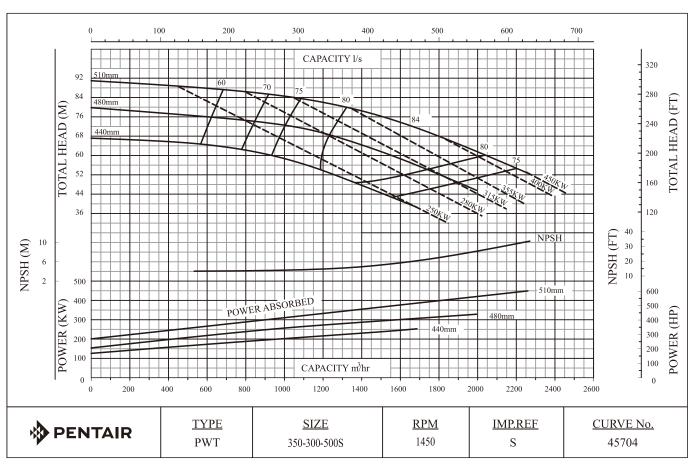

| PART<br>NUMBER | DESCRIPTION               | MAX<br>IMPELLER<br>SIZE | MAX<br>SPEED<br>(RPM) | MAX<br>Working<br>Pressure |
|----------------|---------------------------|-------------------------|-----------------------|----------------------------|
| PWGH3S         | PUMP SX PWT 200X150-250 S | 288                     | 1750                  | 16bar                      |
| PWGW4S         | PUMP SX PWT 200X200-250 S | 265                     | 1500                  | 16bar                      |
| PWHK5S         | PUMP SX PWT 300X250-315 S | 346                     | 1500                  | 16bar                      |
| PWHL5S         | PUMP SX PWT 350X300-315 S | 395                     | 1500                  | 16bar                      |
| PWJJ4S         | PUMP SX PWT 250X200-400 S | 408                     | 1500                  | 16bar                      |
| PWJK5S         | PUMP SX PWT 300X250-400 S | 409                     | 1500                  | 16bar                      |
| PWJL5S         | PUMP SX PWT 350X300-400 S | 404                     | 1500                  | 16bar                      |
| PWKJ5S         | PUMP SX PWT 250X200-500 S | 520                     | 1500                  | 16bar                      |
| PWKL6S         | PUMP SX PWT 350X300-500 S | 520                     | 1500                  | 16bar                      |