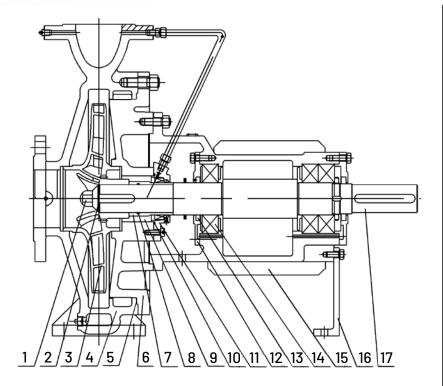

# PWSERIES END SUCTION PUMPS

The Pentair Southern Cross PW Series End-suction pumps are your ideal solution for pressure boosting, liquid transfer, agricultural irrigation and industrial applications.

| 1 | Impeller Nuts       |
|---|---------------------|
| 2 | Impeller Nut Gasket |
| 3 | Impeller            |
| 4 | Volute              |
| 5 | Gasket              |
| 6 | Backplate           |
| 7 | Shaft Sleeve        |
| 8 | Sleeve O'ring       |
| 9 | Mechanical Seal     |

| 10 | Mechanical Seal Gland O'ring |
|----|------------------------------|
| 11 | Mechanical Seal Gland        |
| 12 | Bearing Gland                |
| 13 | Oil Seal                     |
| 14 | Bearing                      |
| 15 | Bearing Housing              |
| 16 | Support Foot                 |
| 17 | Shaft                        |