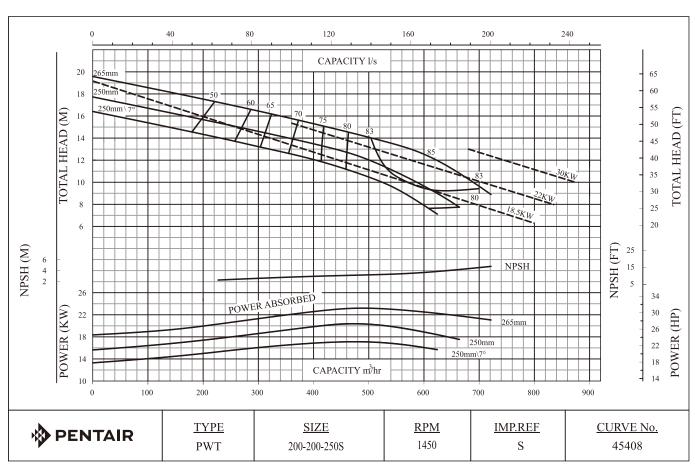

| PART<br>NUMBER | DESCRIPTION               | MAX<br>IMPELLER<br>SIZE | MAX<br>SPEED<br>(RPM) | MAX<br>Working<br>Pressure |
|----------------|---------------------------|-------------------------|-----------------------|----------------------------|
| PWGH3S         | PUMP SX PWT 200X150-250 S | 288                     | 1750                  | 16bar                      |
| PWGW4S         | PUMP SX PWT 200X200-250 S | 265                     | 1500                  | 16bar                      |
| PWHK5S         | PUMP SX PWT 300X250-315 S | 346                     | 1500                  | 16bar                      |
| PWHL5S         | PUMP SX PWT 350X300-315 S | 395                     | 1500                  | 16bar                      |
| PWJJ4S         | PUMP SX PWT 250X200-400 S | 408                     | 1500                  | 16bar                      |
| PWJK5S         | PUMP SX PWT 300X250-400 S | 409                     | 1500                  | 16bar                      |
| PWJL5S         | PUMP SX PWT 350X300-400 S | 404                     | 1500                  | 16bar                      |
| PWKJ5S         | PUMP SX PWT 250X200-500 S | 520                     | 1500                  | 16bar                      |
| PWKL6S         | PUMP SX PWT 350X300-500 S | 520                     | 1500                  | 16bar                      |