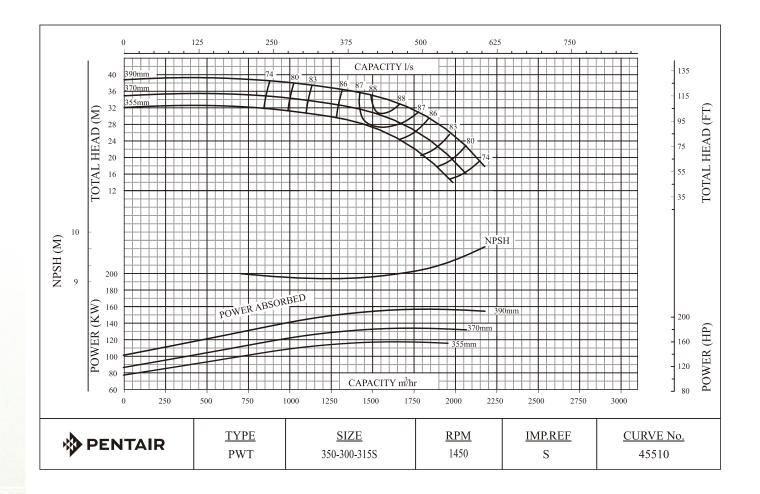

| PART<br>NUMBER | DESCRIPTION               | MAX<br>IMPELLER<br>SIZE | MAX<br>SPEED<br>(RPM) | MAX<br>Working<br>Pressure |
|----------------|---------------------------|-------------------------|-----------------------|----------------------------|
| PWGH3S         | PUMP SX PWT 200X150-250 S | 288                     | 1750                  | 16bar                      |
| PWGW4S         | PUMP SX PWT 200X200-250 S | 265                     | 1500                  | 16bar                      |
| PWHK5S         | PUMP SX PWT 300X250-315 S | 346                     | 1500                  | 16bar                      |
| PWHL5S         | PUMP SX PWT 350X300-315 S | 395                     | 1500                  | 16bar                      |
| PWJJ4S         | PUMP SX PWT 250X200-400 S | 408                     | 1500                  | 16bar                      |
| PWJK5S         | PUMP SX PWT 300X250-400 S | 409                     | 1500                  | 16bar                      |
| PWJL5S         | PUMP SX PWT 350X300-400 S | 404                     | 1500                  | 16bar                      |
| PWKJ5S         | PUMP SX PWT 250X200-500 S | 520                     | 1500                  | 16bar                      |
| PWKL6S         | PUMP SX PWT 350X300-500 S | 520                     | 1500                  | 16bar                      |