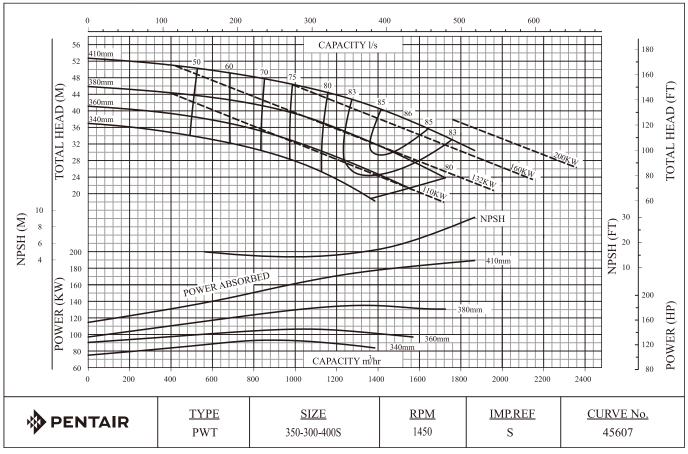

| PART<br>NUMBER | DESCRIPTION               | MAX<br>IMPELLER<br>SIZE | MAX<br>SPEED<br>(RPM) | MAX<br>Working<br>Pressure |
|----------------|---------------------------|-------------------------|-----------------------|----------------------------|
| PWGH3S         | PUMP SX PWT 200X150-250 S | 288                     | 1750                  | 16bar                      |
| PWGW4S         | PUMP SX PWT 200X200-250 S | 265                     | 1500                  | 16bar                      |
| PWHK5S         | PUMP SX PWT 300X250-315 S | 346                     | 1500                  | 16bar                      |
| PWHL5S         | PUMP SX PWT 350X300-315 S | 395                     | 1500                  | 16bar                      |
| PWJJ4S         | PUMP SX PWT 250X200-400 S | 408                     | 1500                  | 16bar                      |
| PWJK5S         | PUMP SX PWT 300X250-400 S | 409                     | 1500                  | 16bar                      |
| PWJL5S         | PUMP SX PWT 350X300-400 S | 404                     | 1500                  | 16bar                      |
| PWKJ5S         | PUMP SX PWT 250X200-500 S | 520                     | 1500                  | 16bar                      |
| PWKL6S         | PUMP SX PWT 350X300-500 S | 520                     | 1500                  | 16bar                      |