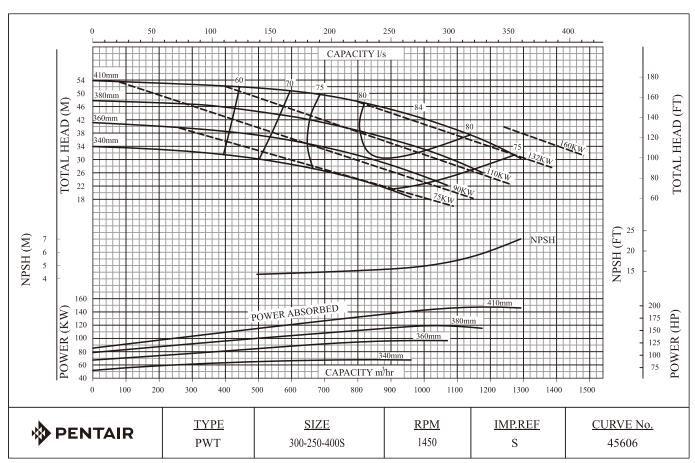

| PART<br>NUMBER | DESCRIPTION               | MAX<br>IMPELLER<br>SIZE | MAX<br>SPEED<br>(RPM) | MAX<br>Working<br>Pressure |
|----------------|---------------------------|-------------------------|-----------------------|----------------------------|
| PWGH3S         | PUMP SX PWT 200X150-250 S | 288                     | 1750                  | 16bar                      |
| PWGW4S         | PUMP SX PWT 200X200-250 S | 265                     | 1500                  | 16bar                      |
| PWHK5S         | PUMP SX PWT 300X250-315 S | 346                     | 1500                  | 16bar                      |
| PWHL5S         | PUMP SX PWT 350X300-315 S | 395                     | 1500                  | 16bar                      |
| PWJJ4S         | PUMP SX PWT 250X200-400 S | 408                     | 1500                  | 16bar                      |
| PWJK5S         | PUMP SX PWT 300X250-400 S | 409                     | 1500                  | 16bar                      |
| PWJL5S         | PUMP SX PWT 350X300-400 S | 404                     | 1500                  | 16bar                      |
| PWKJ5S         | PUMP SX PWT 250X200-500 S | 520                     | 1500                  | 16bar                      |
| PWKL6S         | PUMP SX PWT 350X300-500 S | 520                     | 1500                  | 16bar                      |