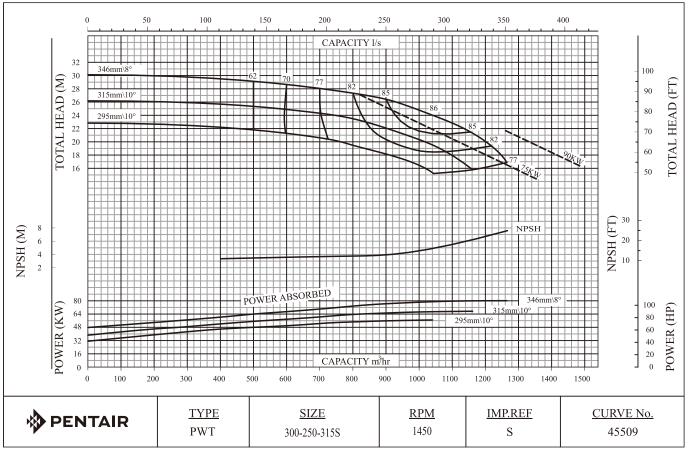

| PART<br>NUMBER | DESCRIPTION               | MAX<br>IMPELLER<br>SIZE | MAX<br>SPEED<br>(RPM) | MAX<br>Working<br>Pressure |
|----------------|---------------------------|-------------------------|-----------------------|----------------------------|
| PWGH3S         | PUMP SX PWT 200X150-250 S | 288                     | 1750                  | 16bar                      |
| PWGW4S         | PUMP SX PWT 200X200-250 S | 265                     | 1500                  | 16bar                      |
| PWHK5S         | PUMP SX PWT 300X250-315 S | 346                     | 1500                  | 16bar                      |
| PWHL5S         | PUMP SX PWT 350X300-315 S | 395                     | 1500                  | 16bar                      |
| PWJJ4S         | PUMP SX PWT 250X200-400 S | 408                     | 1500                  | 16bar                      |
| PWJK5S         | PUMP SX PWT 300X250-400 S | 409                     | 1500                  | 16bar                      |
| PWJL5S         | PUMP SX PWT 350X300-400 S | 404                     | 1500                  | 16bar                      |
| PWKJ5S         | PUMP SX PWT 250X200-500 S | 520                     | 1500                  | 16bar                      |
| PWKL6S         | PUMP SX PWT 350X300-500 S | 520                     | 1500                  | 16bar                      |