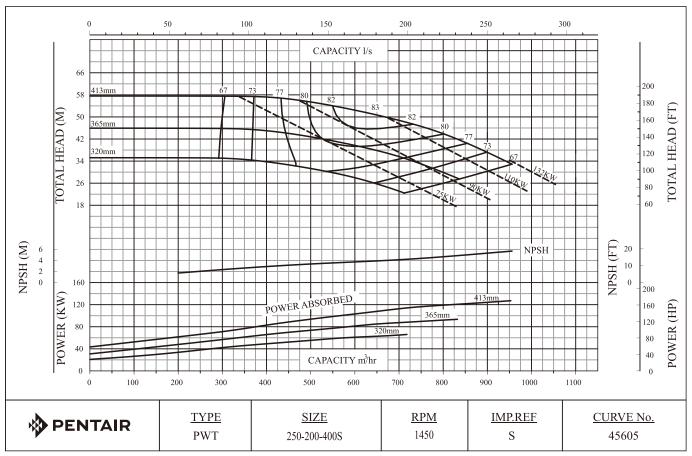

| PART<br>NUMBER | DESCRIPTION               | MAX<br>IMPELLER<br>SIZE | MAX<br>SPEED<br>(RPM) | MAX<br>Working<br>Pressure |
|----------------|---------------------------|-------------------------|-----------------------|----------------------------|
| PWGH3S         | PUMP SX PWT 200X150-250 S | 288                     | 1750                  | 16bar                      |
| PWGW4S         | PUMP SX PWT 200X200-250 S | 265                     | 1500                  | 16bar                      |
| PWHK5S         | PUMP SX PWT 300X250-315 S | 346                     | 1500                  | 16bar                      |
| PWHL5S         | PUMP SX PWT 350X300-315 S | 395                     | 1500                  | 16bar                      |
| PWJJ4S         | PUMP SX PWT 250X200-400 S | 408                     | 1500                  | 16bar                      |
| PWJK5S         | PUMP SX PWT 300X250-400 S | 409                     | 1500                  | 16bar                      |
| PWJL5S         | PUMP SX PWT 350X300-400 S | 404                     | 1500                  | 16bar                      |
| PWKJ5S         | PUMP SX PWT 250X200-500 S | 520                     | 1500                  | 16bar                      |
| PWKL6S         | PUMP SX PWT 350X300-500 S | 520                     | 1500                  | 16bar                      |