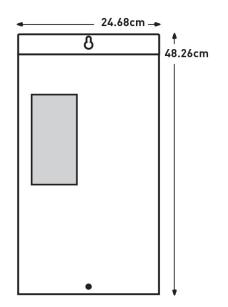

| DIMENSIONS |                          |                          |                       |                               |                     |                     |  |  |  |
|------------|--------------------------|--------------------------|-----------------------|-------------------------------|---------------------|---------------------|--|--|--|
| Туре       | Unit<br>W x D x H        | Packed<br>W x D x H      | Packed weight approx. | Transducer                    | Transducer<br>cable | Conduit<br>openings |  |  |  |
| PID20      | 24.68 x 17.60 x 48.26 cm | 26.41 x 23.87 x 56.64 cm | 10 kg                 | 6.35mm thread<br>size, 18 NPT | 3.0m                | 1/2", 3/4" or 11/4" |  |  |  |