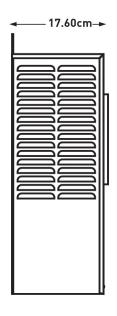

| DIMENSIONS |                          |                          |                       |                               |                     |                     |  |  |  |
|------------|--------------------------|--------------------------|-----------------------|-------------------------------|---------------------|---------------------|--|--|--|
| Туре       | Unit<br>W x D x H        | Packed<br>W x D x H      | Packed weight approx. | Transducer                    | Transducer<br>cable | Conduit<br>openings |  |  |  |
| PID20      | 24.68 x 17.60 x 48.26 cm | 26.41 x 23.87 x 56.64 cm | 10 kg                 | 6.35mm thread<br>size, 18 NPT | 3.0m                | 1/2", 3/4" or 11/4" |  |  |  |