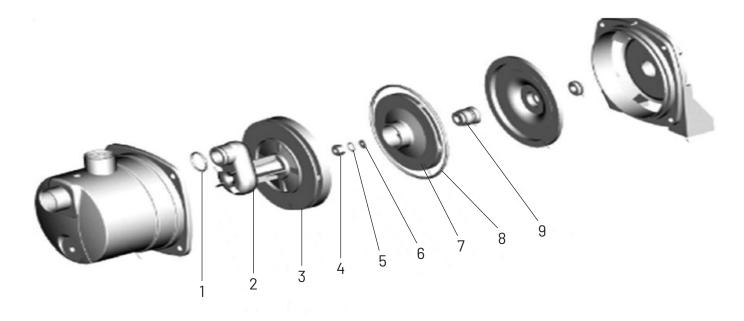

## **AUTOJET 40**

Drawings are indicative only, product appearance may change slightly.

| Part No. | Description       | Ref No.    | Component Description | QTY |
|----------|-------------------|------------|-----------------------|-----|
|          |                   | AUTOJET 40 |                       |     |
| 001000   | Jet & Venturi Kit | 1          | 0-Ring Seal           | 1   |
| 801299   |                   | 2          | Jet & Venturi         | 1   |
|          |                   | 3          | Diffuser              | 1   |
|          | Impeller Kit      | 4          | Hexangular Nut        | 1   |
| 801298   |                   | 5          | Spring Washer         | 1   |
|          |                   | 6          | Plain Cushion         | 1   |
|          |                   | 7          | Impeller              | 1   |
| 801297   | Seal Kit          | 8          | 0Ring Seal            | 1   |
|          |                   | 9          | Mechanical Seal       | 1   |