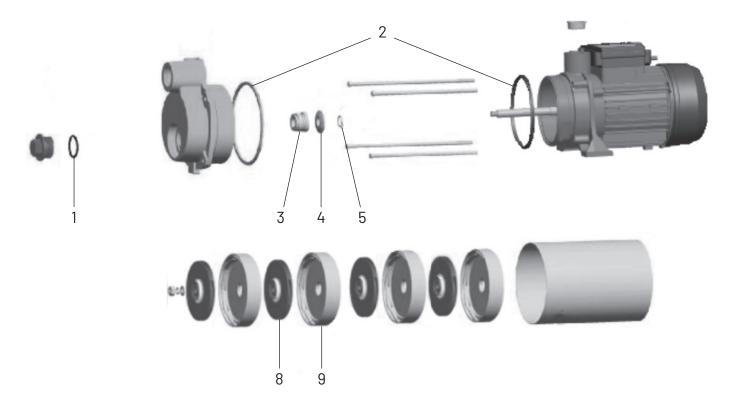

## **AUTOJET 40**

Drawings are indicative only, product appearance may change slightly.

| Part No. | Description       | Ref No.    | Component Description | QTY |
|----------|-------------------|------------|-----------------------|-----|
|          |                   | AUTOJET 40 |                       |     |
| 001000   | Jet & Venturi Kit | 1          | 0-Ring Seal           | 1   |
| 801299   |                   | 2          | Jet & Venturi         | 1   |
|          |                   | 3          | Diffuser              | 1   |
|          | Impeller Kit      | 4          | Hexangular Nut        | 1   |
| 801298   |                   | 5          | Spring Washer         | 1   |
|          |                   | 6          | Plain Cushion         | 1   |
|          |                   | 7          | Impeller              | 1   |
| 801297   | Seal Kit          | 8          | 0Ring Seal            | 1   |
|          |                   | 9          | Mechanical Seal       | 1   |