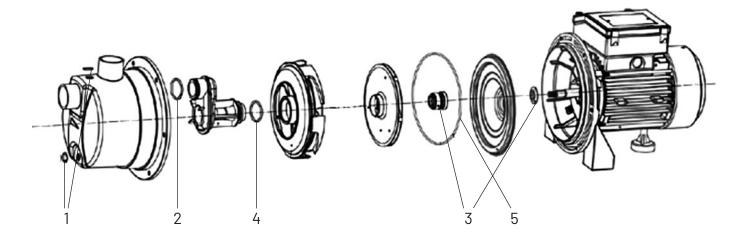

### **AUTOJET 60**

Drawings are indicative only, product appearance may change slightly.

| Part No. | Description | Ref No.    | Component Description | QTY |
|----------|-------------|------------|-----------------------|-----|
|          |             | AUTOJET 60 |                       |     |
|          |             | 3          | Mechanical Seal       | 1   |
|          |             | 5          | Casing Seal           | 1   |
| 707688K  | Seal Kit    | 2          | Injector Seal 1       | 1   |
|          |             | 4          | Injector Seal 2       | 1   |
|          |             | 1          | Priming Plug Seals    | 2   |