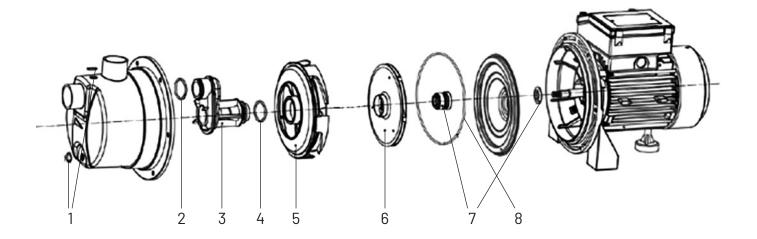

### **AUTOJET 80**

Drawings are indicative only, product appearance may change slightly.

| Part No. | Description   | Ref No.    | Component Description | QTY |
|----------|---------------|------------|-----------------------|-----|
|          |               | AUTOJET 80 |                       |     |
| 707691K  | Seal Kit      | 1          | Drain Plug Seal       | 2   |
|          |               | 2          | Injector Seal         | 1   |
|          |               | 7          | Mechanical Seal       | 1   |
|          |               | 4          | Injector Seal 2       | 1   |
|          |               | 8          | Casing Seal           | 1   |
| 707692K  | Hydraulic Kit | 3          | Jet & Venturi         | 1   |
|          |               | 5          | Diffuser              | 1   |
|          |               | 6          | Impeller              | 1   |