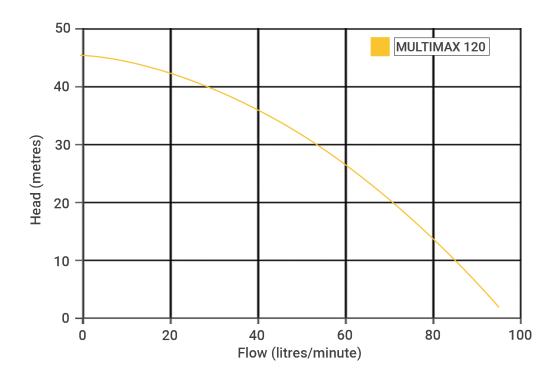

| PERFORMAN | CE                           |          |              |                 |
|-----------|------------------------------|----------|--------------|-----------------|
| Туре      | Delivery Head                | Max Flow | Max Head (m) | Max Suction (m) |
| MM120     | Capacity (litres per minute) | 90       | 45           | 8               |