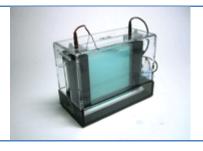

3. Cast the acrylamide solution in the cassettes and once solidified, load your samples.

4. Run the gel (s)

© 2012 Thermo Fisher Scientific Inc. All rights reserved. All trademarks are the property of Thermo Fisher Scientific Inc. and its subsidiaries. Specifications, terms and pricing are subject to change. Not all products are available in all countries. Please consult your local sales representative for details.