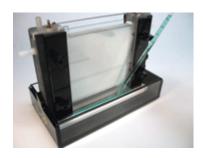

## Thermo Scientific P8DS Gradient Gel Caster P8DS Gradient Gel Caster Instructions

1. Load the glass cassettes with the simple clamping mechanism

2. Pour an agarose plug in the specially designed agarose well