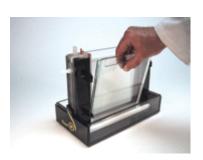

## Thermo Scientific P8DS Gradient Gel Caster P8DS Gradient Gel Caster Instructions

1. Load the glass cassettes with the simple clamping mechanism

2. Pour an agarose plug in the specially designed agarose well