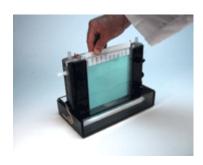

3. Cast the acrylamide solution in the cassettes and once solidified, load your samples.

4. Run the gel (s)

© 2012 Thermo Fisher Scientific Inc. All rights reserved. All trademarks are the property of Thermo Fisher Scientific Inc. and its subsidiaries. Specifications, terms and pricing are subject to change. Not all products are available in all countries. Please consult your local sales representative for details.