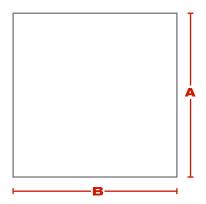

## **DIMENSIONS** (in/cm)

| A | 9 / 22.86 |
|---|-----------|
| В | 9 / 22.86 |