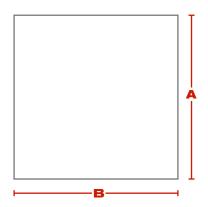

## **DIMENSIONS** (in/cm)

| A | 9 / 22.86 |
|---|-----------|
| В | 9 / 22.86 |