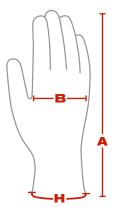

## DIMENSIONS (in/cm)

|   | MEN'S      |  |  |
|---|------------|--|--|
| Α | 8.9 / 22.5 |  |  |
| В | 3.9 / 10   |  |  |
| н | Blue       |  |  |