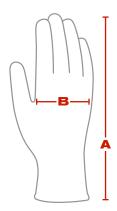

## **DIMENSIONS** (in/cm)

|   | MEN'S      |  |  |
|---|------------|--|--|
| A | 9.3 / 23.7 |  |  |
| В | 3.4 / 8.6  |  |  |

Tolerance: 0.2 cm