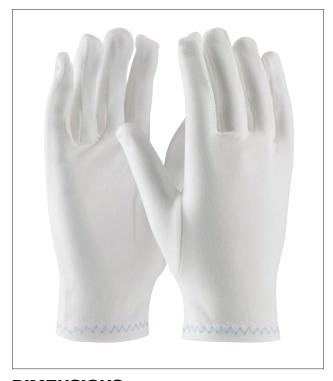

## CLEANTEAM® HEAVY WEIGHT STRETCH NYLON INSPECTION GLOVE WITH ZIG-ZAG STITCHED ROLLED HEM - FULL FASHION PATTERN

- Nylon fabric absorbs perspiration and keeps hands comfortable
- Stretch fabric provides limited heat protection
- Full Fashion Pattern fits either hand
- Full Fashion Pattern with fourchettes and set-in thumb provides tailored fit
- Rolled hem helps sheds less lint
- Can be used as liners under disposable and unsupported liquid proof gloves
- Cotton color binding denotes sizes

#### **APPLICATIONS**

- Inspection
- · Electronics Assembly

#### **TECHNICAL DATA**

| MATERIAL     | 100% nylon                           |  |
|--------------|--------------------------------------|--|
| COLOR        | ☐ White                              |  |
| SIZES        | Men's                                |  |
| PACKAGING    | 12 pair per dozen; 50 dozen per case |  |
| CASE (IN/CM) | 19.7 x 17.7 x 15 / 50 x 45 x 38      |  |
| CASE WEIGHT  | 37.5 lbs / 17 kg                     |  |
| C00          | China                                |  |