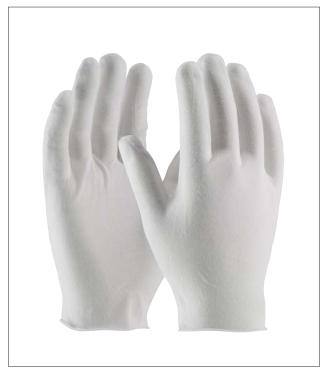

# CLEANTEAM® ECONOMY, LIGHT WEIGHT COTTON LISLE/POLYESTER INSPECTION GLOVE WITH UNHEMMED CUFF - MEN'S

- Constructed in a two piece, reversible pattern
- Designed to minimize contamination of products from human hands
- Can be used as liners under disposable and unsupported liquid proof gloves