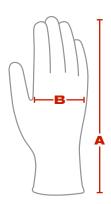

### **DIMENSIONS** (in/cm)

|   | MEN'S      | <br> |
|---|------------|------|
| A | 8.9 / 22.5 | <br> |
| В | 3.7 / 9.5  | <br> |

Tolerance +/- 0.5cm