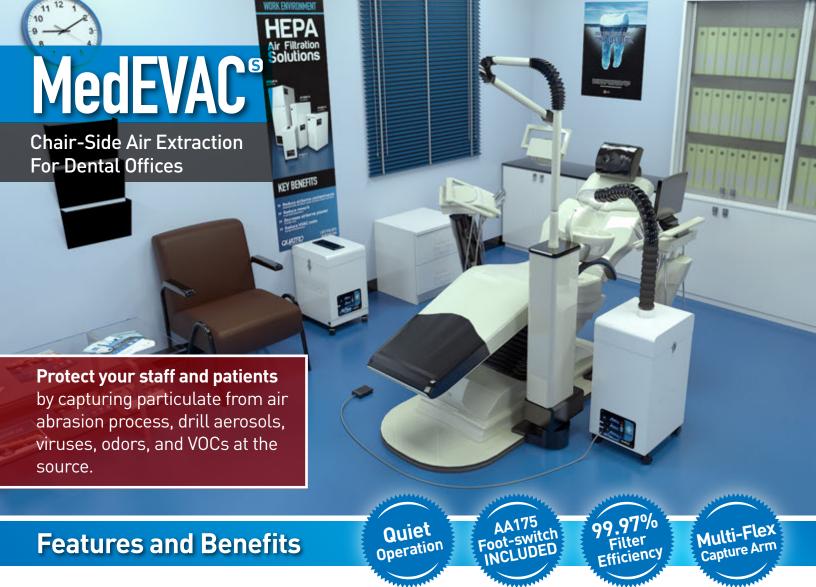

Direct capture from the source 36" (91cm) capture arm radius

✓ 3 Stage filtration system
 Sealable filter bag for larger particulate
 Chemical filter for odor and VOC elimination
 6" Certified HEPA filter (99.97% efficient @ 0.3 µm)

- ☑ Foot-switch included (AA175)
- ☑ Compact, mobile, low maintenance
- ✓ Intelligent controls

  Audible/visual filter alarms, digital speed control