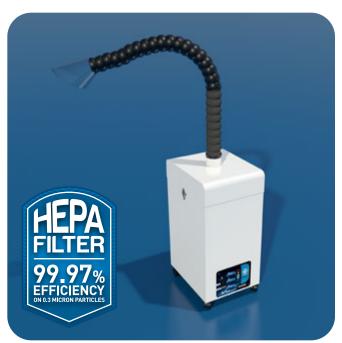

- ☑ Direct capture from the source 36" (91cm) capture arm radius
- ✓ 2 Stage filtration system
  High capacity pre-filter (MERV 8)
  6" Certified HEPA filter (99.97% efficient @ 0.3 µm)
- **✓** Foot-switch included (AA175)
- ☑ Compact, mobile, low maintenance
- ✓ Intelligent controls

## SPECIFICATIONS

Filtration System: · High capacity pre-filter (MERV8)

 $\cdot$  6" Certified, medical grade HEPA filter, 99.97% @ 0.3  $\mu$ m

**Dimensions:** 12.5 x 15.5 x 26.5" / 318 x 394 x 673 mm (WxDxH)