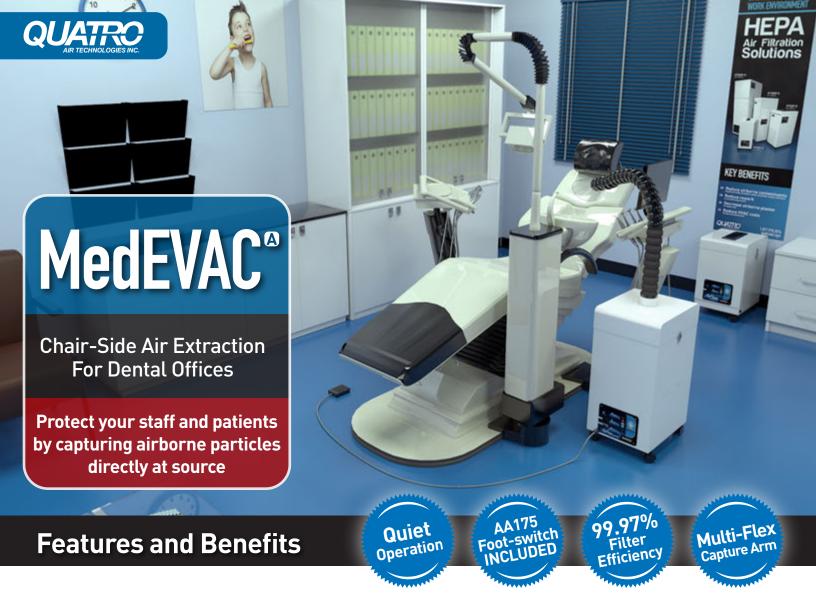

- ☑ Direct capture from the source 36" (91cm) capture arm radius
- ✓ 2 Stage filtration system
  High capacity pre-filter (MERV 8)
  6" Certified HEPA filter (99.97% efficient @ 0.3 µm)
- **✓** Foot-switch included (AA175)
- ☑ Compact, mobile, low maintenance
- ✓ Intelligent controls

  Audible/visual filter alarms, digital speed control

## SPECIFICATIONS

Filtration System: · High capacity pre-filter (MERV8)

 $\cdot$  6" Certified, medical grade HEPA filter, 99.97% @ 0.3  $\mu$ m

**Dimensions:** 12.5 x 15.5 x 26.5" / 318 x 394 x 673 mm (WxDxH)

**Weight:** 45 lbs (20 kg)

**Power:** 115V / 60Hz / 7.0A or 230V / 50Hz / 3.5A **Inlet:** Multi-Flex capture arm 3" (75mm) diameter

**Sound Level:** 56 dBA **Model number:** 9-0018-0012