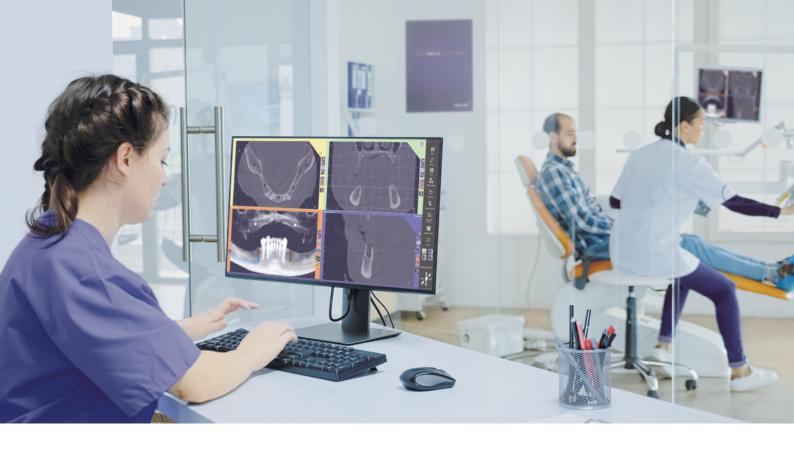

## Comply with your documentation needs

- Now measure distances, angles and gray values
- New incognito mode hides patient information
- Manage and customize your screenshots

### Additional new features

- Improved editing of scan data
- Multiview adjustment of CT alignment
- Improved arrangement and selection of cross-sectional views