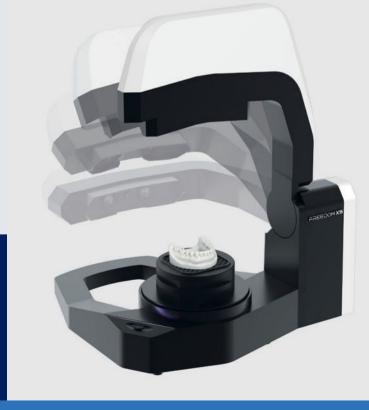

## **Camera Moving System**

FREEDOM X5 is a scanner equipped with 5MP cameras and the patented camera moving system. This patent technology allows the cameras to move freely without fixing the model, so the scans are convenient and stable, and the dual UHD cameras produce sharp margin lines.