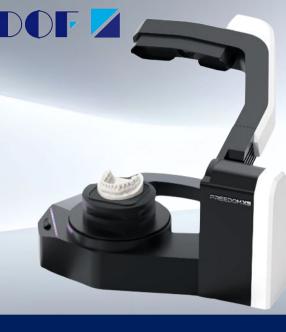

## **Camera Moving System**

FREEDOM X5 is a scanner equipped with 5MP cameras and the patented camera moving system. This patent technology allows the cameras to move freely without fixing the model, so the scans are convenient and stable, and the dual UHD cameras produce sharp margin lines.