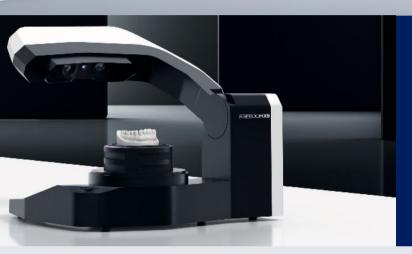

## **Camera Moving System**

FREEDOM X5 is a scanner equipped with 5MP cameras and the patented camera moving system. This patent technology allows the cameras to move freely without fixing the model, so the scans are convenient and stable, and the dual UHD cameras produce sharp margin lines.