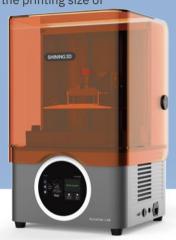

### AccuFab-L4K

#### High-Precision Stereolithography 3D Printer

AccuFab-L4K is a high-precision stereolithography 3D printer independently developed by SHINING 3D. With the help of a 4K resolution and the printing size of

192x120x180 mm deliver extraordinary print results with high fidelity.

Simultaneously, AccuFab-L4K's operation is continuous and stable. It is the ideal 3D printer to meet prototyping, engineering and small volume production needs.