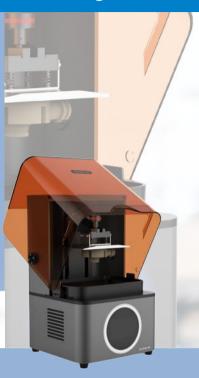

### AccuFab-L4K

#### High-Precision Stereolithography 3D Printer

AccuFab-L4K is a high-precision stereolithography 3D printer independently developed by SHINING 3D. With the help of a 4K resolution and the printing size of

192x120x180 mm deliver extraordinary print results with high fidelity.

Simultaneously, AccuFab-L4K's operation is continuous and stable. It is the ideal 3D printer to meet prototyping, engineering and small volume production needs.