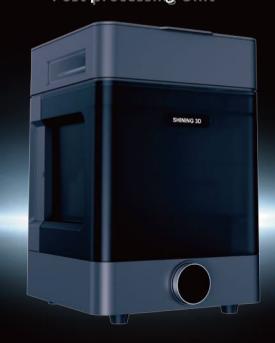

### AccuFab-L4K

#### High-Precision Stereolithography 3D Printer

AccuFab-L4K is a high-precision stereolithography 3D printer independently developed by SHINING 3D. With the help of a 4K resolution and the printing size of

192x120x180 mm deliver extraordinary print results with high fidelity.

Simultaneously, AccuFab-L4K's operation is continuous and stable. It is the ideal 3D printer to meet prototyping, engineering and small volume production needs.

### Improving Prototyping Efficiency Shortening the Product Development Lifecycle

- Unparalleled Accuracy
- **Reliable Performance**
- 4K Resolution
- Large Printing Size
- Multiple Material Options
- **Professional Software**