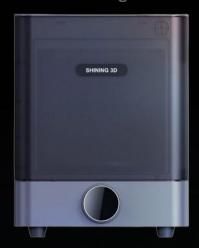

# **FabWash**

**Post-processing Unit** 

## **Smarter Post-processing Unit**

FabWash is the first fully automated, multi-stage part release, washing and drying system designed to provide the ease of use, consistency, speed and cleanliness demanded by the modern dental 3D printing.

- A Consistent, Automated Workflow
- Automated Part-Release
- One Size Fits All
- Never Think About Wash Time Setting Again
- Easy To Use, Safeguards Your Workplace
- Automatic Part-Release Mode Detection
- Industrial Grade Materials
- Leak-Resistant electronics
- Automatic Stop/Start Failsafe