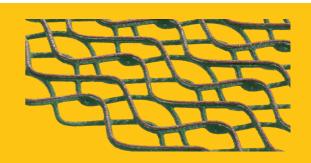

## **TurfMesh 1000**

Geomat, 6500N - 2m x 20m roll

#### **DESCRIPTION**

Geomat, 6500N - 2m x 20m roll

### **Geomat**

Colour

**Material** Polypropylene

Tensile strength (MD) 6.50

Residual thickness @ 500kPa 50.00

**Structure** Rhomboidal

Yield point elongation 25.00

- 1. Wrekin Products Ltd is continually seeking to improve our products and therefore reserves the right to alter product specifications without prior notice.
- 2. It is the responsibility of all users to satisfy themselves the above data is current.
- 3. Installation details are available on request.