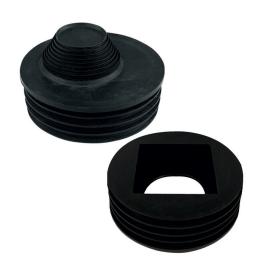

## **Universal Rainwater Adaptor**

The VIPSeal® Universal Rainwater Adaptor allows for a direct connection between 68mm round and 65mm square downpipes to 110mm drainage pipes. The design is perfect to allow connection directly to surface water drains or gully traps from downpipes.