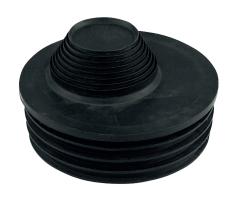

# **Universal Waste Adaptor**

The VIPSeal® Universal Waste Adaptor allows the connection of 32mm-55mm pipes to 110mm pipes. One end of the adaptor can be easily cut to accommodate the diameter of a pipe from 32mm to 55mm. This allows external waste pipes to be connected to a surface water drain or a gully trap to complete an underground drainage system. It can also be used as a stopper to block debris from entering a drainage system.