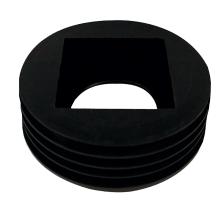

## **Universal Rainwater Adaptor**

The VIPSeal® Universal Rainwater Adaptor allows for a direct connection between 68mm round and 65mm square downpipes to 110mm drainage pipes. The design is perfect to allow connection directly to surface water drains or gully traps from downpipes.