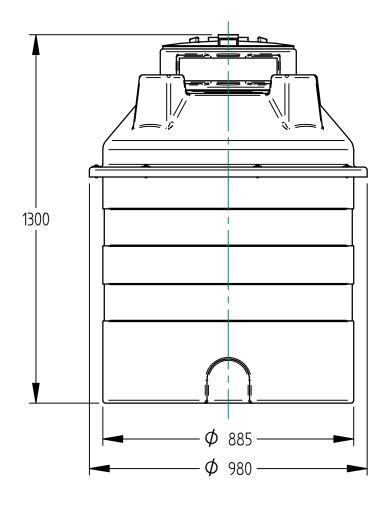

UNLESS OTHERWISE SPECIFIED: DIMENSIONS ARE IN MM LINEAR TOLERANCE ± 0.25mm, ANGLES ±0.5°

DO NOT SCALE DRAWING – Use Figure Dimensions Only

IF IN DOUBT, ASK

| " 3500RB Wast | e Oil Storage | Tank |
|---------------|---------------|------|
|               |               |      |