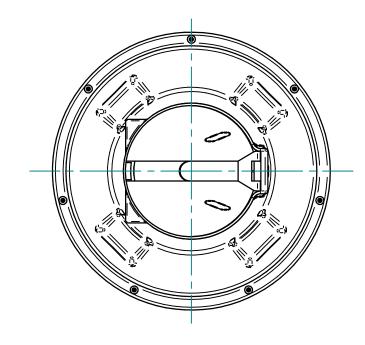

UNLESS OTHERWISE SPECIFIED: DIMENSIONS ARE IN MM LINEAR TOLERANCE ± 0.25mm, ANGLES ±0.5°

DO NOT SCALE DRAWING – Use Figure Dimensions Only

IF IN DOUBT, ASK

| " 3500RB Wast | e Oil Storage | Tank |
|---------------|---------------|------|
|               |               |      |