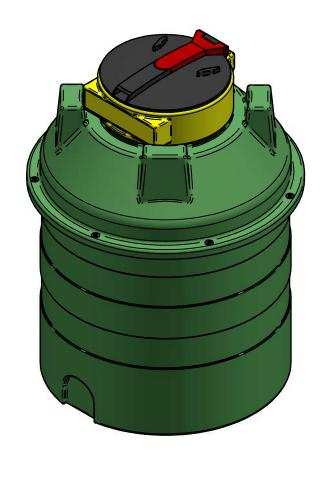

UNLESS OTHERWISE SPECIFIED: DIMENSIONS ARE IN MM LINEAR TOLERANCE ± 0.25mm, ANGLES ±0.5°

DO NOT SCALE DRAWING – Use Figure Dimensions Only

IF IN DOUBT, ASK

| " 3500RB Wast | e Oil Storage | Tank |
|---------------|---------------|------|
|               |               |      |