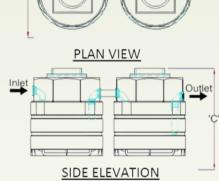

The Washceptor comes in 5 capacity sizes:

1000, 2000, 3000, 5000, 10,000 litres (8 model options)

Each unit comes as a single, two or three stage option to suit the required application.

Multi stage units are delivered as separate chambers.

All Washceptors produce Class 2 discharge levels and must discharge to a foul drain.

Material: Polyethylene, HDPE

- Lightweight rotational moulded HDPE construction
- Separates and retains sediment, silt and hydrocarbons from washdown areas
- Single and multistage units available to optimise performance per application
- Easy access for emptying and cleaning