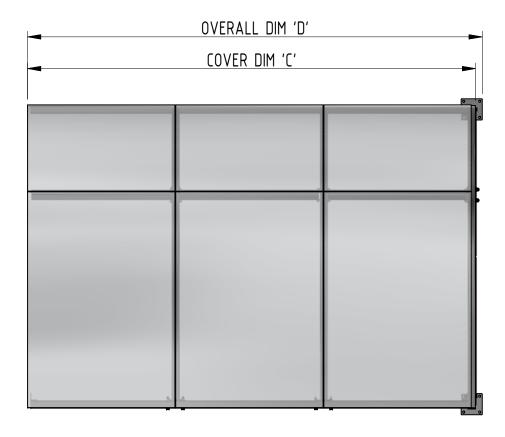

## **EXTENSION**

| Extension Table |               |                 |
|-----------------|---------------|-----------------|
| Shelter Size    | Cover DIM 'C' | Overall DIM 'D' |
| 5M              | 4923 mm       | 4968 mm         |
| 4M              | 3943 mm       | 3988 mm         |
| 3M              | 2963 mm       | 3008 mm         |
| 2M              | 1983 mm       | 2028 mm         |
| 1M              | 1003 mm       | 1048 mm         |