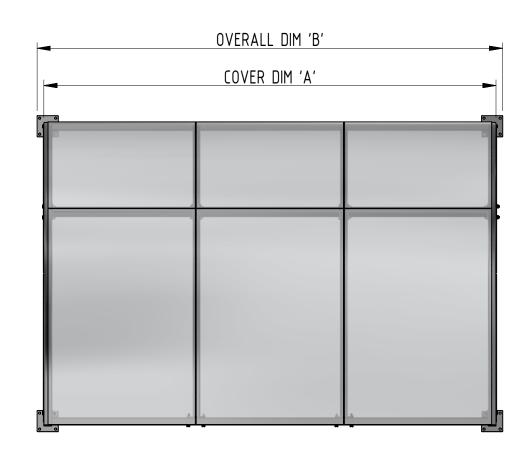

## MAIN BAY

| Main Bay Table |               |                 |  |
|----------------|---------------|-----------------|--|
| Shelter Size   | Cover DIM 'A' | Overall DIM 'B' |  |
| 5M             | 4950 mm       | 5040 mm         |  |
| 4M             | 3970 mm       | 4060 mm         |  |
| 3M             | 2990 mm       | 3080 mm         |  |
| 2M             | 2010 mm       | 2100 mm         |  |
| 1M             | 1030 mm       | 1120 mm         |  |