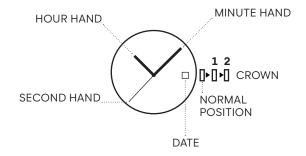

#### **DISPLAY**

#### **SETTING HOUR, MINUTE & SECOND**

- 1. Pull the crown out to position 2.
- 2. Turn the crown to set the hour and minute hands.
- 3. When the crown is pushed back to the normal position, second hand begins to run.

### **SETTING THE DATE**

- 1. Pull the crown out to position 1.
- 2. Turn the crown counter-clockwise to set the date.
- 3. After the date has been set, push the crown back to the normal position.
- $^{\star}$  If the date is set between the hours of around 9:00 PM and 1:00 AM, the date may not change the following day.