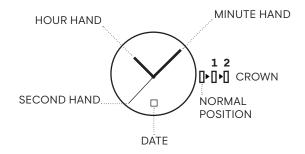

# **DISPLAY**

# **SETTING HOUR, MINUTE & SECOND**

- 1. Pull the crown out to position 2.
- 2. Turn the crown to set the hour and minute hands.
- 3. When the crown is pushed back to the normal position, second hand begins to run.

# SETTING THE DATE

- 1. Pull the crown out to position 1.
- 2. Turn the crown counter-clockwise to set the date.
- 3. After the date has been set, push the crown back to the normal position.
- $\star$  If the date is set between the hours of around 9:00 PM and 1:00 AM, t he date may not change the following day.