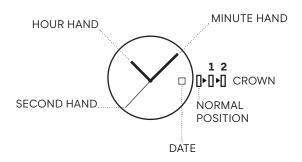

## DISPLAY

## SETTING HOUR, MINUTE & SECOND

1. Pull the crown out to position 2.

2. Turn the crown to set the hour and minute hands.

3. When the crown is pushed back to the normal position, second hand begins to run.

#### SETTING THE DATE

1. Pull the crown out to position 1.

2. Turn the crown counter-clockwise to set the date.

3. After the date has been set, push the crown back to the normal position.

\* If the date is set between the hours of around 9:00 PM and 1:00 AM, the date may not change the following day.