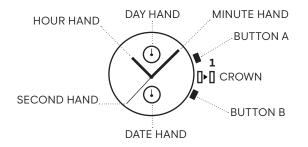

## DISPLAY

#### SETTING HOUR, MINUTE & SECOND

Pull the crown to position 1 when the second hand reaches the 12 o'clock position and stops there. Then set the hour and minute hands. When setting the minute hand, put it 4 to 5 minutes earlier than the time to be set, and turn it back to the correct time.

## SETTING THE DATE

Press button A to change the day. Press the button B to change the date. If the date is set between 9:00 pm and 0:00 am, the date will not change correctly.

\* If the date is set between the hours of around 9:00 PM and 1:00 AM, the date may not change the following day.