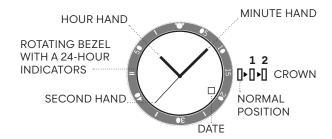

## **DISPLAY**

## **SETTING HOUR, MINUTE & SECOND**

- 1. Pull the crown out to position 2.
- 2. Turn the crown to set the hour and minute hands.
- 3. When the crown is pushed back to the normal position, second hand begins to run.

## SETTING THE DATE

- 1. Pull the crown out to position 1.
- 2. Turn the crown counter-clockwise to set the date.
- 3. After the date has been set, push the crown back to the normal position.
- $^{\star}$  If the date is set between the hours of around 9:00 PM and 1:00 AM, the date may not change the following day.