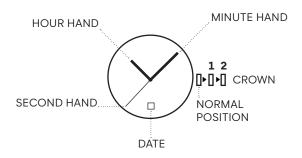

# DISPLAY

### SETTING HOUR, MINUTE & SECOND

1. Pull the crown out to position 2.

2. Turn the crown to set the hour and minute hands.

3. When the crown is pushed back to the normal position, second hand begins to run.

### SETTING THE DATE

1. Pull the crown out to position 1.

2. Turn the crown counter-clockwise to set the date.

3. After the date has been set, push the crown back to the normal position.

\* If the date is set between the hours of around 9:00 PM and 1:00 AM, the date may not change the following day.