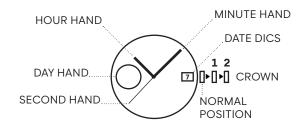

## **DISPLAY**

## **SETTING HOUR, MINUTE & SECOND**

- 1. Pull the crown out to position 2.
- 2. Turn the crown to set the hour and minute hands.
- 3. When the crown is pushed back to the normal position, second hand begins to run.

## **SETTING THE DATE**

- 1. Pull the crown out to position 1.
- 2. Turn the crown counter-clockwise to set the date.
- 3. After the date has been set, push the crown back to the normal position.
- \* If the date is set between the hours of around 9:00 PM and 1:00 AM, the date may not change the following day.