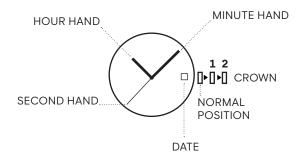

## **DISPLAY**

## **SETTING HOUR, MINUTE & SECOND**

- 1. Pull the crown out to position 2.
- 2. Turn the crown to set the hour and minute hands.
- 3. When the crown is pushed back to the normal position, second hand begins to run.

## SETTING THE DATE

- 1. Pull the crown out to position 1.
- 2. Turn the crown counter-clockwise to set the date.
- \* If the date is set between the hours of around 9:00 PM and 1:00 AM, the date may not change the following day.
- 3. After the date has been set, push the crown back to the normal position.