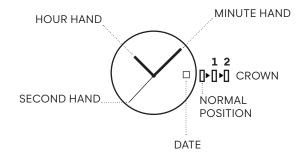

## **DISPLAY**

## **SETTING HOUR, MINUTE & SECOND**

- 1. Pull the crown out to position 2.
- 2. Turn the crown to set the hour and minute hands.
- 3. When the crown is pushed back to the normal position, second hand begins to run.

## SETTING THE DATE

- 1. Pull the crown out to position 1.
- 2. Turn the crown counter-clockwise to set the date.
- \* If the date is set between the hours of around 9:00 PM and 1:00 AM, the date may not change the following day.
- 3. After the date has been set, push the crown back to the normal position.