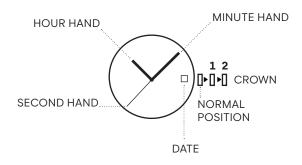

### SPECIFICATIONS GANT ID: G1620 MOVEMENT ID: Miyota 2315 BATTERY: SR626SW

DISPLAY

#### SETTING HOUR, MINUTE & SECOND

1. Pull the crown out to position 2.

2. Turn the crown to set the hour and minute hands.

3. When the crown is pushed back to the normal position, second hand begins to run.

#### SETTING THE DATE

1. Pull the crown out to position 1.

2. Turn the crown counter-clockwise to set the date.

\* If the date is set between the hours of around 9:00 PM and 1:00 AM, the date may not change the following day.

3. After the date has been set, push the crown back to the normal position.