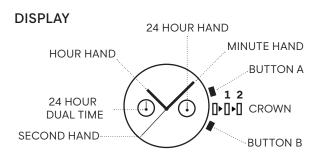

#### SPECIFICATIONS GANT ID: G1440 MOVEMENT ID: Seiko VD32 BATTERY: SR920SW

#### SETTING THE DAY

- 1. Pull the crown out to the 2nd Click Position.
- 2. Turn the crown clockwise to set the day.

3. After the day has been set, push the crown back to the Normal position.

\* The day is changed during the period from 0AM to 5AM.

### SETTING THE DATE

1. Pull the crown out to the 1st Click Position.

- 2. Turn the crown clockwise to set the date.
- \* If the date is set between the hours of around 9:00 PM and
- 1:00 AM, the date may not change on

the following day.

3. After the date has been set, push the crown back to the Normal position.

#### SETTING THE TIME

1. Pull the crown out to the 2nd Click Position.

2. Turn the crown clockwise to set hour and minute hands.

3. After the time has been set, push the crown back to the Normal position

#### SETTING THE DUAL TIME

Press button "A" to set the dual time hand forward in units of 15 minutes.

Press button "B" to set the dual time hand back in units of 15 minutes.

\*The dual time hand can be put rapidly by continuously pressing button "A" or "B".