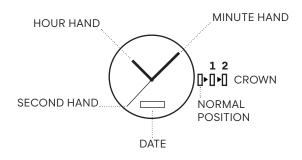

## SPECIFICATIONS GANT ID: G1430 MOVEMENT ID: Seiko VJ52 BATTERY: SR621SW

DISPLAY

## SETTING HOUR, MINUTE & SECOND

1. Pull the crown out to position 2.

2. Turn the crown to set the hour and minute hands.

3. When the crown is pushed back to the normal position, second hand begins to run.

## SETTING THE DATE

1. Pull the crown out to position 1.

2. Turn the crown counter-clockwise to set the date.

\* If the date is set between the hours of around 9:00 PM and 1:00 AM, the date may not change the following day.

3. After the date has been set, push the crown back to the normal position.