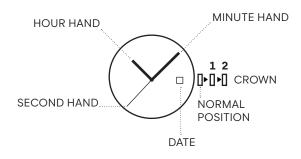

## SPECIFICATIONS GANT ID: G1340 MOVEMENT ID: Miyota 1S13 BATTERY: SR621SW

DISPLAY

### SETTING HOUR, MINUTE & SECOND

1. Pull the crown out to position 2.

2. Turn the crown to set the hour and minute hands.

3. When the crown is pushed back to the normal position, second hand begins to run.

### SETTING THE DATE

1. Pull the crown out to position 1.

2. Turn the crown counter-clockwise to set the date.

\* If the date is set between the hours of around 9:00 PM and 1:00 AM, the date may not change the following day.

3. After the date has been set, push the crown back to the normal position.