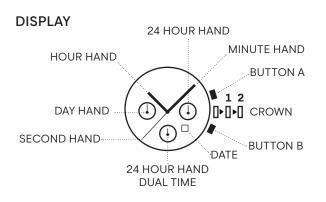

### SETTING THE DAY

- 1. Pull the crown out to the 2nd Click Position.
- 2. Turn the crown clockwise to set the day.

3. After the day has been set, push the crown back to the Normal position.

\* The day is changed during the period from 0AM to 5AM.

# SETTING THE DATE

1. Pull the crown out to the 1st Click Position.

- 2. Turn the crown clockwise to set the date.
- \* If the date is set between the hours of around 9:00 PM and

1:00 AM, the date may not change on

the following day.

3. After the date has been set, push the crown back to the Normal position.

#### SETTING THE TIME

1. Pull the crown out to the 2nd Click Position.

2. Turn the crown clockwise to set hour and minute hands.

3. After the time has been set, push the crown back to the Normal position

#### SETTING THE DUAL TIME

Press button "A" to set the dual time hand forward in units of 15 minutes.

Press button "B" to set the dual time hand back in units of 15 minutes.

\*The dual time hand can be put rapidly by continuously pressing button "A" or "B".