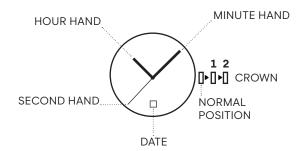

## **DISPLAY**

## **SETTING HOUR, MINUTE & SECOND**

- 1. Pull the crown out to position 2.
- 2. Turn the crown to set the hour and minute hands.
- 3. When the crown is pushed back to the normal position, second hand begins to run.

## SETTING THE DATE

- 1. Pull the crown out to position 1.
- 2. Turn the crown counter-clockwise to set the date.
- \* If the date is set between the hours of around 9:00 PM and 1:00 AM, the date may not change the following day.
- 3. After the date has been set, push the crown back to the normal position.