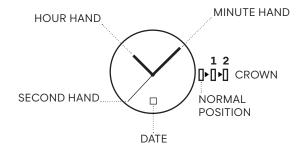

## **DISPLAY**

## **SETTING HOUR, MINUTE & SECOND**

- 1. Pull the crown out to position 2.
- 2. Turn the crown to set the hour and minute hands.
- 3. When the crown is pushed back to the normal position, second hand begins to run.

## SETTING THE DATE

- 1. Pull the crown out to position 1.
- 2. Turn the crown counter-clockwise to set the date.
- \* If the date is set between the hours of around 9:00 PM and 1:00 AM, the date may not change the following day.
- 3. After the date has been set, push the crown back to the normal position.