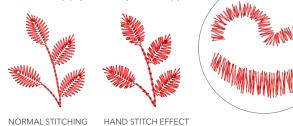

# Hand Stitch Element

Create an organic hand stitch effect with randomized spacing and thickness. Apply it to any stitch type.