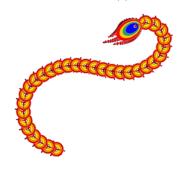

# Maze Fill Element

A double spiral stitch that NEVER crosses or jumps over itself. Automatically fill larger areas with this unique stitch – a huge time-saver!