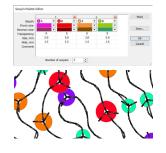

### **Quad Sequins**

Supports four-sequin devices for quad sequin machines.

The fixing stitches only applied after all sequins have been dropped.