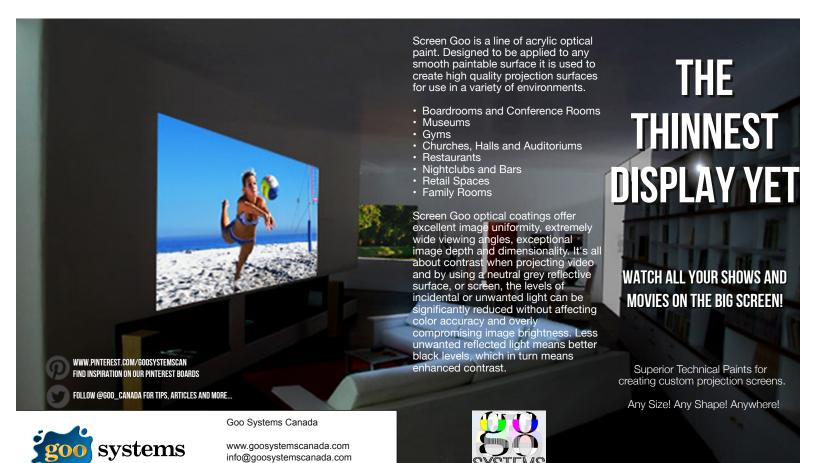

sales@goosystemscanada.com

# A GUIDE TO "GOO"

#### Step 1: Choose your aspect ratio

4:3

Common Screen Resolutions:

800 x 600 1024 x 768 1400 x 1050 16:9

Common Screen Resolutions:

1280 x 720 1920 x 1080 3840 x 2160

## Step 2: Choose your screen size (diagonal)



Screen Goo Kits include enough material to make a 16:9 aspect ratio screen of up to 130" or a 4:3 aspect ratio screen of up to 120"

# Step 3: Match your lighting conditions to the best Screen Goo for you







Dark- Reference White

Medium- High Contrast

Bright- Max Contrast

#### Step 4: Match your projector's light output to the right Screen Goo colour

# If you own a projector:

Use the chart below to verify that you have sufficient light output from your projector to use the ideal Screen Coo colour for your desire