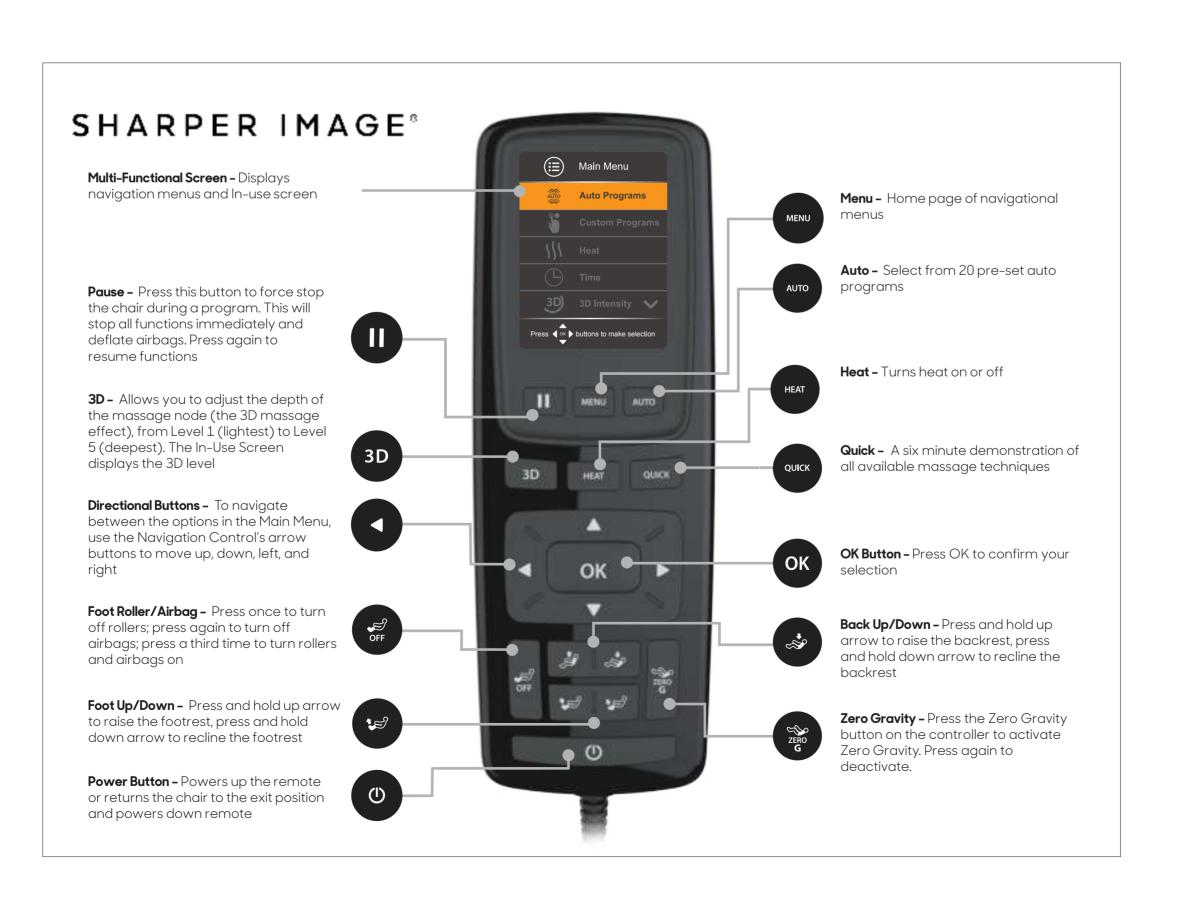

Enter/Exit Zero Gravity Position

deactivate.

Press the Zero Gravity button on the controller to activate

Zero Gravity. Press again to

II Pause - Press this button to force stop the chair during a program

O Power - Powers up the chair or

returns the chair to the exit

position and powers down