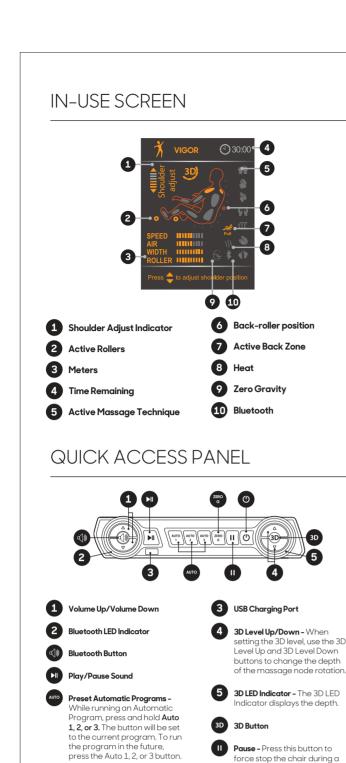

Enter/Exit Zero Gravity Position

deactivate.

Press the Zero Gravity button on the controller to activate

Zero Gravity. Press again to

II Pause - Press this button to force stop the chair during a program

O Power - Powers up the chair or

returns the chair to the exit

position and powers down