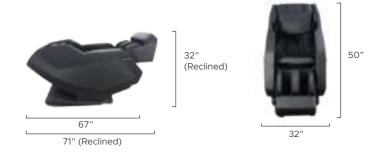

onal massage mechanism with 5 levels of deep tissue massage.
- 20 fully automatic programs, including a quick Demo Massage program.
- Full manual control including air intensity, Foot roller on/off and targeted zone massage mapping.
- Bluetooth Speakers to play your favorite music, audio book, or podcast while you relax.
- One touch Zero Gravity mode to relieve spinal pressure.
- Built-in Lumbar & Calf Heating to warm up muscles for enhanced massage.
- Shiatsu Foot Roller Reflexology to sooth aching feet.







## Zero Gravity

Massage Regions

iOS/Android App Foot Rollers

|    | A        |
|----|----------|
| 20 | Auto     |
| 20 | Programs |

Wired Controller



Gentle



l imited

Warranty

Moderate

Intensity Range

Intense



Ideal Height & Weight



### **Product Specifications**



# SHARPER IMAGE

### 888-894-9150 www.sharperimagemassagechairs.com