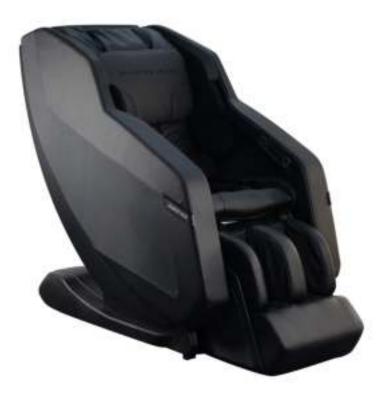

# Sharper Image Relieve 3D Massage Chair

### **Features**

- State of the art 3- Dimensional massage mechanism with 5 levels of deep tissue massage.
- 20 fully automatic programs, including a quick Demo Massage program.
- Full manual control including air intensity, Foot roller on/off and targeted zone massage mapping.
- Bluetooth Speakers to play your favorite music, audio book, or podcast while you relax.
- One touch Zero Gravity mode to relieve spinal pressure.
- Built-in Lumbar & Calf Heating to warm up muscles for enhanced massage.
- Shiatsu Foot Roller Reflexology to sooth aching feet.