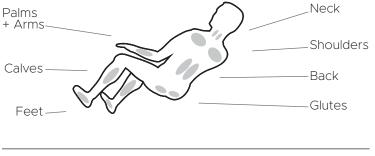

## Zero Gravity

Massage Regions

iOS/Android App Foot Rollers

|    | A        |
|----|----------|
| 20 | Auto     |
| 20 | Programs |

Wired Controller

Gentle

l imited

Warranty