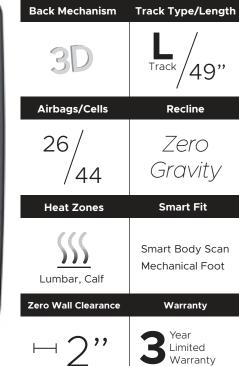

# Sharper Image Relieve 3D Massage Chair



### **Features**

- State of the art 3- Dimensional massage mechanism with 5 levels of deep tissue massage.
- 20 fully automatic programs, including a quick Demo Massage program.
- Full manual control including air intensity, Foot roller on/off and targeted zone massage mapping.
- Bluetooth Speakers to play your favorite music, audio book, or podcast while you relax.
- One touch Zero Gravity mode to relieve spinal pressure.
- Built-in Lumbar & Calf Heating to warm up muscles for enhanced massage.
- Shiatsu Foot Roller Reflexology to sooth aching feet.







## Zero Gravity

Massage Regions

iOS/Android App Foot Rollers

|    | A        |
|----|----------|
| 20 | Auto     |
| 20 | Programs |

Wired Controller



Gentle



l imited

Warranty

Moderate

Intensity Range

Intense



Ideal Height & Weight



### **Product Specifications**



# SHARPER IMAGE

### 888-894-9150 www.sharperimagemassagechairs.com