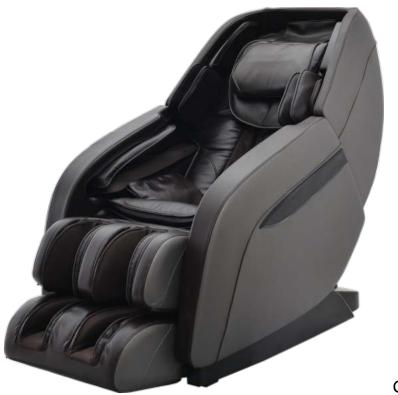

## L-track (length is 43 inches)

Six auto programs and four manual modes

Four colors optional (black, brown, champagne, grey)

Back roller intensity can be changed during 3D massage

The maximum weight capacity is 265lb

3D massage mechanism (4 rollers)

With high quality speaker

Three rows of feet rollers

Black

Brown

Champagne

Grey