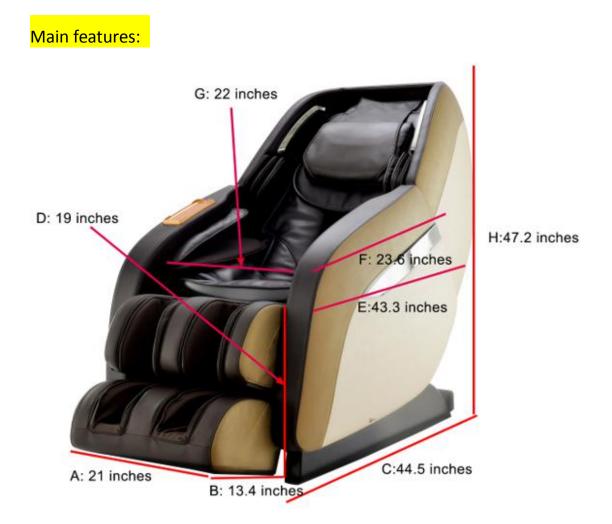

## L-track (length is 43 inches)

Six auto programs and four manual modes

Four colors optional (black, brown, champagne, grey)

Back roller intensity can be changed during 3D massage

The maximum weight capacity is 265lb

3D massage mechanism (4 rollers)

With high quality speaker

Three rows of feet rollers

Black

Brown

Champagne

Grey