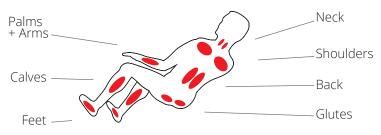

# Kyota Yosei M868 4D Massage Chair



Black/Black

Bronze/Brown

#### **Features**

- 4D back massage mimics deep tissue massage of human hands
- Kneading and oscillating calf, automatic footrest extension, and closed toe foot massage.
- Triple roller Total Sole Reflexology foot massage
- Powerful spinal correction & waist twist functions
- Exterior programmed chromotherapy lighting
- MyMemory custom massage program storage
- Lumbar heat to warm up muscles for enhanced massage
- · Integrated air ionizer
- Built in Bluetooth speakers
- USB charging port



Kneading +
Oscillating Calf



Bluetooth Enclosed Total Speakers Foot Massage



Two Custom Memory Functions

12Auto Programs









Warranty

### Massage Regions



## Ideal Height & Weight





### **Product Specifications**