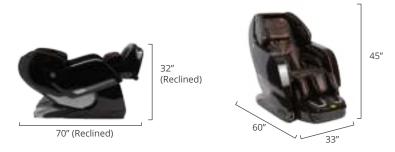

# Kyota Yosei M868 4D Massage Chair



Black/Black

Bronze/Brown

#### **Features**

- 4D back massage mimics deep tissue massage of human hands
- Kneading and oscillating calf, automatic footrest extension, and closed toe foot massage.
- Triple roller Total Sole Reflexology foot massage
- Powerful spinal correction & waist twist functions
- Exterior programmed chromotherapy lighting
- MyMemory custom massage program storage
- Lumbar heat to warm up muscles for enhanced massage
- · Integrated air ionizer
- Built in Bluetooth speakers
- USB charging port



Kneading +
Oscillating Calf



Bluetooth Enclosed Total Speakers Foot Massage



Two Custom Memory Functions

12Auto Programs









Warranty

### Massage Regions



## Ideal Height & Weight





### **Product Specifications**