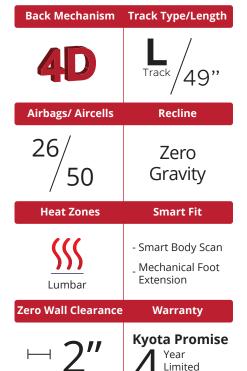

# Kyota Yosei M868 4D Massage Chair



Black/Black

Bronze/Brown

#### **Features**

- 4D back massage mimics deep tissue massage of human hands
- Kneading and oscillating calf, automatic footrest extension, and closed toe foot massage.
- Triple roller Total Sole Reflexology foot massage
- Powerful spinal correction & waist twist functions
- Exterior programmed chromotherapy lighting
- MyMemory custom massage program storage
- Lumbar heat to warm up muscles for enhanced massage
- · Integrated air ionizer
- Built in Bluetooth speakers
- USB charging port



Kneading +
Oscillating Calf



Bluetooth Enclosed Total Speakers Foot Massage



Two Custom Memory Functions

12Auto Programs









Warranty

### Massage Regions



## Ideal Height & Weight





### **Product Specifications**