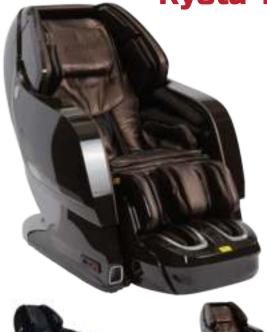

# Kyota Yosei M868 4D Massage Chair



Black/Black

Bronze/Brown

#### **Features**

- 4D back massage mimics deep tissue massage of human hands
- Kneading and oscillating calf, automatic footrest extension, and closed toe foot massage.
- Triple roller Total Sole Reflexology foot massage
- Powerful spinal correction & waist twist functions
- Exterior programmed chromotherapy lighting
- MyMemory custom massage program storage
- Lumbar heat to warm up muscles for enhanced massage
- · Integrated air ionizer
- Built in Bluetooth speakers
- USB charging port



Kneading +
Oscillating Calf



Bluetooth Enclosed Total Speakers Foot Massage



Two Custom Memory Functions

12Auto Programs









Warranty

### Massage Regions



## Ideal Height & Weight





### **Product Specifications**