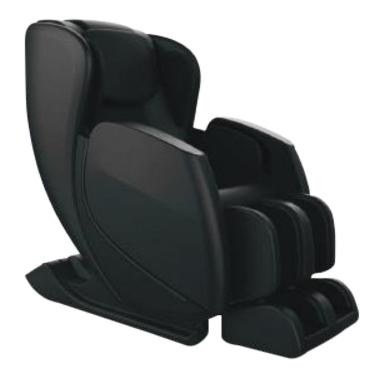

# Sharper Image Revival Zero Gravity Massage Chair

### **Features**

- Full feature 4 node massage robot performs, kneading, tapping, kneading with tapping, shiatsu and knocking.
- 8 fully automatic programs, plus separate quick Demo Massage program.
- Full manual control including air intensity, Foot roller on/off and targeted zone massage mapping.
- One touch Zero Gravity mode to relieve spinal pressure.
- Lumbar heat to warm up muscles for enhanced massage.
- Shiatsu Foot Roller Reflexology to sooth aching feet.