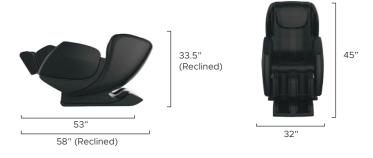

4 node massage robot performs, kneading, tapping, kneading with tapping, shiatsu and knocking.
- 8 fully automatic programs, plus separate quick Demo Massage program.
- Full manual control including air intensity, Foot roller on/off and targeted zone massage mapping.
- One touch Zero Gravity mode to relieve spinal pressure.
- Lumbar heat to warm up muscles for enhanced massage.
- Shiatsu Foot Roller Reflexology to sooth aching feet.







Zero Gravity

Massage Regions

Intense





Gentle

Auto

**Programs** 

0

SHARPER IMAGE

Wired Controller



Moderate

Intensity Range

# 4'8" - 6'2"



Smart Body Scan

| Lumbar              |   |
|---------------------|---|
| Zero Wall Clearance | v |
|                     |   |

Year

/arranty

## **Product Specifications**

Ideal Height & Weight