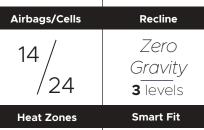

# Sharper Image Revival Zero Gravity Massage Chair



### **Features**

- Full feature 4 node massage robot performs, kneading, tapping, kneading with tapping, shiatsu and knocking.
- 8 fully automatic programs, plus separate quick Demo Massage program.
- Full manual control including air intensity, Foot roller on/off and targeted zone massage mapping.
- One touch Zero Gravity mode to relieve spinal pressure.
- Lumbar heat to warm up muscles for enhanced massage.
- Shiatsu Foot Roller Reflexology to sooth aching feet.







Zero Gravity

Massage Regions

Intense





Gentle

Auto

**Programs** 

0

SHARPER IMAGE

Wired Controller



Moderate

Intensity Range

# 4'8" - 6'2"



Smart Body Scan

| Lumbar              |   |
|---------------------|---|
| Zero Wall Clearance | v |
|                     |   |

Year

/arranty

## **Product Specifications**

Ideal Height & Weight