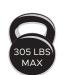

# Sharper Image Revival Zero Gravity Massage Chair



### **Features**

- Full feature 4 node massage robot performs, kneading, tapping, kneading with tapping, shiatsu and knocking.
- 8 fully automatic programs, plus separate quick Demo Massage program.
- Full manual control including air intensity, Foot roller on/off and targeted zone massage mapping.
- One touch Zero Gravity mode to relieve spinal pressure.
- Lumbar heat to warm up muscles for enhanced massage.
- Shiatsu Foot Roller Reflexology to sooth aching feet.







Zero Gravity

Massage Regions

Intense





Gentle

Auto

**Programs** 

0

SHARPER IMAGE

Wired Controller



Moderate

Intensity Range

# 4'8" - 6'2"



Smart Body Scan

| Lumbar              |   |
|---------------------|---|
| Zero Wall Clearance | v |
|                     |   |

Year

/arranty

## **Product Specifications**

Ideal Height & Weight