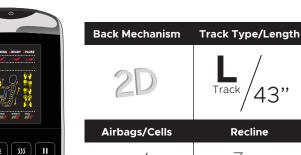

# Sharper Image Revival Zero Gravity Massage Chair



### **Features**

- Full feature 4 node massage robot performs, kneading, tapping, kneading with tapping, shiatsu and knocking.
- 8 fully automatic programs, plus separate quick Demo Massage program.
- Full manual control including air intensity, Foot roller on/off and targeted zone massage mapping.
- One touch Zero Gravity mode to relieve spinal pressure.
- Lumbar heat to warm up muscles for enhanced massage.
- Shiatsu Foot Roller Reflexology to sooth aching feet.







Zero Gravity

Massage Regions

Intense





Gentle

Auto

**Programs** 

0

SHARPER IMAGE

Wired Controller



Moderate

Intensity Range

# 4'8" - 6'2"



Smart Body Scan

| Lumbar              |   |
|---------------------|---|
| Zero Wall Clearance | v |
|                     |   |

Year

/arranty

## **Product Specifications**

Ideal Height & Weight