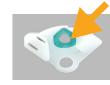

## Improper installation or operation of ST2 Turn System

Opened switch type

Insert smaller foams into switch mechanisem cavities with tweezers.

ST2 Turn System device has to be installed according to Lubenica installation manual. If you are not sure about any part of installation manual or/and your motorcycle wiring scheme please contact Lubenica d.o.o. at support@st2-systems.com