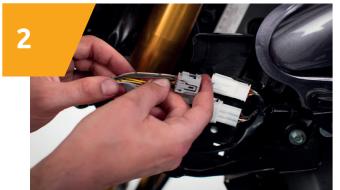

Locate the cable coming from left handlebar switch and find an accessible spot.

Remove main insulation, locate and cut 3 wires (left, right and flasher signal wire), and crimp red bullet connectors. Then locate power supply\* (12 V and GND).