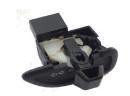

## Improper installation or operation of ST2 Turn System

Opened switch type

Insert smaller foams into switch mechanisem cavities with tweezers.

ST2 Turn System device has to be installed according to Lubenica installation manual. If you are not sure about any part of installation manual or/and your motorcycle wiring scheme please contact Lubenica d.o.o. at support@st2-systems.com