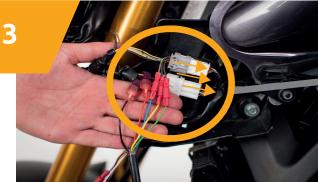

Locate the cable coming from left handlebar switch and find an accessible spot.

Remove main insulation, locate and cut 3 wires (left, right and flasher signal wire), and crimp red bullet connectors. Then locate power supply\* (12 V and GND).

Connect power supply\* with violet TAB connectors (12 V, GND). Then connect green, yellow and blue ST2 wire with wires going to motorcycle\*\*.

\*Power supply must be taken from ACC wire (ignition key switch 12 V), **not** permanent 12 V from battery.