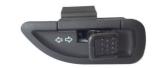

## Modify turn-signal switch from latching to momentary

Covered switch type

Reassemble switch with inserted foams back to handlebar.

Type 1:

appearance)

Honda, Yamaha, Suzuki, Kawasaki, Triumph,... (Switch may vary in visual

Limited Warranty applies to physical goods, and only for physical goods, purchased from Lubenica d.o.o. (the "Physical Goods"). Limited Warranty covers any defects in material or workmanship under normal use during the Warranty Period. During the Warranty Period, Lubenica d.o.o. will repair or replace, at no charge, products or parts of a product that proves defective because of improper material or workmanship, under normal use and maintenance. Lubenica d.o.o. will either repair the Product at no charge, using new or refurbished replacement parts. The Warranty Period for Physical Goods purchased from Lubenica d.o.o. is 365 days from the date