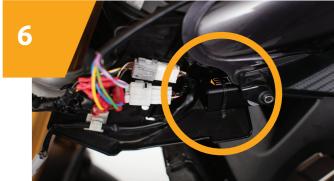

Attach the STS unit to firm mounting spot. Logo **must** be pointing upwards and arrow in driving direction.

Reassemble all components back to its original place and ride safer with:

**IMPORTANT!** Colours listed in the chart below are informative and may not be the same as on your motorcycle. Please check in your service / repair manual before startin the installation.

#### Attach ST2 unit to firm mouting spot

- ST2 unit has approx. 40 cm (16") of cable so it must be located near listed wires on a motorcycle.
- The mounting spot for the ST2 unit should be flat and fairly horizontal.
- The ST2 device should be fixed to the chassis, not on the rudder or any other moving part of the motorcycle.
- It is recomended to fix the ST2 module with ZIP Ties, so try to find a spot that allows this and attach it firmly.
- The module must be installed with the ST2 logo facing upwards.
- The arrow of the ST2 logo must be pointing forward (in driving direction).
- If necessary use velcro or industrial double-side tape (not included) to ensure a secure mounting.
- Mount the unit away from heat sources, such as the engine or exhaust.