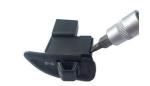

### Type 2: Scooters, Mopeds

Disassemble the switch from the handlebar.

Remove top plastic cover with a screwdriver.

Carefully extract the inside of the switch with tweezers.

Be careful not to lose the ball bearing and the spring.

Insert te spacer from the kit.

Reasemble the switch without the spring and the sphere inside.