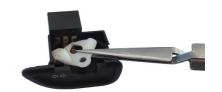

## Modify turn-signal switch from latching to momentary

Covered switch type

### Type 2: Scooters, Mopeds

Disassemble the switch from the handlebar.

Remove top plastic cover with a screwdriver.

Carefully extract the inside of the switch with tweezers.

Be careful not to lose the ball bearing and the spring.