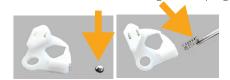

### Type 2: Scooters, Mopeds

Disassemble the switch from the handlebar.

Remove top plastic cover with a screwdriver.

Carefully extract the inside of the switch with tweezers.

Be careful not to lose the ball bearing and the spring.

Insert te spacer from the kit.

Reasemble the switch without the spring and the sphere inside.