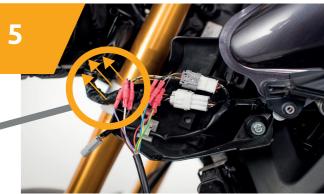

Connect power supply\* with violet TAB connectors (12 V, GND). Then connect green, yellow and blue ST2 wire with wires going to motorcycle\*\*.

\*Power supply must be taken from ACC wire (ignition key switch 12 V), **not** permanent 12 V from battery.

\*\*As soon you connect the five wires and turn the ignition on, one or two flashes will appear. **Do not** proceed with installation process if you don't see a flash!

Do not connect white, brown and purple STS wire in this step! These three wires will be connected in the one of the next steps.