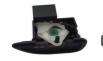

Attach the STS unit to firm mounting spot. Logo **must** be pointing upwards and arrow in driving direction.

Reassemble all components back to its original place and ride safer with:

**IMPORTANT!** Colours listed in the chart below are informative and may not be the same as on your motorcycle. Please check in your service / repair manual before startin the installation.

#### Attach ST2 unit to firm mouting spot

- ST2 unit has approx. 40 cm (16") of cable so it must be located near listed wires on a motorcycle.
- The mounting spot for the ST2 unit should be flat and fairly horizontal.
- The ST2 device should be fixed to the chassis, not on the rudder or any other moving part of the motorcycle.
- It is recomended to fix the ST2 module with ZIP Ties, so try to find a spot that allows this and attach it firmly.
- The module must be installed with the ST2 logo facing upwards.
- The arrow of the ST2 logo must be pointing forward (in driving direction).
- If necessary use velcro or industrial double-side tape (not included) to ensure a secure mounting.
- Mount the unit away from heat sources, such as the engine or exhaust.