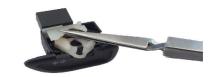

## Modify turn-signal switch from latching to momentary

Covered switch type

Reassemble switch with inserted foams back to handlebar.

Type 1:

appearance)

Honda, Yamaha, Suzuki, Kawasaki, Triumph,... (Switch may vary in visual

Limited Warranty applies to physical goods, and only for physical goods, purchased from Lubenica d.o.o. (the "Physical Goods"). Limited Warranty covers any defects in material or workmanship under normal use during the Warranty Period. During the Warranty Period, Lubenica d.o.o. will repair or replace, at no charge, products or parts of a product that proves defective because of improper material or workmanship, under normal use and maintenance. Lubenica d.o.o. will either repair the Product at no charge, using new or refurbished replacement parts. The Warranty Period for Physical Goods purchased from Lubenica d.o.o. is 365 days from the date