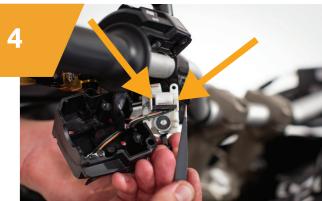

Locate the cable coming from left handlebar switch and find an accessible spot.

Remove main insulation, locate and cut 3 wires (left, right and flasher signal wire), and crimp red bullet connectors. Then locate power supply\* (12 V and GND).