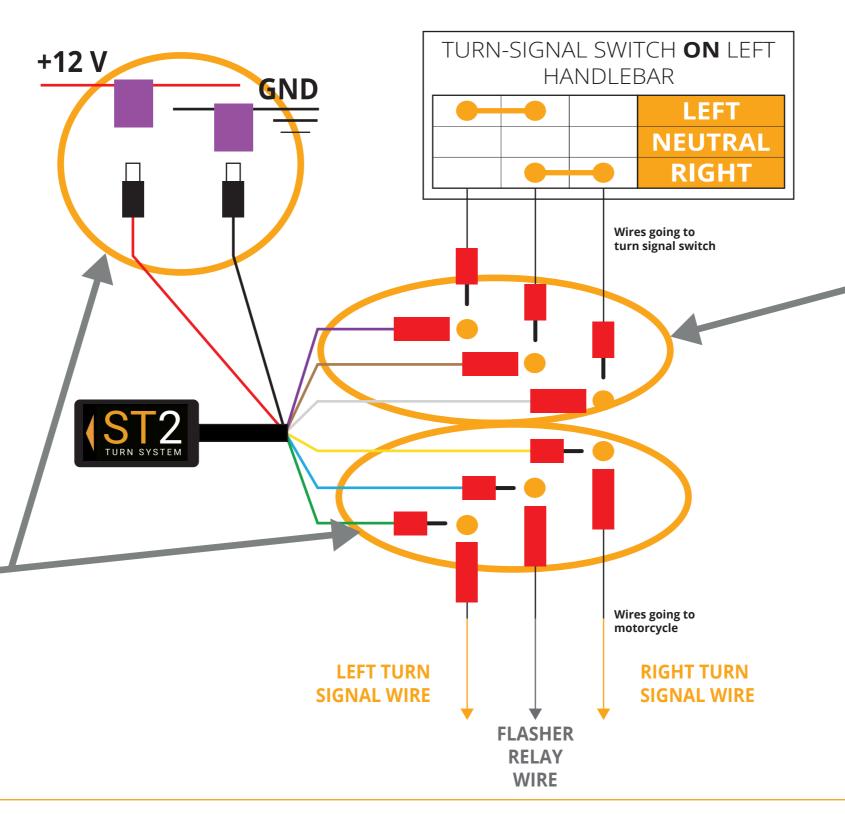

Connect power supply\* with violet TAB connectors (12 V, GND). Then connect green, yellow and blue ST2 wire with wires going to motorcycle\*\*.

\*Power supply must be taken from ACC wire (ignition key switch 12 V), **not** permanent 12 V from battery.

\*\*As soon you connect the five wires and turn the ignition on, one or two flashes will appear. **Do not** proceed with installation process if you don't see a flash!

Do not connect white, brown and purple STS wire in this step! These three wires will be connected in the one of the next steps.

## **ST2 Installation Manual**

Insert supplied foams into turn signal switch.

Connect remaining 3 ST2 wires (white, brown and purple) with wires going to left handlebar switch (left, right and flasher signal wire).