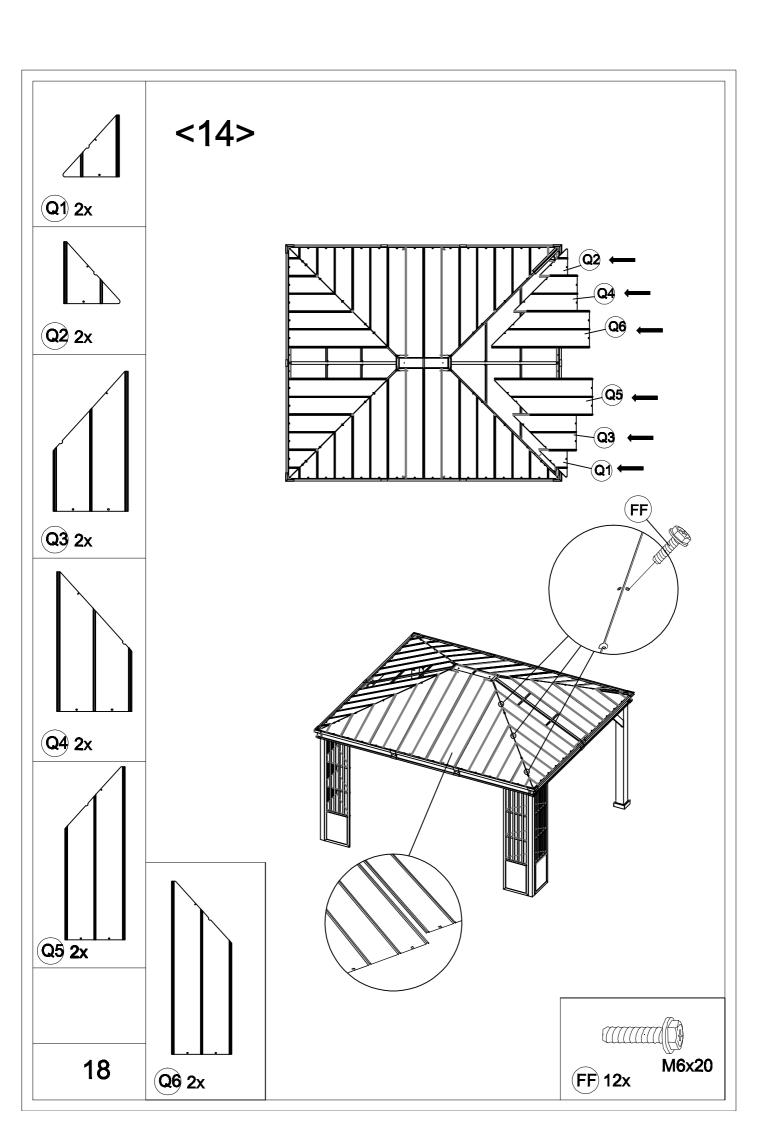

## 12FT x 14FT

## ZHG-019MS



## ATTENTION:

- 1. The gazebo comes with 5 boxes. Sometimes they may be delivered on different dates. Please wait another 2-3 days or contact us for assistance.
- 2. Please check the manual carefully to make sure you have received all the parts.
- 3. If there is anything missing, please tell us the letter of the parts you need.
- 4. If there is any damage, please send us clear photos, we will check and give you the best solution as soon as possible.







































<16>











| Part<br>A1<br>G1<br>H1 | Qty 2 4 | Part<br>Q3 | Qty |
|------------------------|---------|------------|-----|
| G1                     | 4       | Q3         |     |
|                        |         |            | 4   |
| H1                     |         | Q4         | 4   |
|                        | 6       | Q5         | 4   |
| K3                     | 6       | Q6         | 4   |
| Q1                     | 4       | Q7         | 2   |
| Q2                     | 4       | <b>Q</b> 8 | 2   |
| <b>S</b> 5             | 2       | <b>Q</b> 9 | 2   |
|                        |         |            |     |
| Carton-4               | 4/5     |            |     |
| Part                   | Qty     |            |     |
| D                      | 1       |            |