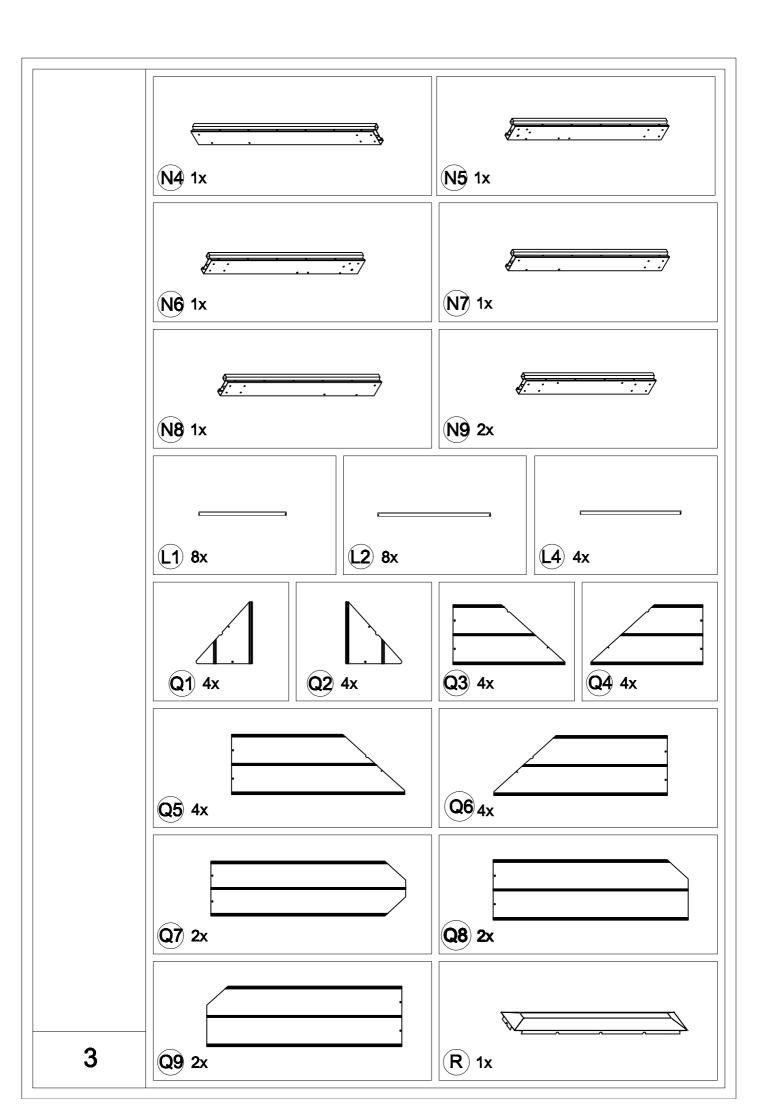

<16>

| Part<br>A1<br>G1<br>H1 | Qty 2 4 | Part<br>Q3 | Qty |
|------------------------|---------|------------|-----|
| G1                     | 4       | Q3         |     |
|                        |         |            | 4   |
| H1                     |         | Q4         | 4   |
|                        | 6       | Q5         | 4   |
| K3                     | 6       | Q6         | 4   |
| Q1                     | 4       | Q7         | 2   |
| Q2                     | 4       | <b>Q</b> 8 | 2   |
| <b>S</b> 5             | 2       | <b>Q</b> 9 | 2   |
|                        |         |            |     |
| Carton-4               | 4/5     |            |     |
| Part                   | Qty     |            |     |
| D                      | 1       |            |     |
| G2                     | 4       |            |     |
| J3                     | 2       |            |     |
| J5                     | 6       |            |     |
| J6                     | 2       |            |     |
| J7                     | 6       |            |     |
| L1                     | 8       |            |     |
| L2                     | 8       |            |     |
| L4                     | 4       |            |     |
| R                      | 1       |            |     |
| R7                     | 4       |            |     |
| <b>S</b> 1             | 8       |            |     |
| <b>S</b> 4             | 2       |            |     |
|                        |         |            |     |
|                        |         |            |     |
|                        |         |            |     |