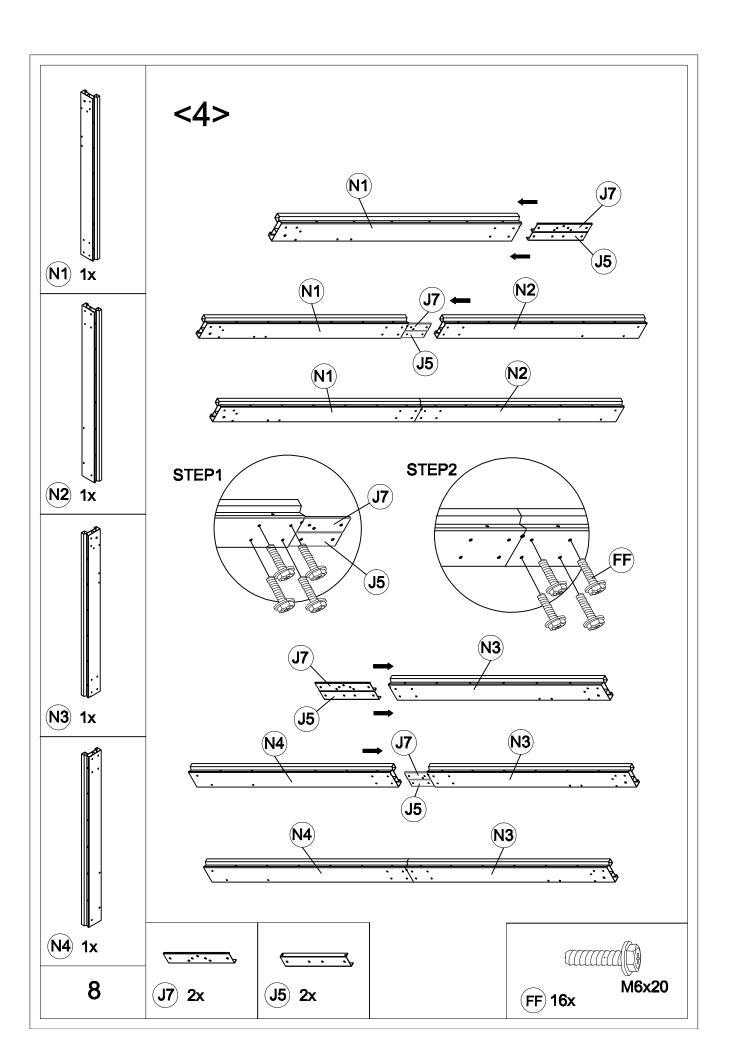

## 12FT x 14FT

## ZHG-019MS



## ATTENTION:

- 1. The gazebo comes with 5 boxes. Sometimes they may be delivered on different dates. Please wait another 2-3 days or contact us for assistance.
- 2. Please check the manual carefully to make sure you have received all the parts.
- 3. If there is anything missing, please tell us the letter of the parts you need.
- 4. If there is any damage, please send us clear photos, we will check and give you the best solution as soon as possible.







































<16>











| Part<br>A1<br>G1<br>H1 | Qty 2 4 | Part<br>Q3 | Qty |
|------------------------|---------|------------|-----|
| G1                     | 4       | Q3         |     |
|                        |         |            | 4   |
| H1                     |         | Q4         | 4   |
|                        | 6       | Q5         | 4   |
| K3                     | 6       | Q6         | 4   |
| Q1                     | 4       | Q7         | 2   |
| Q2                     | 4       | <b>Q</b> 8 | 2   |
| <b>S</b> 5             | 2       | <b>Q</b> 9 | 2   |
|                        |         |            |     |
| Carton-4               | 4/5     |            |     |
| Part                   | Qty     |            |     |
| D                      | 1