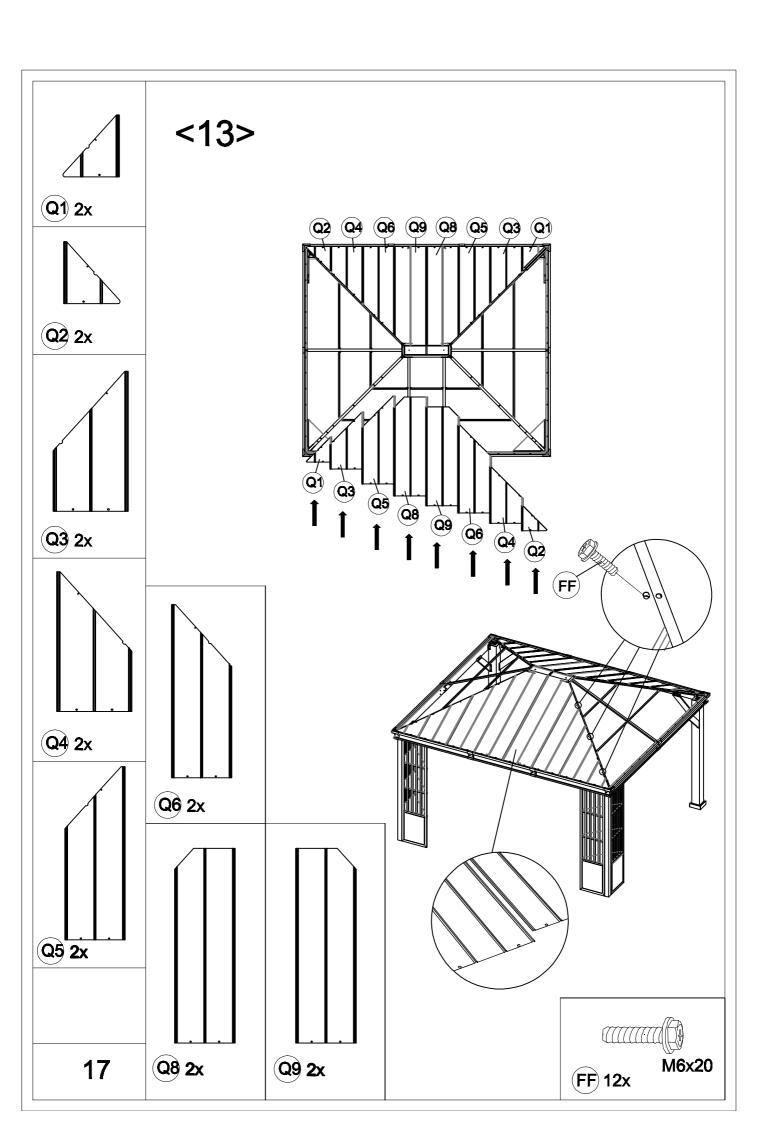

## 12FT x 14FT

## ZHG-019MS



## ATTENTION:

- 1. The gazebo comes with 5 boxes. Sometimes they may be delivered on different dates. Please wait another 2-3 days or contact us for assistance.
- 2. Please check the manual carefully to make sure you have received all the parts.
- 3. If there is anything missing, please tell us the letter of the parts you need.
- 4. If there is any damage, please send us clear photos, we will check and give you the best solution as soon as possible.







































<16>











| Part<br>A1<br>G1<br>H1 | Qty 2 4 | Part<br>Q3 | Qty |
|------------------------|---------|------------|-----|
| G1                     | 4       | Q3         |     |
|                        |         |            | 4   |
| H1                     |         | Q4         | 4   |
|                        | 6       | Q5         | 4   |
| K3                     | 6       | Q6         | 4   |
| Q1                     | 4       | Q7         | 2   |
| Q2                     | 4       | <b>Q</b> 8 | 2   |
| <b>S</b> 5             | 2       | <b>Q</b> 9 | 2   |
|                        |         |            |     |
| Carton-4               | 4/5     |            |     |
| Part                   | Qty     |            |     |
| D                      | 1       |