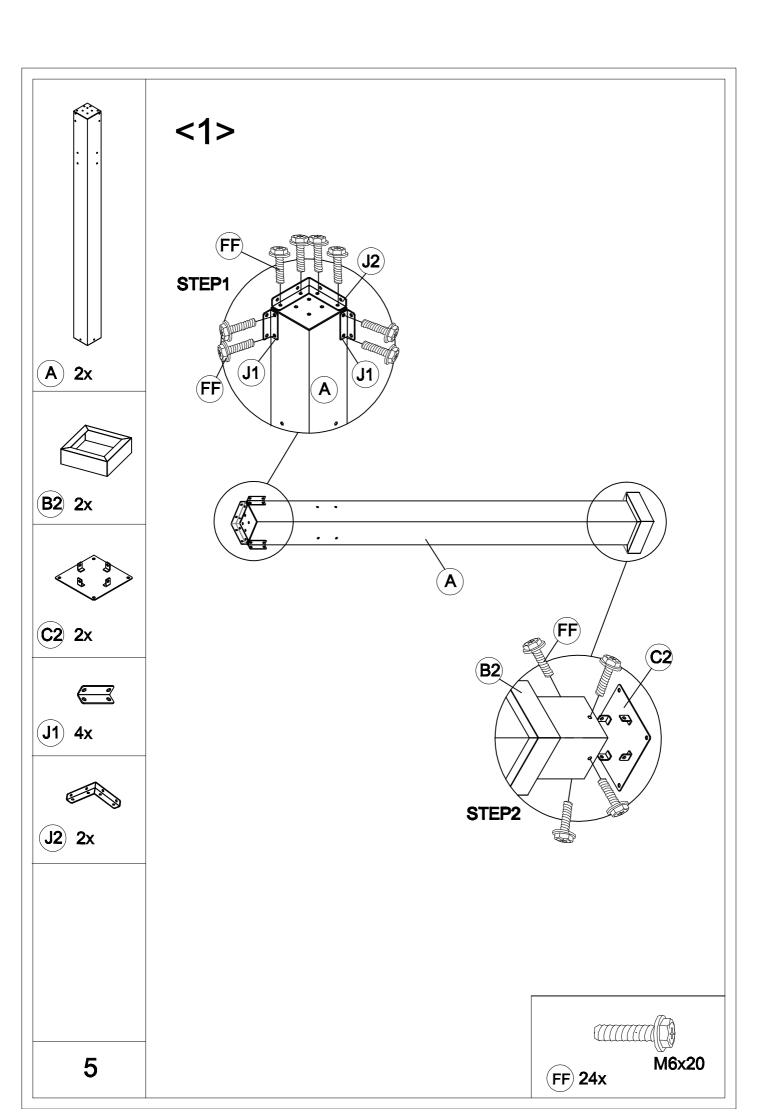

## 12FT x 14FT

## ZHG-019MS



## ATTENTION:

- 1. The gazebo comes with 5 boxes. Sometimes they may be delivered on different dates. Please wait another 2-3 days or contact us for assistance.
- 2. Please check the manual carefully to make sure you have received all the parts.
- 3. If there is anything missing, please tell us the letter of the parts you need.
- 4. If there is any damage, please send us clear photos, we will check and give you the best solution as soon as possible.







































<16>











| Part<br>A1<br>G1<br>H1 | Qty 2 4 | Part<br>Q3 | Qty |
|------------------------|---------|------------|-----|
| G1                     | 4       | Q3         |     |
|                        |         |            | 4   |
| H1                     |         | Q4         | 4   |
|                        | 6       | Q5         | 4   |
| K3                     | 6       | Q6         | 4   |
| Q1                     | 4       | Q7         | 2   |
| Q2                     | 4       | <b>Q</b> 8 | 2   |
| <b>S</b> 5             | 2       | <b>Q</b> 9 | 2   |
|                        |         |            |     |
| Carton-4               | 4/5     |            |     |
| Part                   | Qty     |            |     |
| D