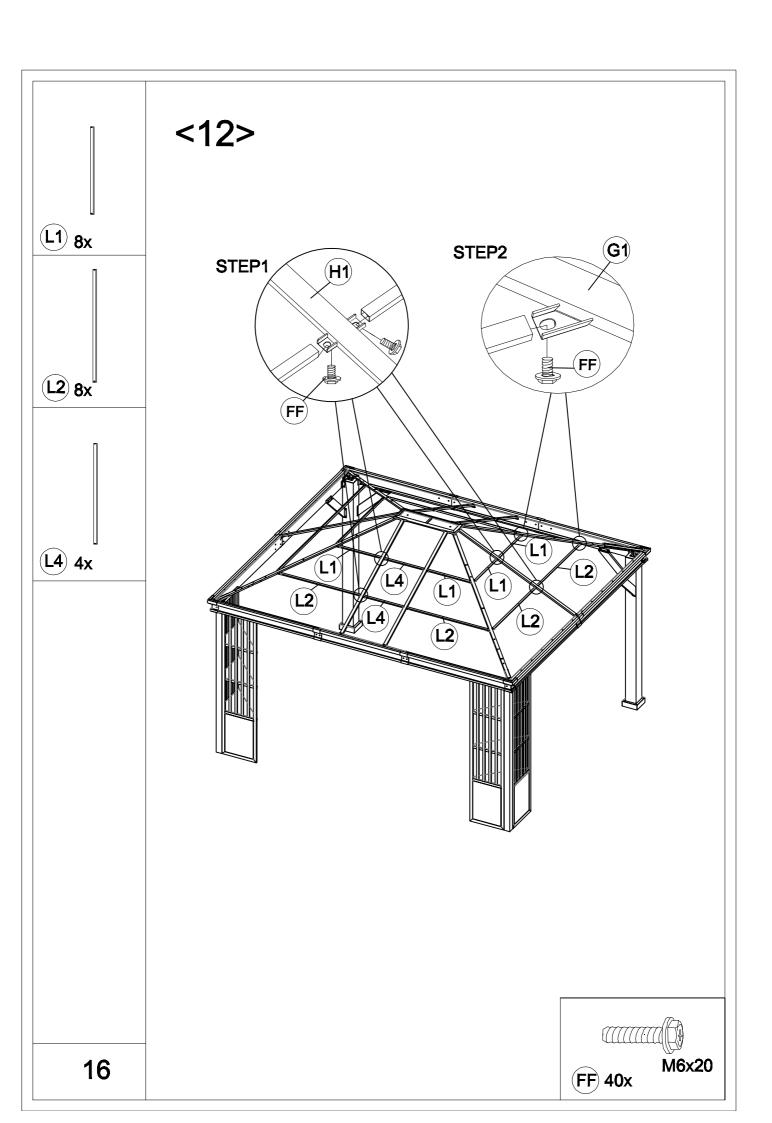

<16>

| Part<br>A1<br>G1<br>H1 | Qty 2 4 | Part<br>Q3 | Qty |
|------------------------|---------|------------|-----|
| G1                     | 4       | Q3         |     |
|                        |         |            | 4   |
| H1                     |         | Q4         | 4   |
|                        | 6       | Q5         | 4   |
| K3                     | 6       | Q6         | 4   |
| Q1                     | 4       | Q7         | 2   |
| Q2                     | 4       | <b>Q</b> 8 | 2   |
| <b>S</b> 5             | 2       | <b>Q</b> 9 | 2   |
|                        |         |            |     |
| Carton-4               | 4/5     |            |     |
| Part                   | Qty     |            |     |
| D                      | 1       |            |     |
| G2                     | 4       |            |     |
| J3                     | 2       |            |     |
| J5                     | 6       |            |     |
| J6                     | 2       |            |     |
| J7                     | 6       |            |     |
| L1                     | 8       |            |     |
| L2                     | 8       |            |     |
| L4                     | 4       |            |     |
| R                      | 1       |            |     |
| R7                     | 4       |            |     |
| <b>S</b> 1             | 8       |            |     |
| <b>S</b> 4             | 2       |            |     |
|                        |         |            |     |
|                        |         |            |     |
|                        |         |            |     |