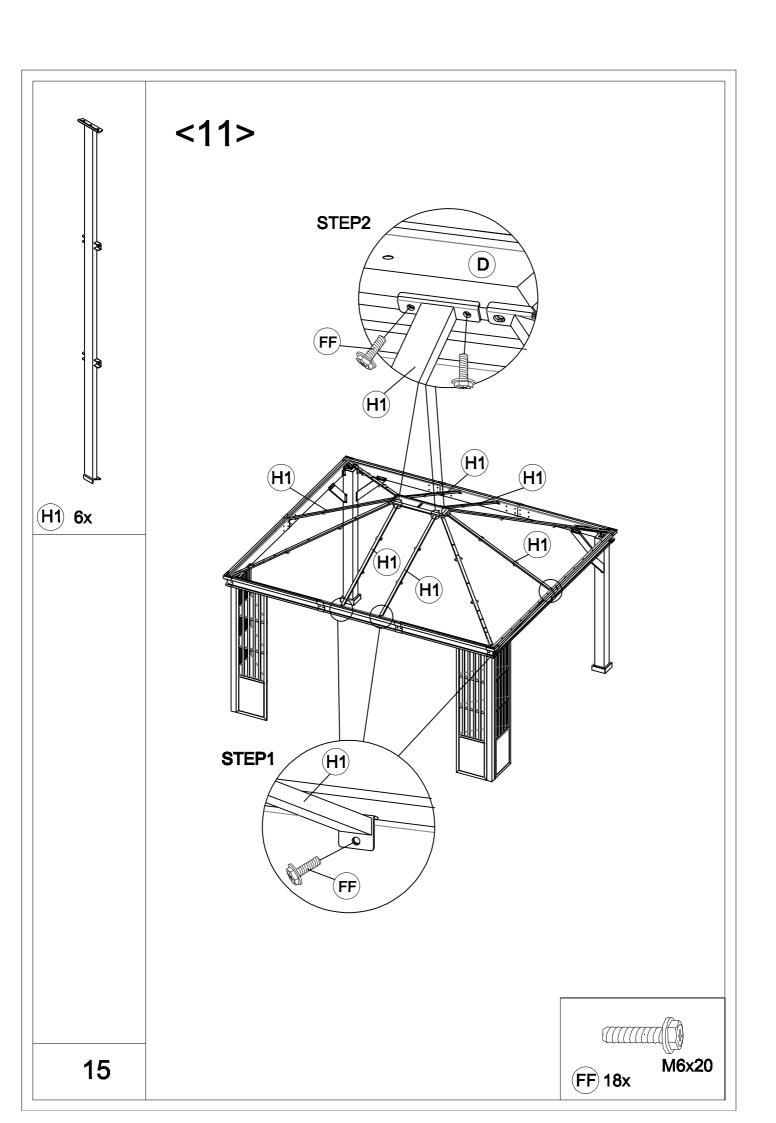

<16>

| Part<br>A1<br>G1<br>H1 | Qty 2 4 | Part<br>Q3 | Qty |
|------------------------|---------|------------|-----|
| G1                     | 4       | Q3         |     |
|                        |         |            | 4   |
| H1                     |         | Q4         | 4   |
|                        | 6       | Q5         | 4   |
| K3                     | 6       | Q6         | 4   |
| Q1                     | 4       | Q7         | 2   |
| Q2                     | 4       | <b>Q</b> 8 | 2   |
| <b>S</b> 5             | 2       | <b>Q</b> 9 | 2   |
|                        |         |            |     |
| Carton-4               | 4/5     |            |     |
| Part                   | Qty     |            |     |
| D                      | 1       |            |     |
| G2                     | 4       |            |     |
| J3                     | 2       |            |     |
| J5                     | 6       |            |     |
| J6                     | 2       |            |     |
| J7                     | 6       |            |     |
| L1                     | 8       |            |     |
| L2                     | 8       |            |     |
| L4                     | 4       |            |     |
| R                      | 1       |            |     |
| R7                     | 4       |            |     |
| <b>S</b> 1             | 8       |            |     |
| <b>S</b> 4             | 2       |            |     |
|                        |         |            |     |
|                        |         |            |     |
|                        |         |            |     |