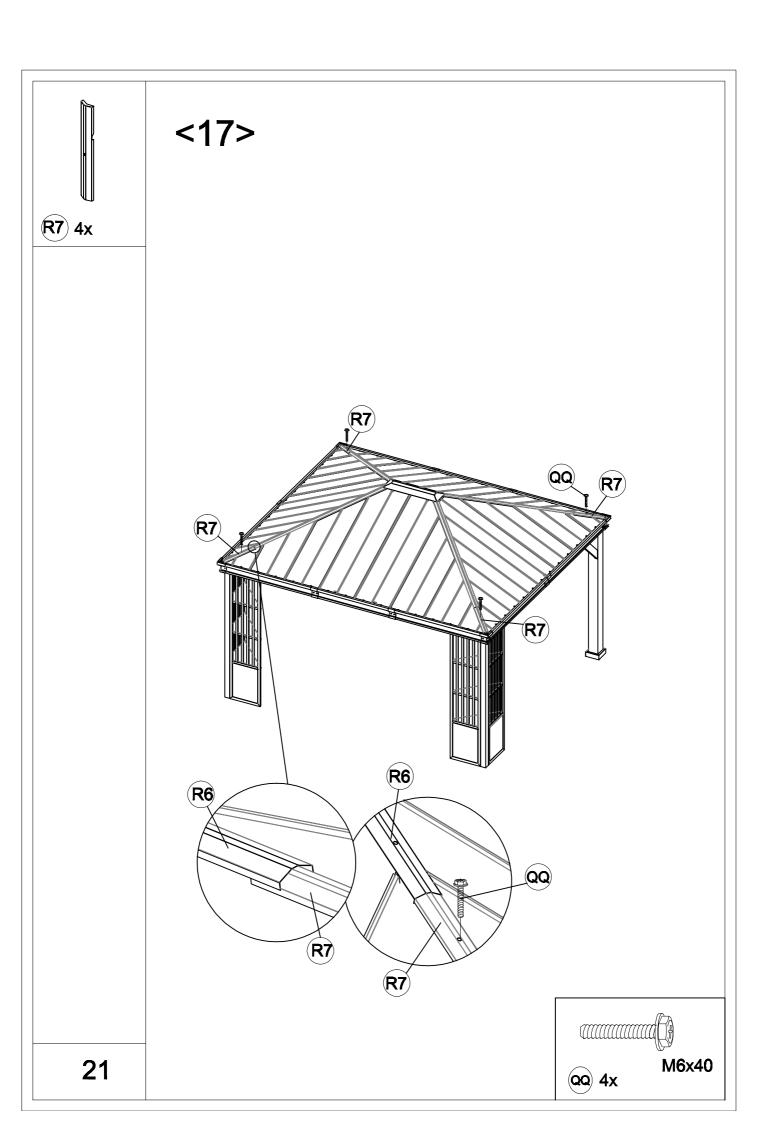

## 12FT x 14FT

## ZHG-019MS



## ATTENTION:

- 1. The gazebo comes with 5 boxes. Sometimes they may be delivered on different dates. Please wait another 2-3 days or contact us for assistance.
- 2. Please check the manual carefully to make sure you have received all the parts.
- 3. If there is anything missing, please tell us the letter of the parts you need.
- 4. If there is any damage, please send us clear photos, we will check and give you the best solution as soon as possible.







































<16>











| Part<br>A1<br>G1<br>H1 | Qty 2 4 | Part<br>Q3 | Qty |
|------------------------|---------|------------|-----|
| G1                     | 4       | Q3         |     |
|                        |         |            | 4   |
| H1                     |         | Q4         | 4   |
|                        | 6       | Q5         | 4   |
| K3                     | 6       | Q6         | 4   |
| Q1                     | 4       | Q7         | 2   |
| Q2                     | 4       | <b>Q</b> 8 | 2   |
| <b>S</b> 5             | 2       | <b>Q</b> 9 | 2   |
|                        |         |            |     |
| Carton-4               | 4/5     |            |     |
| Part                   | Qty     |            |     |
| D                      | 1       |            |     |
| G2