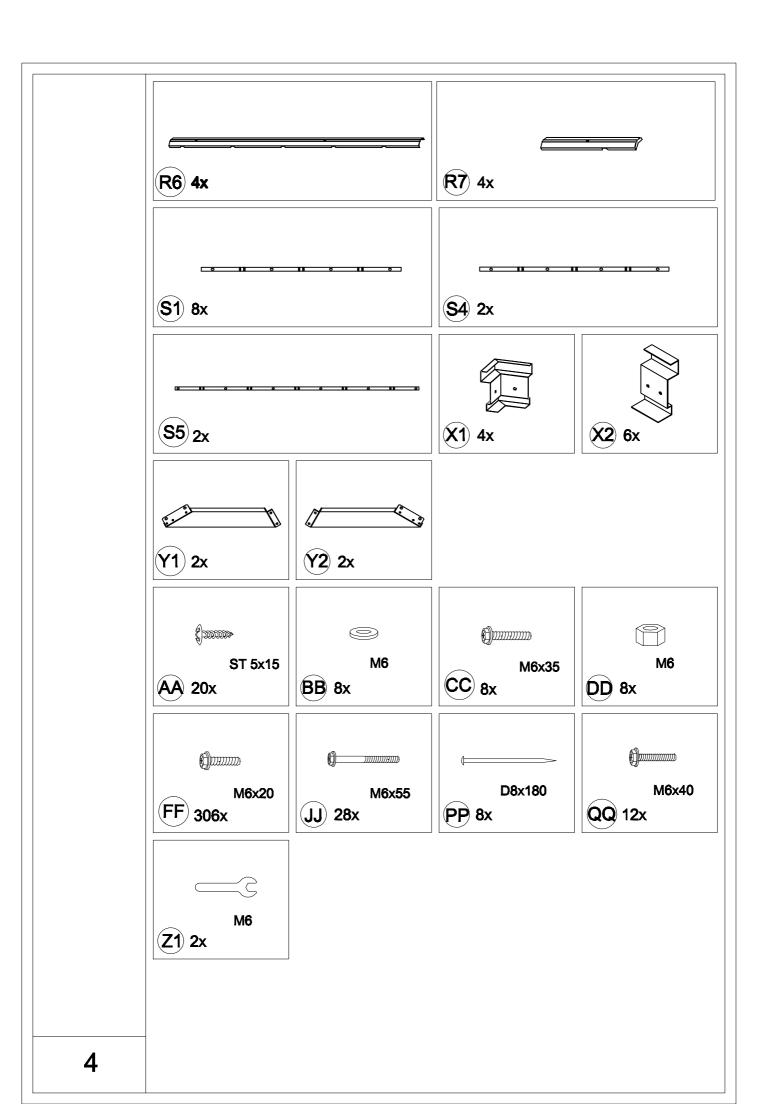

<16>

| Part<br>A1<br>G1<br>H1 | Qty 2 4 | Part<br>Q3 | Qty |
|------------------------|---------|------------|-----|
| G1                     | 4       | Q3         |     |
|                        |         |            | 4   |
| H1                     |         | Q4         | 4   |
|                        | 6       | Q5         | 4   |
| K3                     | 6       | Q6         | 4   |
| Q1                     | 4       | Q7         | 2   |
| Q2                     | 4       | <b>Q</b> 8 | 2   |
| <b>S</b> 5             | 2       | <b>Q</b> 9 | 2   |
|                        |         |            |     |
| Carton-4               | 4/5     |            |     |
| Part                   | Qty     |            |     |
| D                      | 1       |            |     |
| G2                     | 4       |            |     |
| J3                     | 2       |            |     |
| J5                     | 6       |            |     |
| J6                     | 2       |            |     |
| J7                     | 6       |            |     |
| L1                     | 8       |            |     |
| L2                     | 8       |            |     |
| L4                     | 4       |            |     |
| R                      | 1       |            |     |
| R7                     | 4       |            |     |
| <b>S</b> 1             | 8       |            |     |
| <b>S</b> 4             | 2       |            |     |
|                        |         |            |     |
|                        |         |            |     |
|                        |         |            |     |