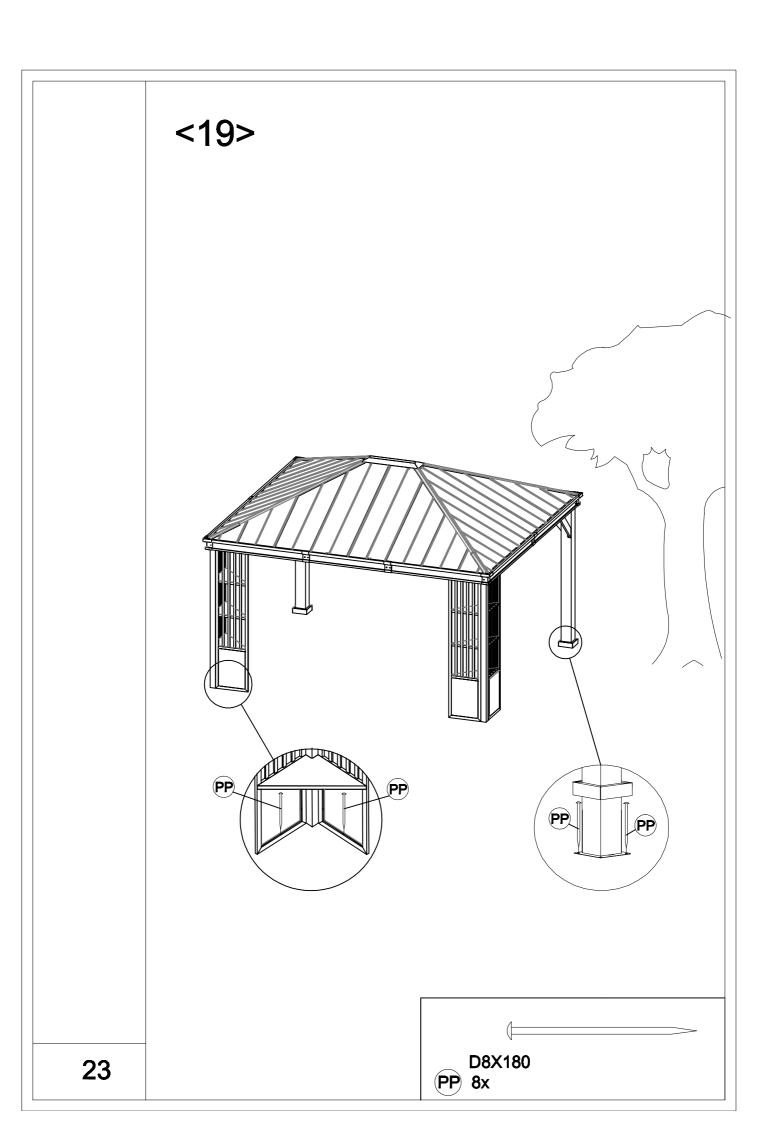

## 12FT x 14FT

## ZHG-019MS



## ATTENTION:

- 1. The gazebo comes with 5 boxes. Sometimes they may be delivered on different dates. Please wait another 2-3 days or contact us for assistance.
- 2. Please check the manual carefully to make sure you have received all the parts.
- 3. If there is anything missing, please tell us the letter of the parts you need.
- 4. If there is any damage, please send us clear photos, we will check and give you the best solution as soon as possible.







































<16>











| Part<br>A1<br>G1<br>H1 | Qty 2 4 | Part<br>Q3 | Qty |
|------------------------|---------|------------|-----|
| G1                     | 4       | Q3         |     |
|                        |         |            | 4   |
| H1                     |         | Q4         | 4   |
|                        | 6       | Q5         | 4   |
| K3                     | 6       | Q6         | 4   |
| Q1                     | 4       | Q7         | 2   |
| Q2                     | 4       | <b>Q</b> 8 | 2   |
| <b>S</b> 5             | 2       | <b>Q</b> 9 | 2   |
|                        |         |            |     |
| Carton-4               | 4/5     |            |     |
| Part                   | Qty     |            |     |
| D                      | 1       |            |     |
| G2