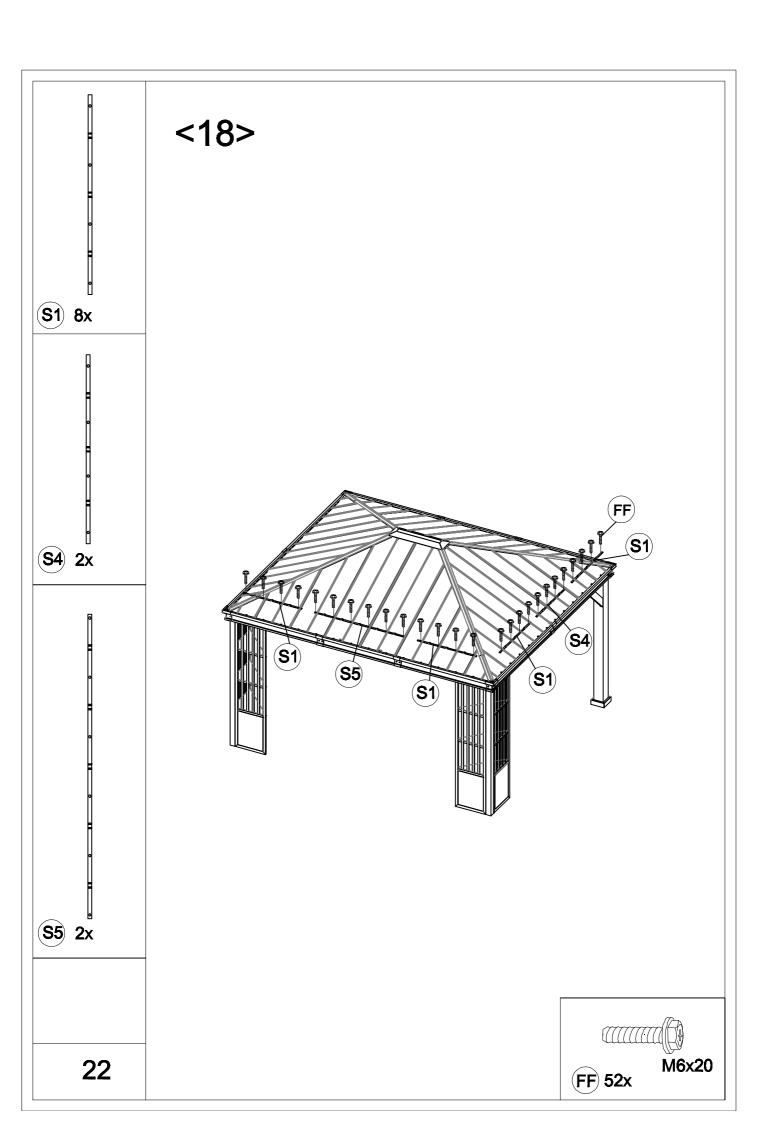

## 12FT x 14FT

## ZHG-019MS



## ATTENTION:

- 1. The gazebo comes with 5 boxes. Sometimes they may be delivered on different dates. Please wait another 2-3 days or contact us for assistance.
- 2. Please check the manual carefully to make sure you have received all the parts.
- 3. If there is anything missing, please tell us the letter of the parts you need.
- 4. If there is any damage, please send us clear photos, we will check and give you the best solution as soon as possible.







































<16>











| Part<br>A1<br>G1<br>H1 | Qty 2 4 | Part<br>Q3 | Qty |
|------------------------|---------|------------|-----|
| G1                     | 4       | Q3         |     |
|                        |         |            | 4   |
| H1                     |         | Q4         | 4   |
|                        | 6       | Q5         | 4   |
| K3                     | 6       | Q6         | 4   |
| Q1                     | 4       | Q7         | 2   |
| Q2                     | 4       | <b>Q</b> 8 | 2   |
| <b>S</b> 5             | 2       | <b>Q</b> 9 | 2   |
|                        |         |            |     |
| Carton-4               | 4/5     |            |     |
| Part                   | Qty     |            |     |
| D                      | 1       |            |     |
| G2