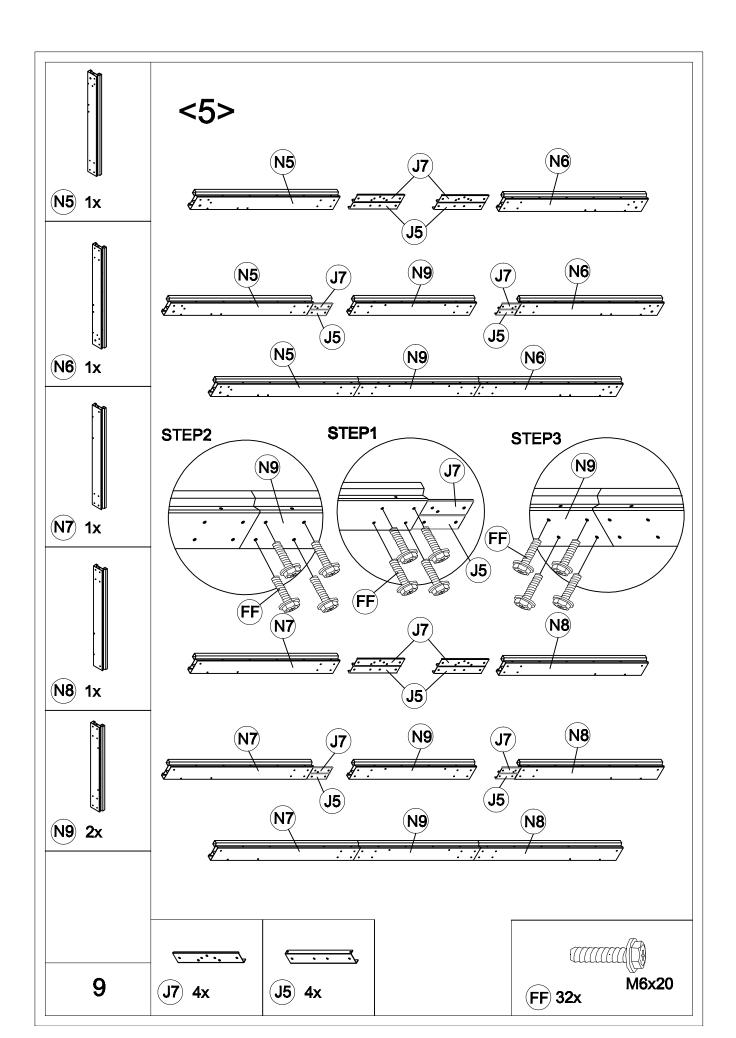

## ATTENTION:

- 1. The gazebo comes with 5 boxes. Sometimes they may be delivered on different dates. Please wait another 2-3 days or contact us for assistance.
- 2. Please check the manual carefully to make sure you have received all the parts.
- 3. If there is anything missing, please tell us the letter of the parts you need.
- 4. If there is any damage, please send us clear photos, we will check and give you the best solution as soon as possible.