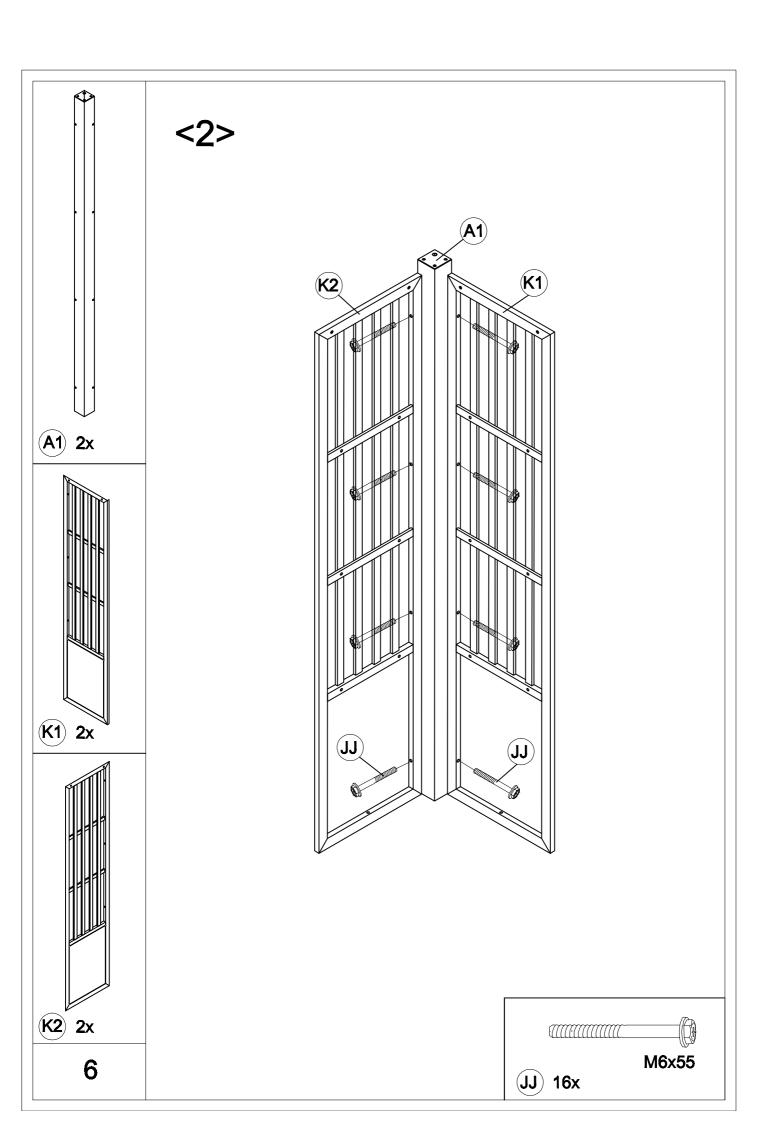

## 12FT x 14FT

## ZHG-019MS



## ATTENTION:

- 1. The gazebo comes with 5 boxes. Sometimes they may be delivered on different dates. Please wait another 2-3 days or contact us for assistance.
- 2. Please check the manual carefully to make sure you have received all the parts.
- 3. If there is anything missing, please tell us the letter of the parts you need.
- 4. If there is any damage, please send us clear photos, we will check and give you the best solution as soon as possible.







































<16>











| Part<br>A1<br>G1<br>H1 | Qty 2 4 | Part<br>Q3 | Qty |
|------------------------|---------|------------|-----|
| G1                     | 4       | Q3         |     |
|                        |         |            | 4   |
| H1                     |         | Q4         | 4   |
|                        | 6       | Q5         | 4   |
| K3                     | 6       | Q6         | 4   |
| Q1                     | 4       | Q7         | 2   |
| Q2                     | 4       | <b>Q</b> 8 | 2   |
| <b>S</b> 5             | 2       | <b>Q</b> 9 | 2   |
|                        |         |            |     |
| Carton-4               | 4/5     |            |     |
| Part                   | Qty     |            |     |
| D                      |