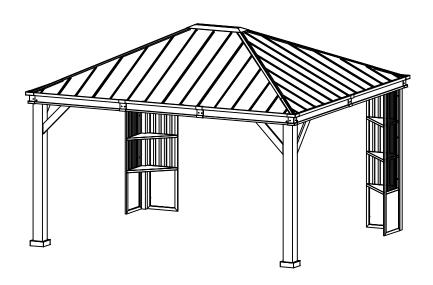

## 12FT x 14FT

## ZHG-019MS



## ATTENTION:

- 1. The gazebo comes with 5 boxes. Sometimes they may be delivered on different dates. Please wait another 2-3 days or contact us for assistance.
- 2. Please check the manual carefully to make sure you have received all the parts.
- 3. If there is anything missing, please tell us the letter of the parts you need.
- 4. If there is any damage, please send us clear photos, we will check and give you the best solution as soon as possible.







































<16>











| Part<br>A1<br>G1<br>H1 | Qty 2 4 | Part<br>Q3 | Qty |
|------------------------|---------|------------|-----|
| G1                     | 4       | Q3         |     |
|                        |         |            | 4   |
| H1                     |         | Q4         | 4   |
|