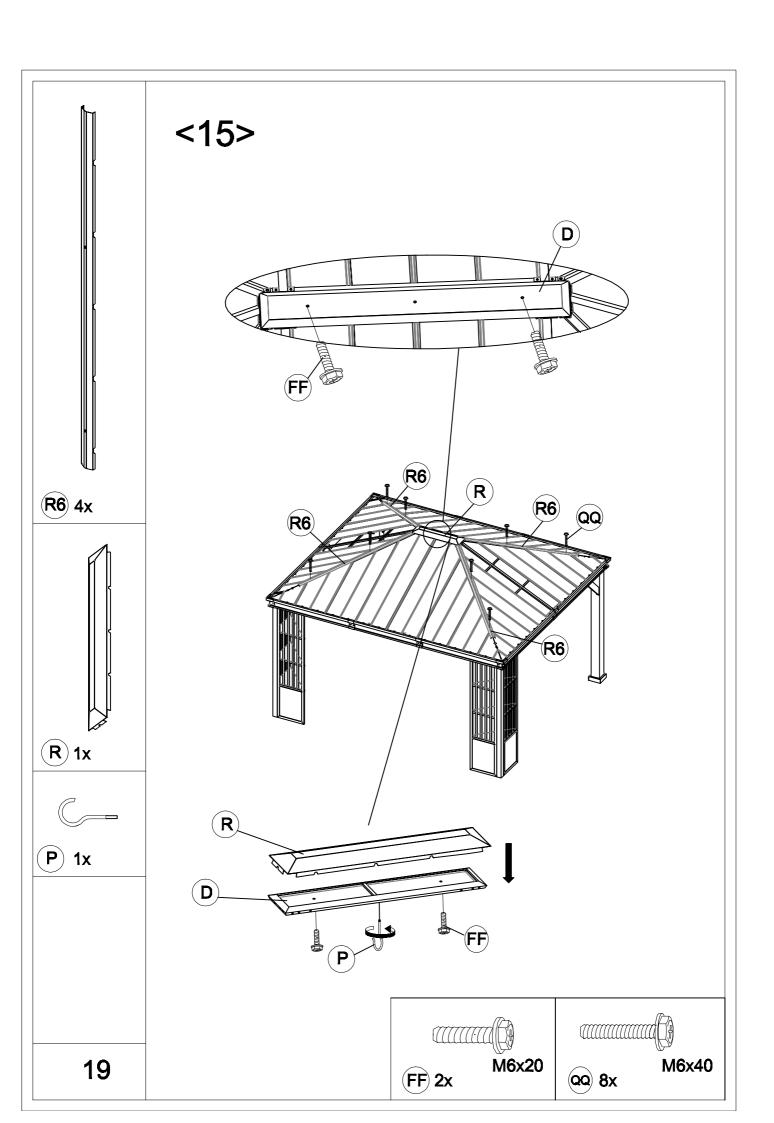

## 12FT x 14FT

## ZHG-019MS



## ATTENTION:

- 1. The gazebo comes with 5 boxes. Sometimes they may be delivered on different dates. Please wait another 2-3 days or contact us for assistance.
- 2. Please check the manual carefully to make sure you have received all the parts.
- 3. If there is anything missing, please tell us the letter of the parts you need.
- 4. If there is any damage, please send us clear photos, we will check and give you the best solution as soon as possible.







































<16>











| Part<br>A1<br>G1<br>H1 | Qty 2 4 | Part<br>Q3 | Qty |
|------------------------|---------|------------|-----|
| G1                     | 4       | Q3         |     |
|                        |         |            | 4   |
| H1                     |         | Q4         | 4   |
|                        | 6       | Q5         | 4   |
| K3                     | 6       | Q6         | 4   |
| Q1                     | 4       | Q7         | 2   |
| Q2                     | 4       | <b>Q</b> 8 | 2   |
| <b>S</b> 5             | 2       | <b>Q</b> 9 | 2   |
|                        |         |            |     |
| Carton-4               | 4/5     |            |     |
| Part                   | Qty     |            |     |
| D                      | 1       |            |