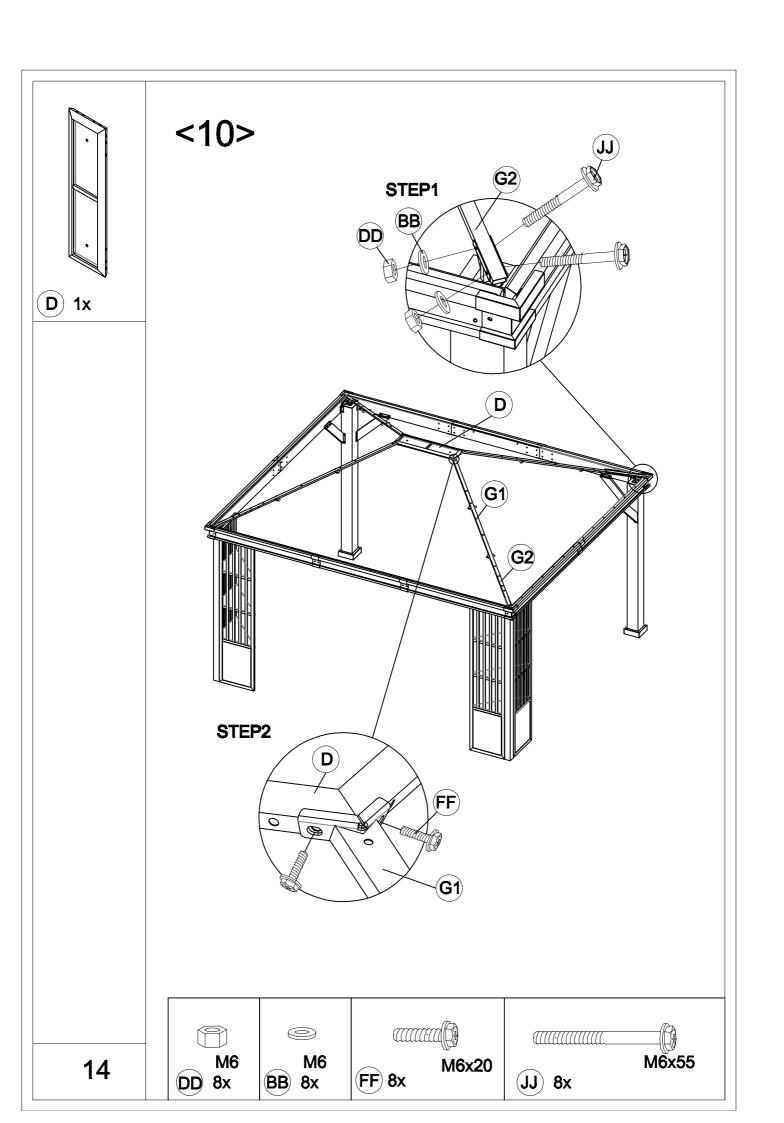

<16>

| Part<br>A1<br>G1<br>H1 | Qty 2 4 | Part<br>Q3 | Qty |
|------------------------|---------|------------|-----|
| G1                     | 4       | Q3         |     |
|                        |         |            | 4   |
| H1                     |         | Q4         | 4   |
|                        | 6       | Q5         | 4   |
| K3                     | 6       | Q6         | 4   |
| Q1                     | 4       | Q7         | 2   |
| Q2                     | 4       | <b>Q</b> 8 | 2   |
| <b>S</b> 5             | 2       | <b>Q</b> 9 | 2   |
|                        |         |            |     |
| Carton-4               | 4/5     |            |     |
| Part                   | Qty     |            |     |
| D                      | 1       |            |     |
| G2                     | 4       |            |     |
| J3                     | 2       |            |     |
| J5                     | 6       |            |     |
| J6                     | 2       |            |     |
| J7                     | 6       |            |     |
| L1                     | 8       |            |     |
| L2                     | 8       |            |     |
| L4                     | 4       |            |     |
| R                      | 1       |            |     |
| R7                     | 4       |            |     |
| <b>S</b> 1             | 8       |            |     |
| <b>S</b> 4             | 2       |            |     |
|                        |         |            |     |
|                        |         |            |     |
|                        |         |            |     |