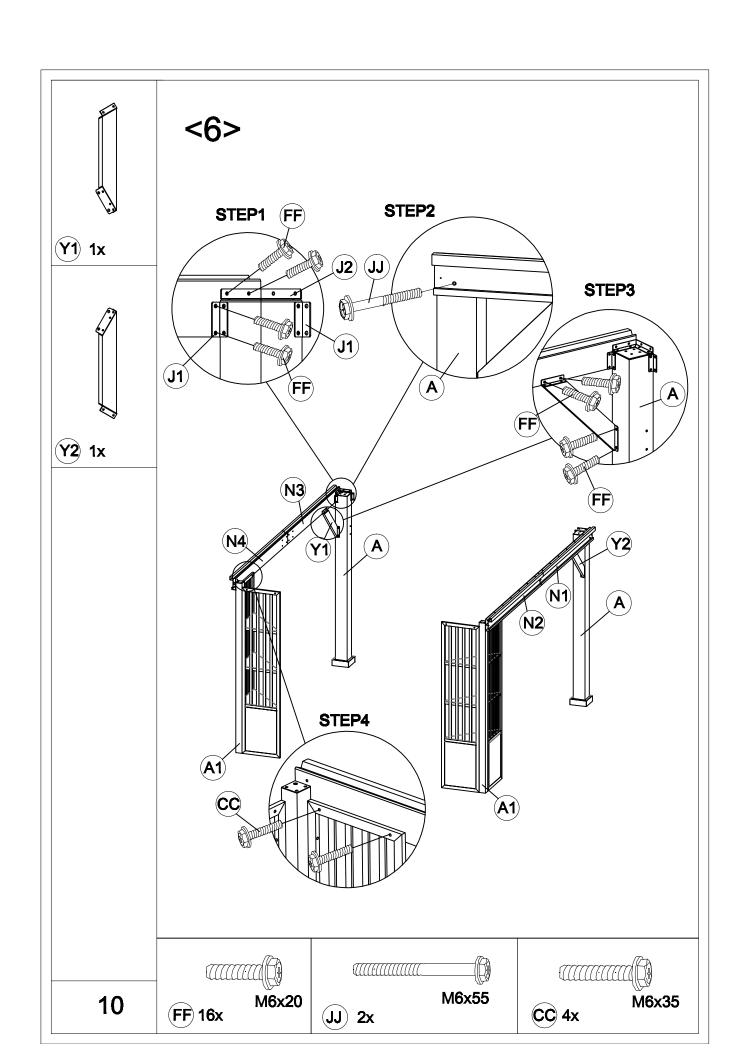

## ATTENTION:

- 1. The gazebo comes with 5 boxes. Sometimes they may be delivered on different dates. Please wait another 2-3 days or contact us for assistance.
- 2. Please check the manual carefully to make sure you have received all the parts.
- 3. If there is anything missing, please tell us the letter of the parts you need.
- 4. If there is any damage, please send us clear photos, we will check and give you the best solution as soon as possible.