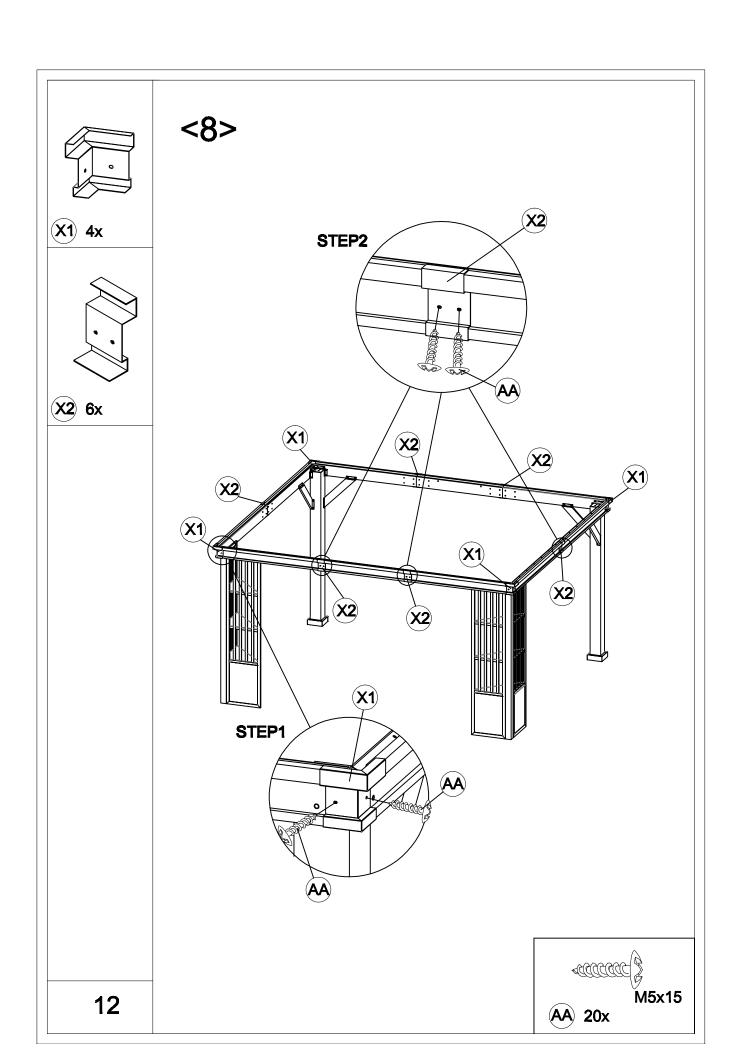

## ATTENTION:

- 1. The gazebo comes with 5 boxes. Sometimes they may be delivered on different dates. Please wait another 2-3 days or contact us for assistance.
- 2. Please check the manual carefully to make sure you have received all the parts.
- 3. If there is anything missing, please tell us the letter of the parts you need.
- 4. If there is any damage, please send us clear photos, we will check and give you the best solution as soon as possible.