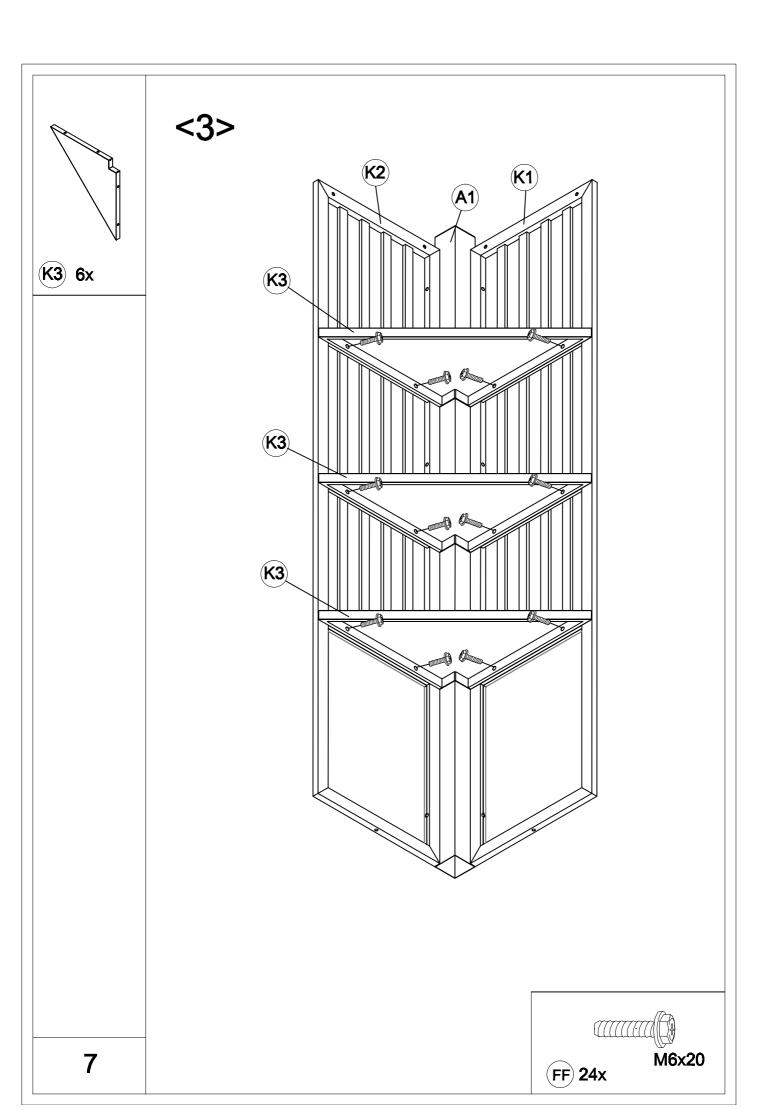

## 12FT x 14FT

## ZHG-019MS



## ATTENTION:

- 1. The gazebo comes with 5 boxes. Sometimes they may be delivered on different dates. Please wait another 2-3 days or contact us for assistance.
- 2. Please check the manual carefully to make sure you have received all the parts.
- 3. If there is anything missing, please tell us the letter of the parts you need.
- 4. If there is any damage, please send us clear photos, we will check and give you the best solution as soon as possible.







































<16>











| Part<br>A1<br>G1<br>H1 | Qty 2 4 | Part<br>Q3 | Qty |
|------------------------|---------|------------|-----|
| G1                     | 4       | Q3         |     |
|                        |         |            | 4   |
| H1                     |         | Q4         | 4   |
|                        | 6       | Q5         | 4   |
| K3                     | 6       | Q6         | 4   |
| Q1                     | 4       | Q7         | 2   |
| Q2                     | 4       | <b>Q</b> 8 | 2   |
| <b>S</b> 5             | 2       | <b>Q</b> 9 | 2   |
|                        |         |            |     |
| Carton-4               | 4/5     |            |     |
| Part                   | Qty     |            |     |
| D                      | 1