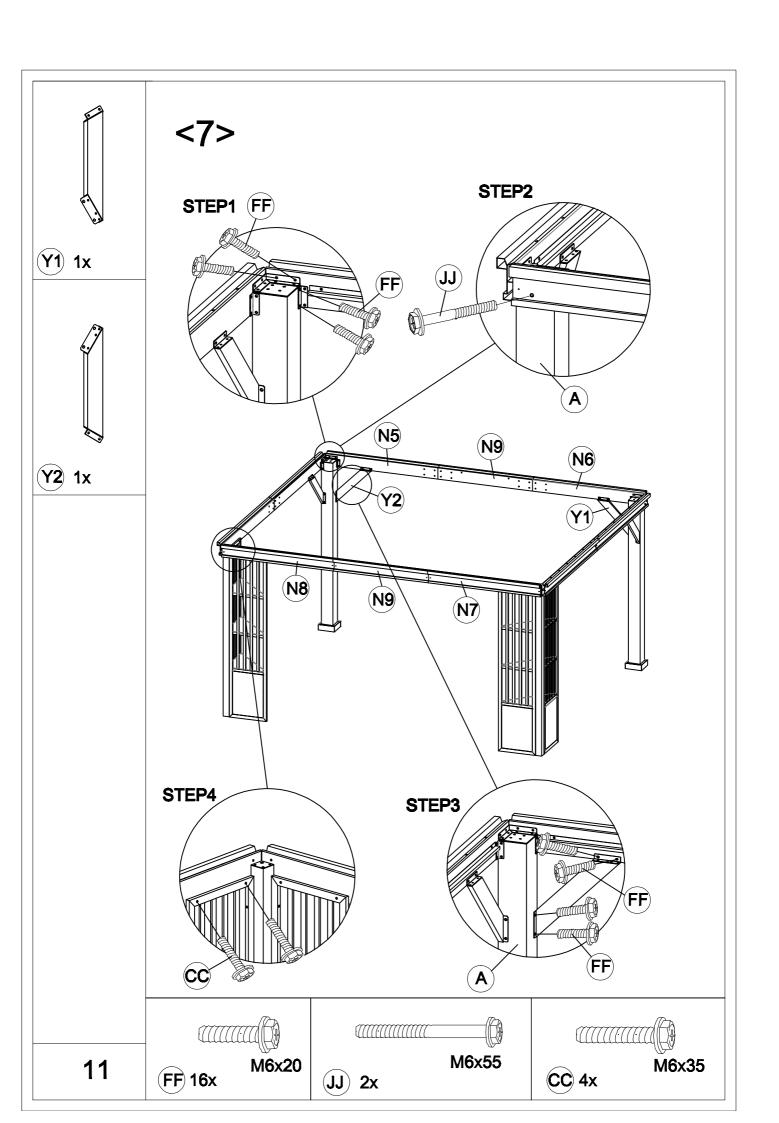

## ATTENTION:

- 1. The gazebo comes with 5 boxes. Sometimes they may be delivered on different dates. Please wait another 2-3 days or contact us for assistance.
- 2. Please check the manual carefully to make sure you have received all the parts.
- 3. If there is anything missing, please tell us the letter of the parts you need.
- 4. If there is any damage, please send us clear photos, we will check and give you the best solution as soon as possible.