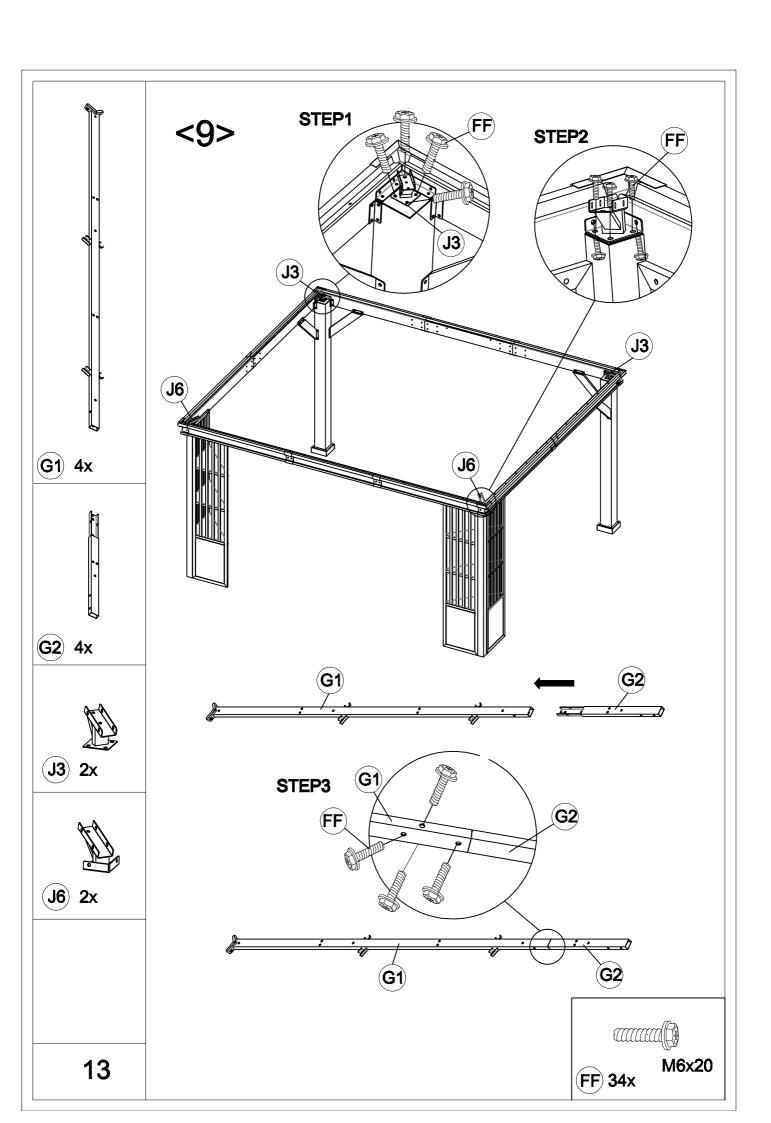

<16>

| Part<br>A1<br>G1<br>H1 | Qty 2 4 | Part<br>Q3 | Qty |
|------------------------|---------|------------|-----|
| G1                     | 4       | Q3         |     |
|                        |         |            | 4   |
| H1                     |         | Q4         | 4   |
|                        | 6       | Q5         | 4   |
| K3                     | 6       | Q6         | 4   |
| Q1                     | 4       | Q7         | 2   |
| Q2                     | 4       | <b>Q</b> 8 | 2   |
| <b>S</b> 5             | 2       | <b>Q</b> 9 | 2   |
|                        |         |            |     |
| Carton-4               | 4/5     |            |     |
| Part                   | Qty     |            |     |
| D                      | 1       |            |     |
| G2                     | 4       |            |     |
| J3                     | 2       |            |     |
| J5                     | 6       |            |     |
| J6                     | 2       |            |     |
| J7                     | 6       |            |     |
| L1                     | 8       |            |     |
| L2                     | 8       |            |     |
| L4                     | 4       |            |     |
| R                      | 1       |            |     |
| R7                     | 4       |            |     |
| <b>S</b> 1             | 8       |            |     |
| <b>S</b> 4             | 2       |            |     |
|                        |         |            |     |
|                        |         |            |     |
|                        |         |            |     |