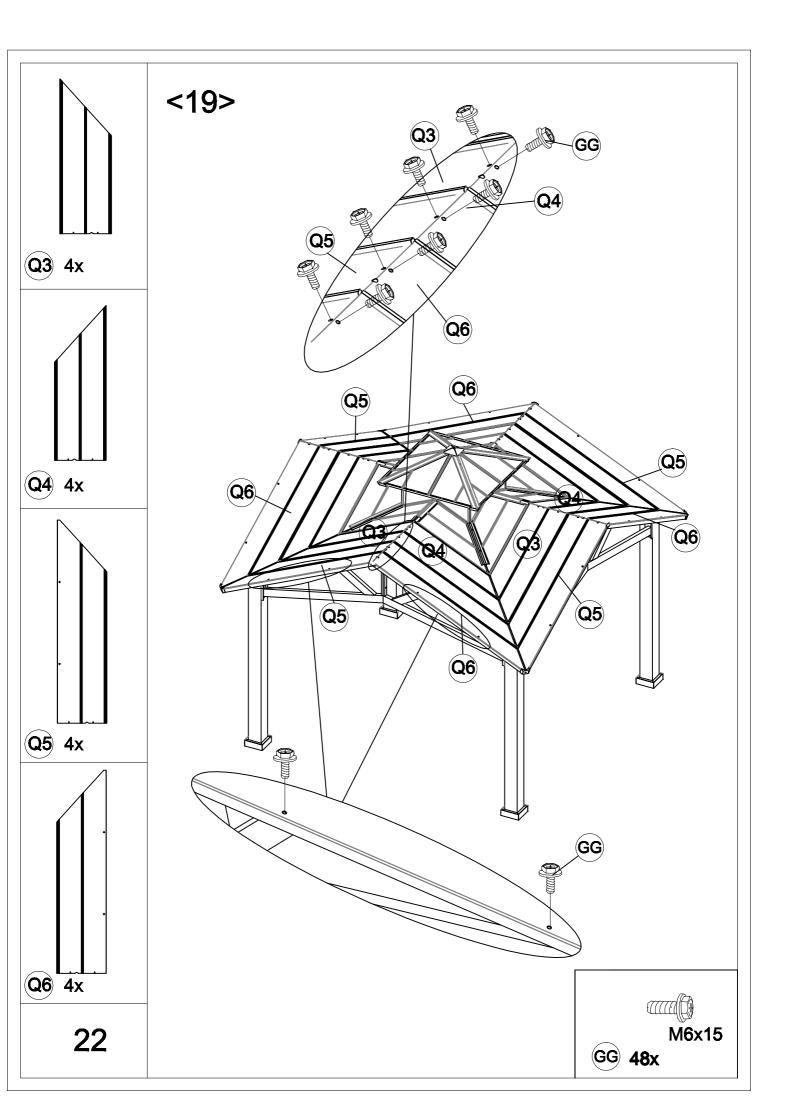

## ATTENTION:

1. The gazebo comes with 5 boxes. Sometimes they may be delivered on different dates. Please wait another 2-3 days or contact us for assistance.

2. Please check the manual carefully to make sure you have received all the parts.

3. If there is anything missing, please tell us the letter of the parts you need.

4. If there is any damage, please send us clear photos, we will check and give you the best solution as soon as possible.















































| Carton-1/5 |     | Carton-4/5    |     | Carton-5/5 |     |
|------------|-----|---------------|-----|------------|-----|
| Part       | Qty | Part          | Qty | Part       | Qty |
| Α          | 4   | B2            | 4   | P1         | 4   |
| R3         | 4   | C2            | 4   | P2         | 4   |
| R4         | 4   | D             | 1   | Q1         | 4   |
|            |     | E2            | 4   | Q2         | 4   |
|            |     | E3            | 4   | Q3         | 4   |
|            |     | E4            | 4   | Q4         | 4   |
| Carton-2/5 |     | J3            | 4   | Q5         | 4   |
| Part       | Qty | Р             | 1   | Q6         | 4   |
| K1         | 4   | М             | 4   |            |     |
| K2         | 4   | N1            | 8   |