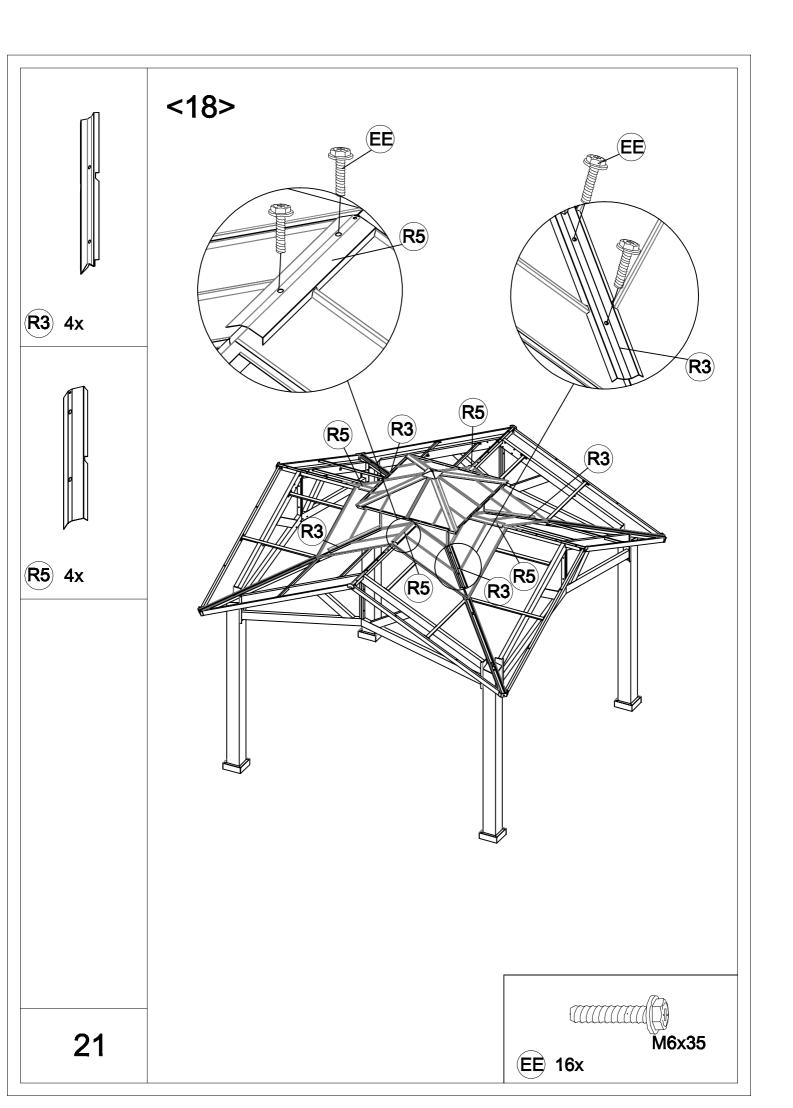

## ATTENTION:

1. The gazebo comes with 5 boxes. Sometimes they may be delivered on different dates. Please wait another 2-3 days or contact us for assistance.

2. Please check the manual carefully to make sure you have received all the parts.

3. If there is anything missing, please tell us the letter of the parts you need.

4. If there is any damage, please send us clear photos, we will check and give you the best solution as soon as possible.















































| Carton-1/5 |     | Carton-4/5    |     | Carton-5/5 |     |
|------------|-----|---------------|-----|------------|-----|
| Part       | Qty | Part          | Qty | Part       | Qty |
| Α          | 4   | B2            | 4   | P1         | 4   |
| R3         | 4   | C2            | 4   | P2         | 4   |
| R4         | 4   | D             | 1   | Q1         | 4   |
|            |     | E2            | 4   | Q2         | 4   |
|            |     | E3            | 4   | Q3         | 4   |
|            |     | E4            | 4   | Q4         | 4   |
| Carton-2/5 |     | J3            | 4   | Q5         | 4   |
| Part       | Qty | Р             | 1   | Q6         | 4   |
| K1         | 4   | М             | 4   |            |     |
| K2         | 4   | N1            | 8   |