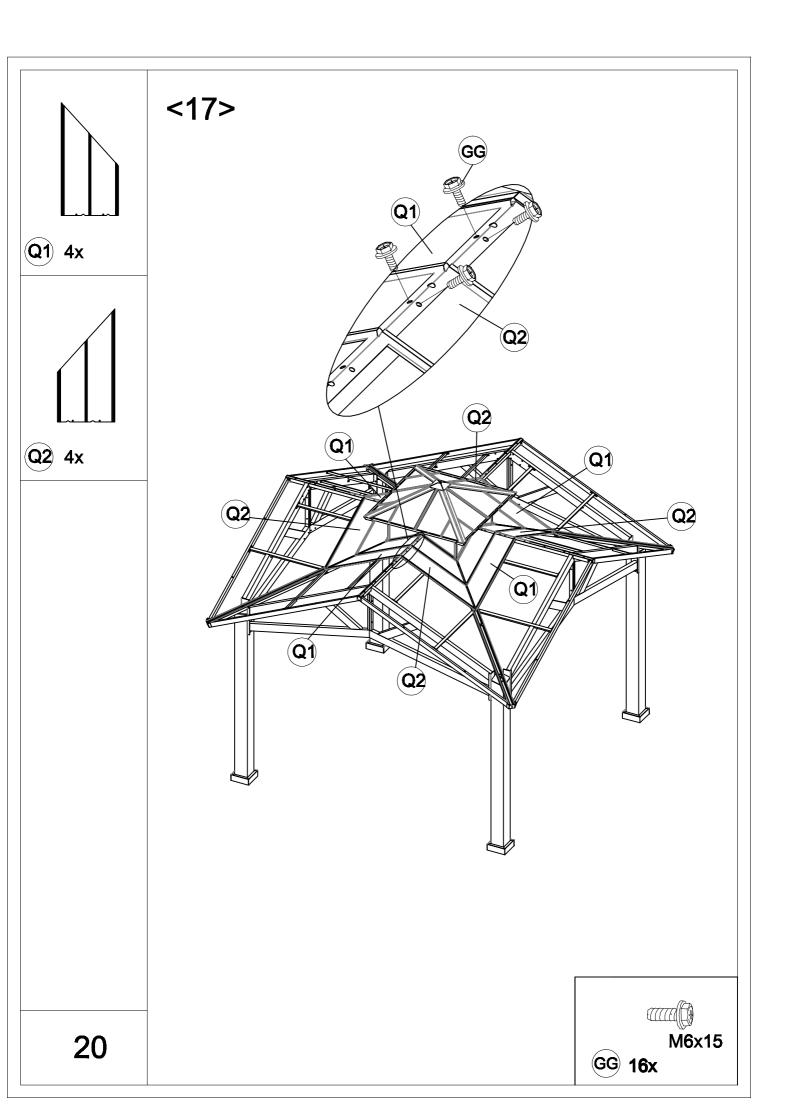

| Carton-1/5 |     | Carton-4/5    |     | Carton-5/5 |     |
|------------|-----|---------------|-----|------------|-----|
| Part       | Qty | Part          | Qty | Part       | Qty |
| Α          | 4   | B2            | 4   | P1         | 4   |
| R3         | 4   | C2            | 4   | P2         | 4   |
| R4         | 4   | D             | 1   | Q1         | 4   |
|            |     | E2            | 4   | Q2         | 4   |
|            |     | E3            | 4   | Q3         | 4   |
|            |     | E4            | 4   | Q4         | 4   |
| Carton-2/5 |     | J3            | 4   | Q5         | 4   |
| Part       | Qty | Р             | 1   | Q6         | 4   |
| K1         | 4   | М             | 4   |            |     |
| K2         | 4   | N1            | 8   |            |     |
|            |     | N2            | 4   |            |     |
|            |     | N3            | 4   |            |     |
|            |     | R1            | 1   |            |     |
| Carton-3/5 |     | R5            | 4   |            |     |
| Part       | Qty | R6            | 4   |            |     |
| E1         | 4   | S             | 4   |            |     |
| F          | 4   | Hardware Pack | 1   |            |     |
| G          | 4   |               |     |            |     |
| Н          | 4   |               |     |            |     |
| J1         | 4   |               |     |            |     |
| J2         | 4   |               |     |            |     |
| M1         | 4   |               |     |            |     |
| M2         | 4   |               |     |            |     |
| R2         | 4   |               |     |            |     |
|            |     |               |     |            |     |
|            |     |               |     |            |     |
|            |     |               |     |            |     |
|            |     |               |     |            |     |