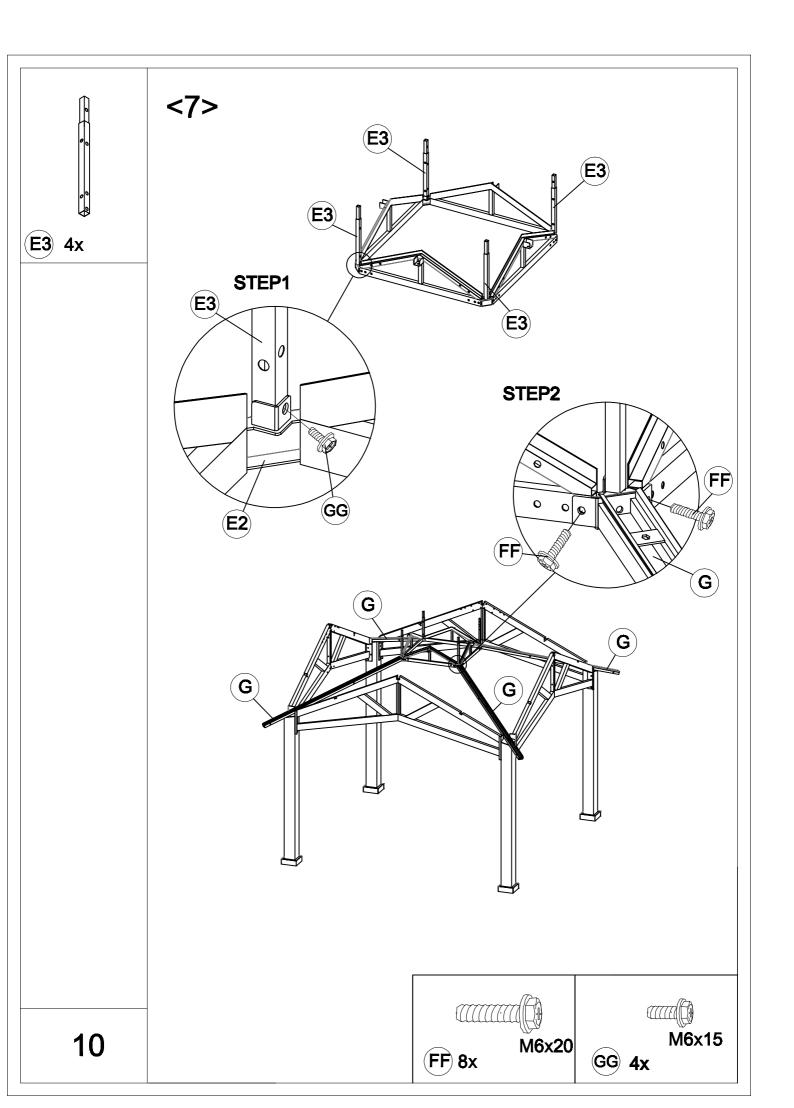

| Carton-1/5 |     | Carton-4/5    |     | Carton-5/5 |     |
|------------|-----|---------------|-----|------------|-----|
| Part       | Qty | Part          | Qty | Part       | Qty |
| Α          | 4   | B2            | 4   | P1         | 4   |
| R3         | 4   | C2            | 4   | P2         | 4   |
| R4         | 4   | D             | 1   | Q1         | 4   |
|            |     | E2            | 4   | Q2         | 4   |
|            |     | E3            | 4   | Q3         | 4   |
|            |     | E4            | 4   | Q4         | 4   |
| Carton-2/5 |     | J3            | 4   | Q5         | 4   |
| Part       | Qty | Р             | 1   | Q6         | 4   |
| K1         | 4   | М             | 4   |            |     |
| K2         | 4   | N1            | 8   |            |     |
|            |     | N2            | 4   |            |     |
|            |     | N3            | 4   |            |     |
|            |     | R1            | 1   |            |     |
| Carton-3/5 |     | R5            | 4   |            |     |
| Part       | Qty | R6            | 4   |            |     |
| E1         | 4   | S             | 4   |            |     |
| F          | 4   | Hardware Pack | 1   |            |     |
| G          | 4   |               |     |            |     |
| Н          | 4   |               |     |            |     |
| J1         | 4   |               |     |            |     |
| J2         | 4   |               |     |            |     |
| M1         | 4   |               |     |            |     |
| M2         | 4   |               |     |            |     |
| R2         | 4   |               |     |            |     |
|            |     |               |     |            |     |
|            |     |               |     |            |     |
|            |     |               |     |            |     |
|            |     |               |     |            |     |