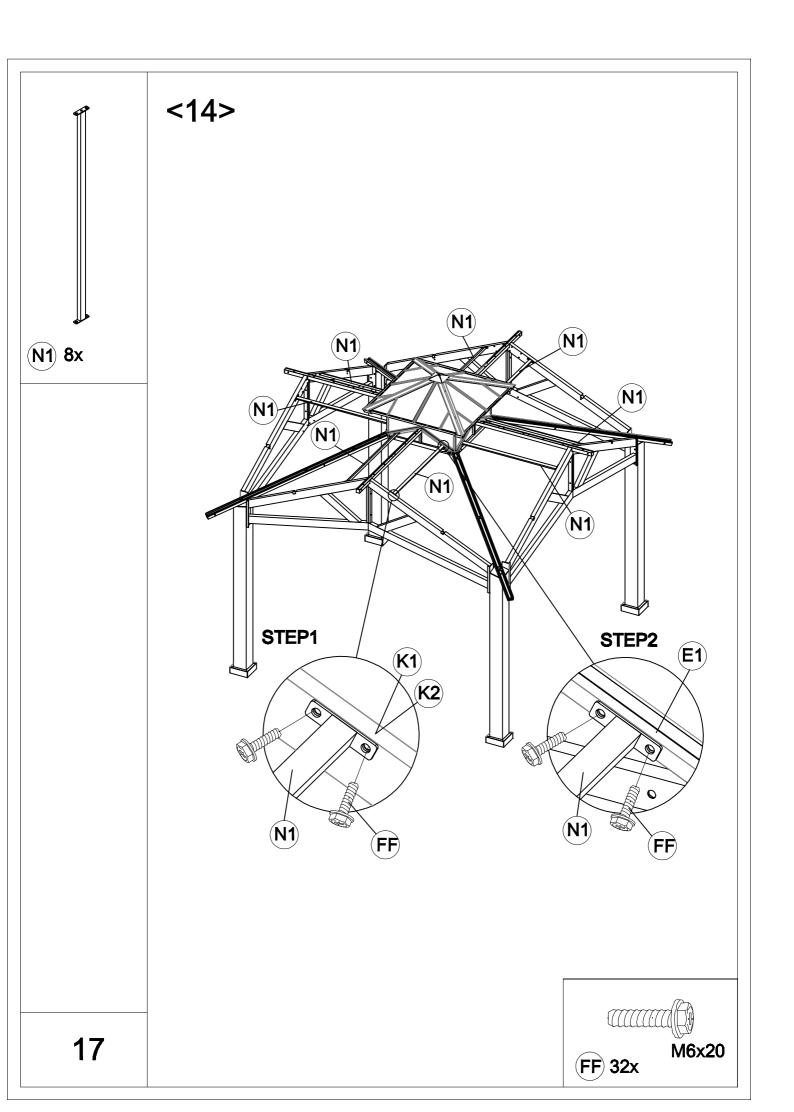

| Carton-1/5 |     | Carton-4/5    |     | Carton-5/5 |     |
|------------|-----|---------------|-----|------------|-----|
| Part       | Qty | Part          | Qty | Part       | Qty |
| Α          | 4   | B2            | 4   | P1         | 4   |
| R3         | 4   | C2            | 4   | P2         | 4   |
| R4         | 4   | D             | 1   | Q1         | 4   |
|            |     | E2            | 4   | Q2         | 4   |
|            |     | E3            | 4   | Q3         | 4   |
|            |     | E4            | 4   | Q4         | 4   |
| Carton-2/5 |     | J3            | 4   | Q5         | 4   |
| Part       | Qty | Р             | 1   | Q6         | 4   |
| K1         | 4   | М             | 4   |            |     |
| K2         | 4   | N1            | 8   |            |     |
|            |     | N2            | 4   |            |     |
|            |     | N3            | 4   |            |     |
|            |     | R1            | 1   |            |     |
| Carton-3/5 |     | R5            | 4   |            |     |
| Part       | Qty | R6            | 4   |            |     |
| E1         | 4   | S             | 4   |            |     |
| F          | 4   | Hardware Pack | 1   |            |     |
| G          | 4   |               |     |            |     |
| Н          | 4   |               |     |            |     |
| J1         | 4   |               |     |            |     |
| J2         | 4   |               |     |            |     |
| M1         | 4   |               |     |            |     |
| M2         | 4   |               |     |            |     |
| R2         | 4   |               |     |            |     |
|            |     |               |     |            |     |
|            |     |               |     |            |     |
|            |     |               |     |            |     |
|            |     |               |     |            |     |