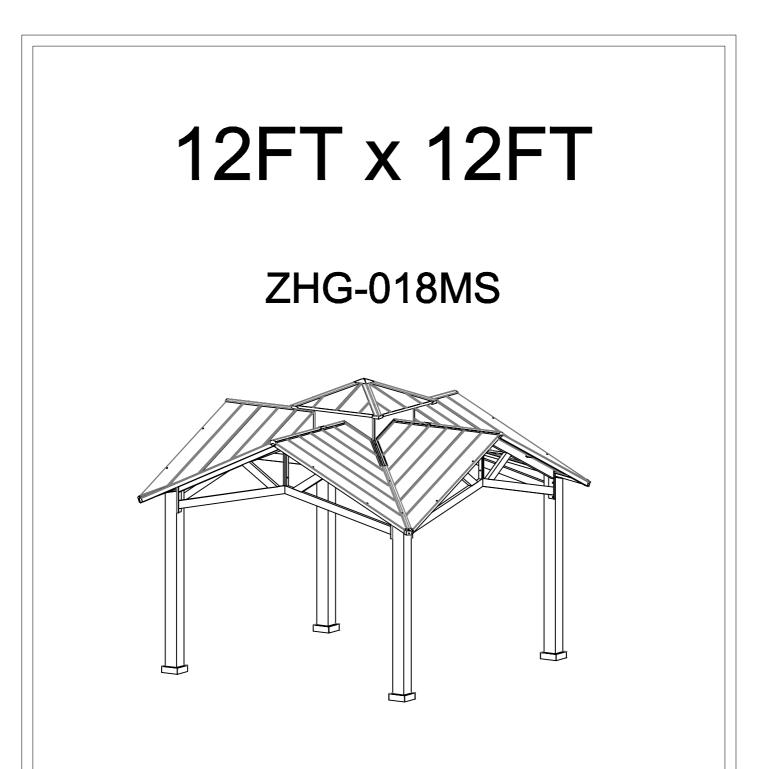

## ATTENTION:

1. The gazebo comes with 5 boxes. Sometimes they may be delivered on different dates. Please wait another 2-3 days or contact us for assistance.

2. Please check the manual carefully to make sure you have received all the parts.