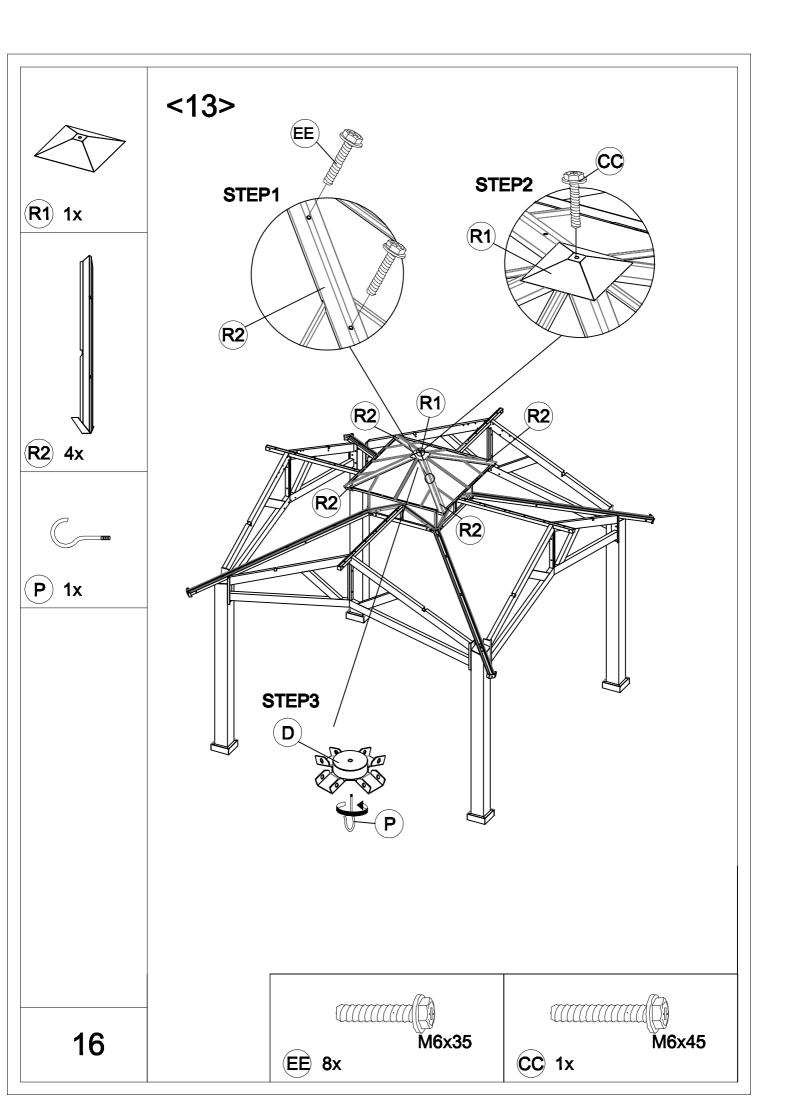

| Carton-1/5 |     | Carton-4/5    |     | Carton-5/5 |     |
|------------|-----|---------------|-----|------------|-----|
| Part       | Qty | Part          | Qty | Part       | Qty |
| Α          | 4   | B2            | 4   | P1         | 4   |
| R3         | 4   | C2            | 4   | P2         | 4   |
| R4         | 4   | D             | 1   | Q1         | 4   |
|            |     | E2            | 4   | Q2         | 4   |
|            |     | E3            | 4   | Q3         | 4   |
|            |     | E4            | 4   | Q4         | 4   |
| Carton-2/5 |     | J3            | 4   | Q5         | 4   |
| Part       | Qty | Р             | 1   | Q6         | 4   |
| K1         | 4   | М             | 4   |            |     |
| K2         | 4   | N1            | 8   |            |     |
|            |     | N2            | 4   |            |     |
|            |     | N3            | 4   |            |     |
|            |     | R1            | 1   |            |     |
| Carton-3/5 |     | R5            | 4   |            |     |
| Part       | Qty | R6            | 4   |            |     |
| E1         | 4   | S             | 4   |            |     |
| F          | 4   | Hardware Pack | 1   |            |     |
| G          | 4   |               |     |            |     |
| Н          | 4   |               |     |            |     |
| J1         | 4   |               |     |            |     |
| J2         | 4   |               |     |            |     |
| M1         | 4   |               |     |            |     |
| M2         | 4   |               |     |            |     |
| R2         | 4   |               |     |            |     |
|            |     |               |     |            |     |
|            |     |               |     |            |     |
|            |     |               |     |            |     |
|            |     |               |     |            |     |