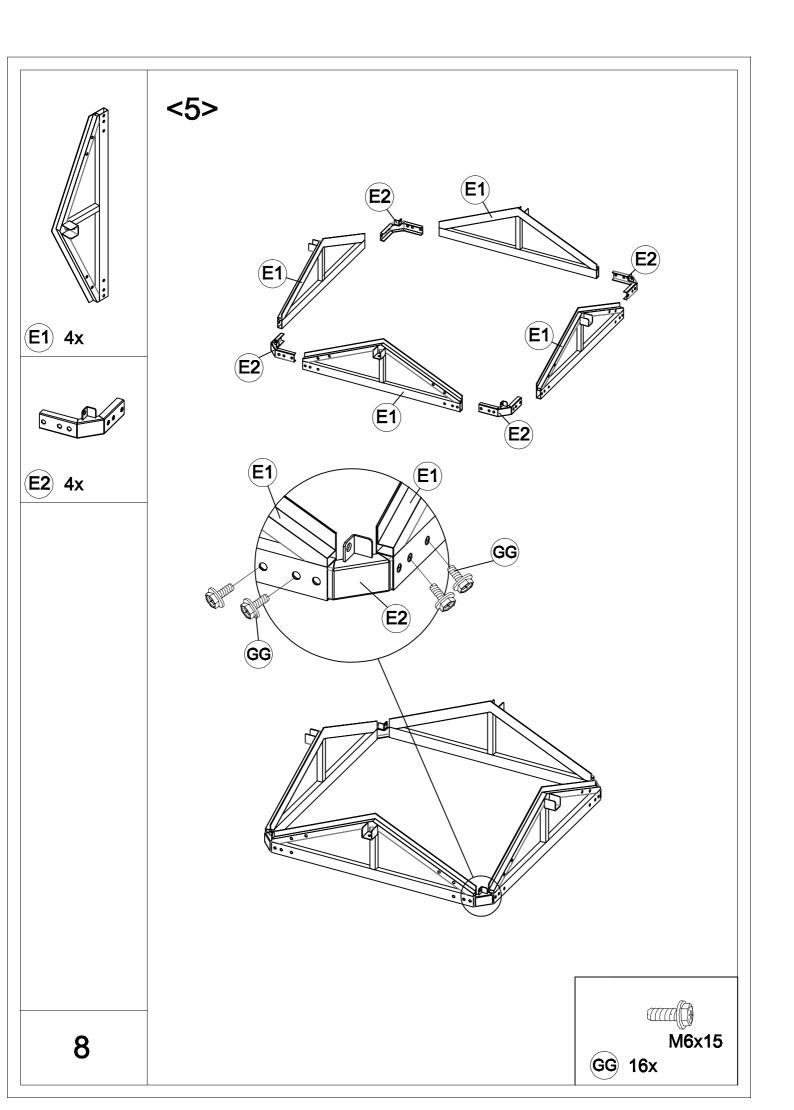

| Carton-1/5 |     | Carton-4/5    |     | Carton-5/5 |     |
|------------|-----|---------------|-----|------------|-----|
| Part       | Qty | Part          | Qty | Part       | Qty |
| Α          | 4   | B2            | 4   | P1         | 4   |
| R3         | 4   | C2            | 4   | P2         | 4   |
| R4         | 4   | D             | 1   | Q1         | 4   |
|            |     | E2            | 4   | Q2         | 4   |
|            |     | E3            | 4   | Q3         | 4   |
|            |     | E4            | 4   | Q4         | 4   |
| Carton-2/5 |     | J3            | 4   | Q5         | 4   |
| Part       | Qty | Р             | 1   | Q6         | 4   |
| K1         | 4   | М             | 4   |            |     |
| K2         | 4   | N1            | 8   |            |     |
|            |     | N2            | 4   |            |     |
|            |     | N3            | 4   |            |     |
|            |     | R1            | 1   |            |     |
| Carton-3/5 |     | R5            | 4   |            |     |
| Part       | Qty | R6            | 4   |            |     |
| E1         | 4   | S             | 4   |            |     |
| F          | 4   | Hardware Pack | 1   |            |     |
| G          | 4   |               |     |            |     |
| Н          | 4   |               |     |            |     |
| J1         | 4   |               |     |            |     |
| J2         | 4   |               |     |            |     |
| M1         | 4   |               |     |            |     |
| M2         | 4   |               |     |            |     |
| R2         | 4   |               |     |            |     |
|            |     |               |     |            |     |
|            |     |               |     |            |     |
|            |     |               |     |            |     |
|            |     |               |     |            |     |