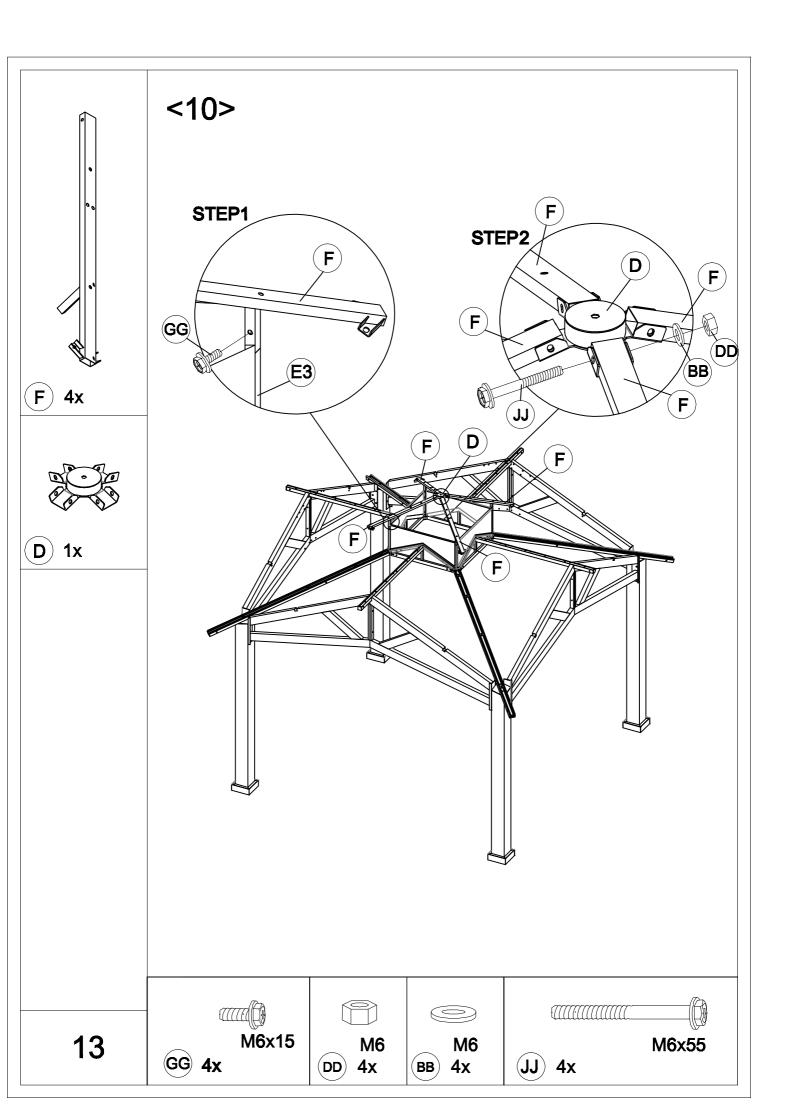

| Carton-1/5 |     | Carton-4/5    |     | Carton-5/5 |     |
|------------|-----|---------------|-----|------------|-----|
| Part       | Qty | Part          | Qty | Part       | Qty |
| Α          | 4   | B2            | 4   | P1         | 4   |
| R3         | 4   | C2            | 4   | P2         | 4   |
| R4         | 4   | D             | 1   | Q1         | 4   |
|            |     | E2            | 4   | Q2         | 4   |
|            |     | E3            | 4   | Q3         | 4   |
|            |     | E4            | 4   | Q4         | 4   |
| Carton-2/5 |     | J3            | 4   | Q5         | 4   |
| Part       | Qty | Р             | 1   | Q6         | 4   |
| K1         | 4   | М             | 4   |            |     |
| K2         | 4   | N1            | 8   |            |     |
|            |     | N2            | 4   |            |     |
|            |     | N3            | 4   |            |     |
|            |     | R1            | 1   |            |     |
| Carton-3/5 |     | R5            | 4   |            |     |
| Part       | Qty | R6            | 4   |            |     |
| E1         | 4   | S             | 4   |            |     |
| F          | 4   | Hardware Pack | 1   |            |     |
| G          | 4   |               |     |            |     |
| Н          | 4   |               |     |            |     |
| J1         | 4   |               |     |            |     |
| J2         | 4   |               |     |            |     |
| M1         | 4   |               |     |            |     |
| M2         | 4   |               |     |            |     |
| R2         | 4   |               |     |            |     |
|            |     |               |     |            |     |
|            |     |               |     |            |     |
|            |     |               |     |            |     |
|            |     |               |     |            |     |