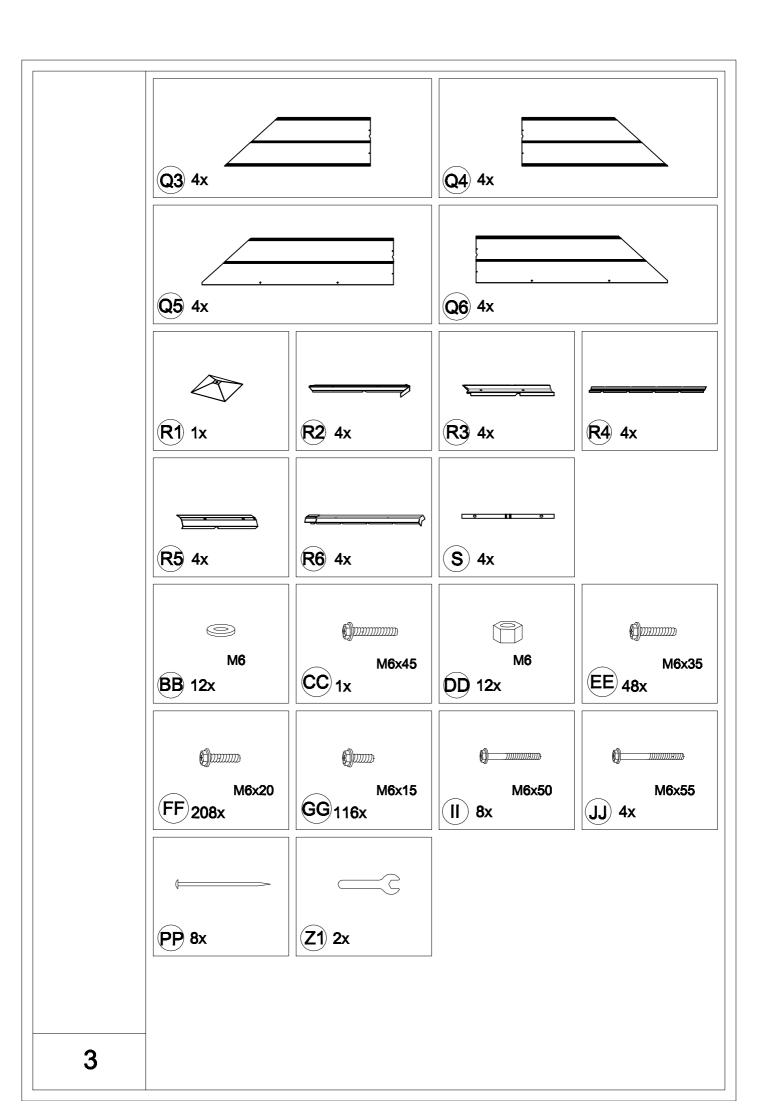

| Carton-1/5 |     | Carton-4/5    |     | Carton-5/5 |     |
|------------|-----|---------------|-----|------------|-----|
| Part       | Qty | Part          | Qty | Part       | Qty |
| Α          | 4   | B2            | 4   | P1         | 4   |
| R3         | 4   | C2            | 4   | P2         | 4   |
| R4         | 4   | D             | 1   | Q1         | 4   |
|            |     | E2            | 4   | Q2         | 4   |
|            |     | E3            | 4   | Q3         | 4   |
|            |     | E4            | 4   | Q4         | 4   |
| Carton-2/5 |     | J3            | 4   | Q5         | 4   |
| Part       | Qty | Р             | 1   | Q6         | 4   |
| K1         | 4   | М             | 4   |            |     |
| K2         | 4   | N1            | 8   |            |     |
|            |     | N2            | 4   |            |     |
|            |     | N3            | 4   |            |     |
|            |     | R1            | 1   |            |     |
| Carton-3/5 |     | R5            | 4   |            |     |
| Part       | Qty | R6            | 4   |            |     |
| E1         | 4   | S             | 4   |            |     |
| F          | 4   | Hardware Pack | 1   |            |     |
| G          | 4   |               |     |            |     |
| Н          | 4   |               |     |            |     |
| J1         | 4   |               |     |            |     |
| J2         | 4   |               |     |            |     |
| M1         | 4   |               |     |            |     |
| M2         | 4   |               |     |            |     |
| R2         | 4   |               |     |            |     |
|            |     |               |     |            |     |
|            |     |               |     |            |     |
|            |     |               |     |            |     |
|            |     |               |     |            |     |