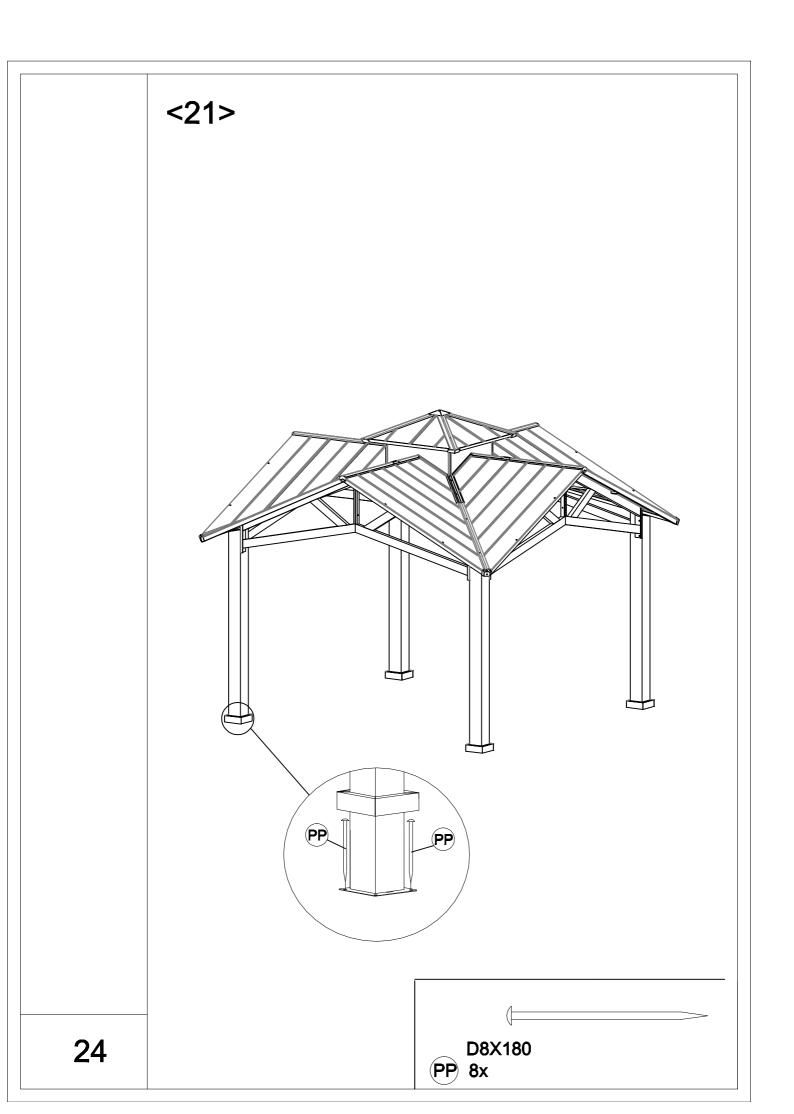

## ATTENTION:

1. The gazebo comes with 5 boxes. Sometimes they may be delivered on different dates. Please wait another 2-3 days or contact us for assistance.

2. Please check the manual carefully to make sure you have received all the parts.

3. If there is anything missing, please tell us the letter of the parts you need.

4. If there is any damage, please send us clear photos, we will check and give you the best solution as soon as possible.















































| Carton-1/5 |     | Carton-4/5    |     | Carton-5/5 |     |
|------------|-----|---------------|-----|------------|-----|
| Part       | Qty | Part          | Qty | Part       | Qty |
| Α          | 4   | B2            | 4   | P1         | 4   |
| R3         | 4   | C2            | 4   | P2         | 4   |
| R4         | 4   | D             | 1   | Q1         | 4   |
|            |     | E2            | 4   | Q2         | 4   |
|            |     | E3            | 4   | Q3         | 4   |
|            |     | E4            | 4   | Q4         | 4   |
| Carton-2/5 |     | J3            | 4   | Q5         | 4   |
| Part       | Qty | Р             | 1   | Q6         | 4   |
| K1         | 4   | М             | 4   |            |     |
| K2         | 4   | N1            | 8   |