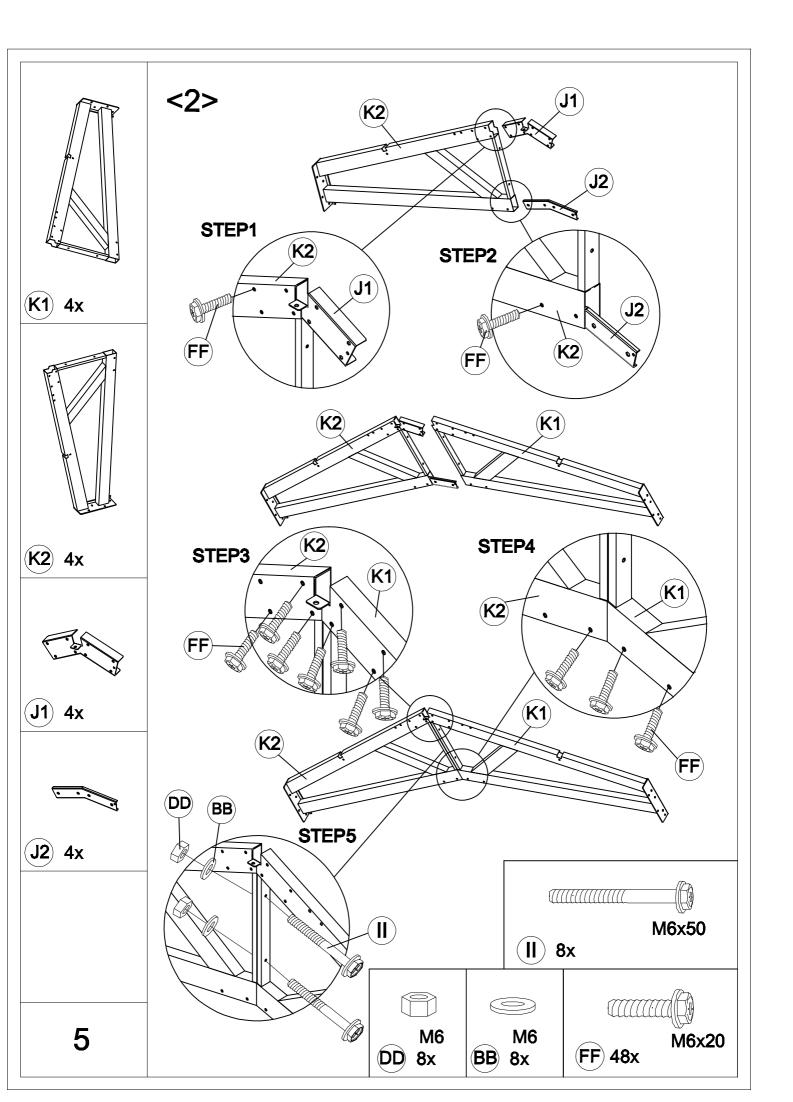

| Carton-1/5 |     | Carton-4/5    |     | Carton-5/5 |     |
|------------|-----|---------------|-----|------------|-----|
| Part       | Qty | Part          | Qty | Part       | Qty |
| Α          | 4   | B2            | 4   | P1         | 4   |
| R3         | 4   | C2            | 4   | P2         | 4   |
| R4         | 4   | D             | 1   | Q1         | 4   |
|            |     | E2            | 4   | Q2         | 4   |
|            |     | E3            | 4   | Q3         | 4   |
|            |     | E4            | 4   | Q4         | 4   |
| Carton-2/5 |     | J3            | 4   | Q5         | 4   |
| Part       | Qty | Р             | 1   | Q6         | 4   |
| K1         | 4   | М             | 4   |            |     |
| K2         | 4   | N1            | 8   |            |     |
|            |     | N2            | 4   |            |     |
|            |     | N3            | 4   |            |     |
|            |     | R1            | 1   |            |     |
| Carton-3/5 |     | R5            | 4   |            |     |
| Part       | Qty | R6            | 4   |            |     |
| E1         | 4   | S             | 4   |            |     |
| F          | 4   | Hardware Pack | 1   |            |     |
| G          | 4   |               |     |            |     |
| Н          | 4   |               |     |            |     |
| J1         | 4   |               |     |            |     |
| J2         | 4   |               |     |            |     |
| M1         | 4   |               |     |            |     |
| M2         | 4   |               |     |            |     |
| R2         | 4   |               |     |            |     |
|            |     |               |     |            |     |
|            |     |               |     |            |     |
|            |     |               |     |            |     |
|            |     |               |     |            |     |