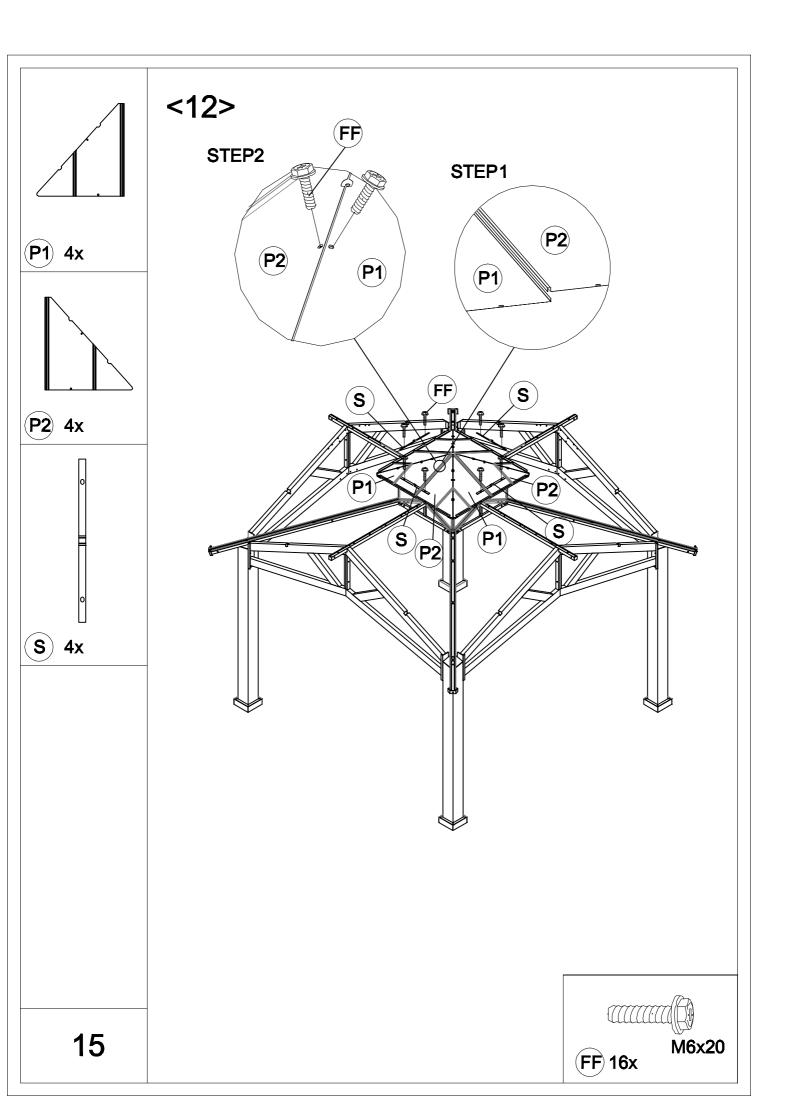

| Carton-1/5 |     | Carton-4/5    |     | Carton-5/5 |     |
|------------|-----|---------------|-----|------------|-----|
| Part       | Qty | Part          | Qty | Part       | Qty |
| Α          | 4   | B2            | 4   | P1         | 4   |
| R3         | 4   | C2            | 4   | P2         | 4   |
| R4         | 4   | D             | 1   | Q1         | 4   |
|            |     | E2            | 4   | Q2         | 4   |
|            |     | E3            | 4   | Q3         | 4   |
|            |     | E4            | 4   | Q4         | 4   |
| Carton-2/5 |     | J3            | 4   | Q5         | 4   |
| Part       | Qty | Р             | 1   | Q6         | 4   |
| K1         | 4   | М             | 4   |            |     |
| K2         | 4   | N1            | 8   |            |     |
|            |     | N2            | 4   |            |     |
|            |     | N3            | 4   |            |     |
|            |     | R1            | 1   |            |     |
| Carton-3/5 |     | R5            | 4   |            |     |
| Part       | Qty | R6            | 4   |            |     |
| E1         | 4   | S             | 4   |            |     |
| F          | 4   | Hardware Pack | 1   |            |     |
| G          | 4   |               |     |            |     |
| Н          | 4   |               |     |            |     |
| J1         | 4   |               |     |            |     |
| J2         | 4   |               |     |            |     |
| M1         | 4   |               |     |            |     |
| M2         | 4   |               |     |            |     |
| R2         | 4   |               |     |            |     |
|            |     |               |     |            |     |
|            |     |               |     |            |     |
|            |     |               |     |            |     |
|            |     |               |     |            |     |