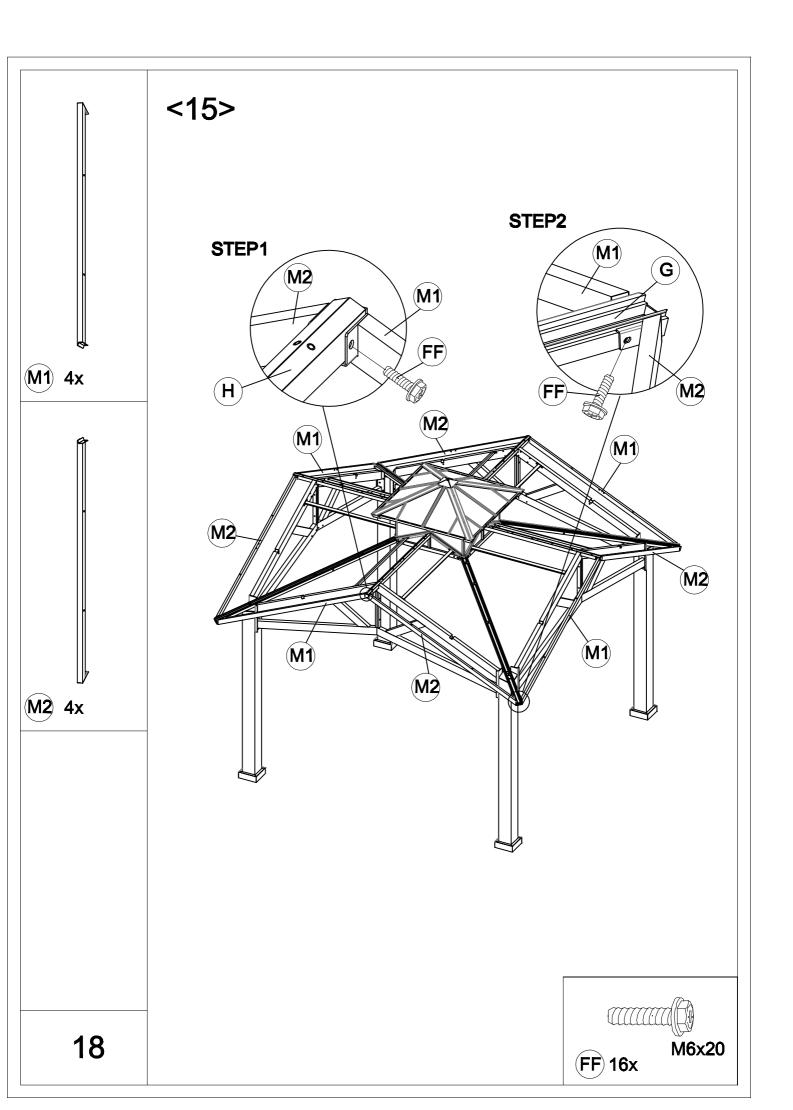

| Carton-1/5 |     | Carton-4/5    |     | Carton-5/5 |     |
|------------|-----|---------------|-----|------------|-----|
| Part       | Qty | Part          | Qty | Part       | Qty |
| Α          | 4   | B2            | 4   | P1         | 4   |
| R3         | 4   | C2            | 4   | P2         | 4   |
| R4         | 4   | D             | 1   | Q1         | 4   |
|            |     | E2            | 4   | Q2         | 4   |
|            |     | E3            | 4   | Q3         | 4   |
|            |     | E4            | 4   | Q4         | 4   |
| Carton-2/5 |     | J3            | 4   | Q5         | 4   |
| Part       | Qty | Р             | 1   | Q6         | 4   |
| K1         | 4   | М             | 4   |            |     |
| K2         | 4   | N1            | 8   |            |     |
|            |     | N2            | 4   |            |     |
|            |     | N3            | 4   |            |     |
|            |     | R1            | 1   |            |     |
| Carton-3/5 |     | R5            | 4   |            |     |
| Part       | Qty | R6            | 4   |            |     |
| E1         | 4   | S             | 4   |            |     |
| F          | 4   | Hardware Pack | 1   |            |     |
| G          | 4   |               |     |            |     |
| Н          | 4   |               |     |            |     |
| J1         | 4   |               |     |            |     |
| J2         | 4   |               |     |            |     |
| M1         | 4   |               |     |            |     |
| M2         | 4   |               |     |            |     |
| R2         | 4   |               |     |            |     |
|            |     |               |     |            |     |
|            |     |               |     |            |     |
|            |     |               |     |            |     |
|            |     |               |     |            |     |