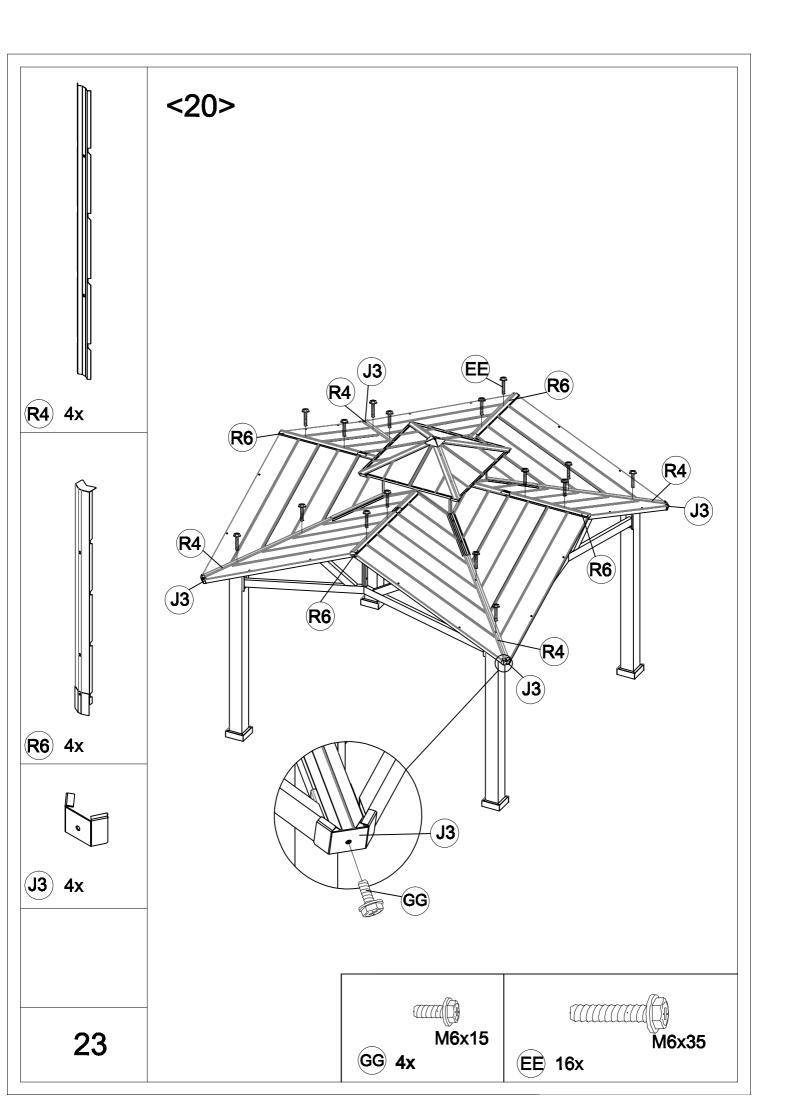

## ATTENTION:

1. The gazebo comes with 5 boxes. Sometimes they may be delivered on different dates. Please wait another 2-3 days or contact us for assistance.

2. Please check the manual carefully to make sure you have received all the parts.

3. If there is anything missing, please tell us the letter of the parts you need.

4. If there is any damage, please send us clear photos, we will check and give you the best solution as soon as possible.















































| Carton-1/5 |     | Carton-4/5    |     | Carton-5/5 |     |
|------------|-----|---------------|-----|------------|-----|
| Part       | Qty | Part          | Qty | Part       | Qty |
| Α          | 4   | B2            | 4   | P1         | 4   |
| R3         | 4   | C2            | 4   | P2         | 4   |
| R4         | 4   | D             | 1   | Q1         | 4   |
|            |     | E2            | 4   | Q2         | 4   |
|            |     | E3            | 4   | Q3         | 4   |
|            |     | E4            | 4   | Q4         | 4   |
| Carton-2/5 |     | J3            | 4   | Q5         | 4   |
| Part       | Qty | Р             | 1   | Q6         | 4   |
| K1         | 4   | М             | 4   |            |     |
| K2         | 4   | N1            | 8   |