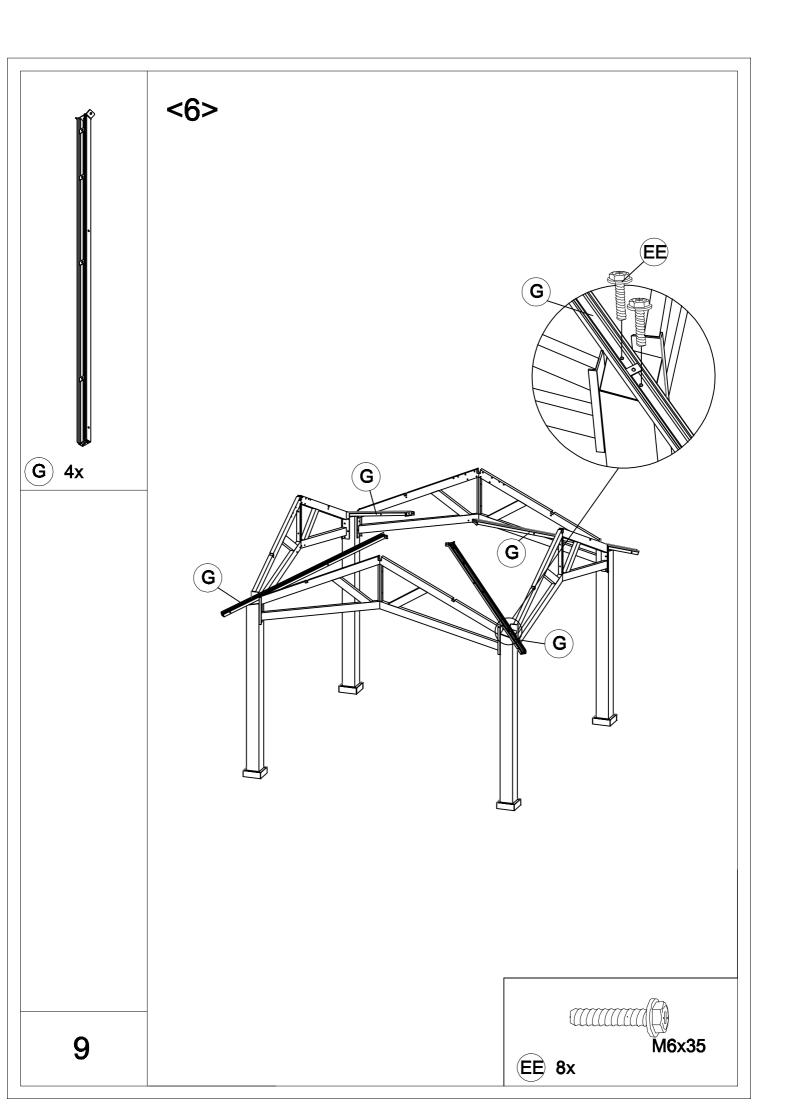

| Carton-1/5 |     | Carton-4/5    |     | Carton-5/5 |     |
|------------|-----|---------------|-----|------------|-----|
| Part       | Qty | Part          | Qty | Part       | Qty |
| Α          | 4   | B2            | 4   | P1         | 4   |
| R3         | 4   | C2            | 4   | P2         | 4   |
| R4         | 4   | D             | 1   | Q1         | 4   |
|            |     | E2            | 4   | Q2         | 4   |
|            |     | E3            | 4   | Q3         | 4   |
|            |     | E4            | 4   | Q4         | 4   |
| Carton-2/5 |     | J3            | 4   | Q5         | 4   |
| Part       | Qty | Р             | 1   | Q6         | 4   |
| K1         | 4   | М             | 4   |            |     |
| K2         | 4   | N1            | 8   |            |     |
|            |     | N2            | 4   |            |     |
|            |     | N3            | 4   |            |     |
|            |     | R1            | 1   |            |     |
| Carton-3/5 |     | R5            | 4   |            |     |
| Part       | Qty | R6            | 4   |            |     |
| E1         | 4   | S             | 4   |            |     |
| F          | 4   | Hardware Pack | 1   |            |     |
| G          | 4   |               |     |            |     |
| Н          | 4   |               |     |            |     |
| J1         | 4   |               |     |            |     |
| J2         | 4   |               |     |            |     |
| M1         | 4   |               |     |            |     |
| M2         | 4   |               |     |            |     |
| R2         | 4   |               |     |            |     |
|            |     |               |     |            |     |
|            |     |               |     |            |     |
|            |     |               |     |            |     |
|            |     |               |     |            |     |