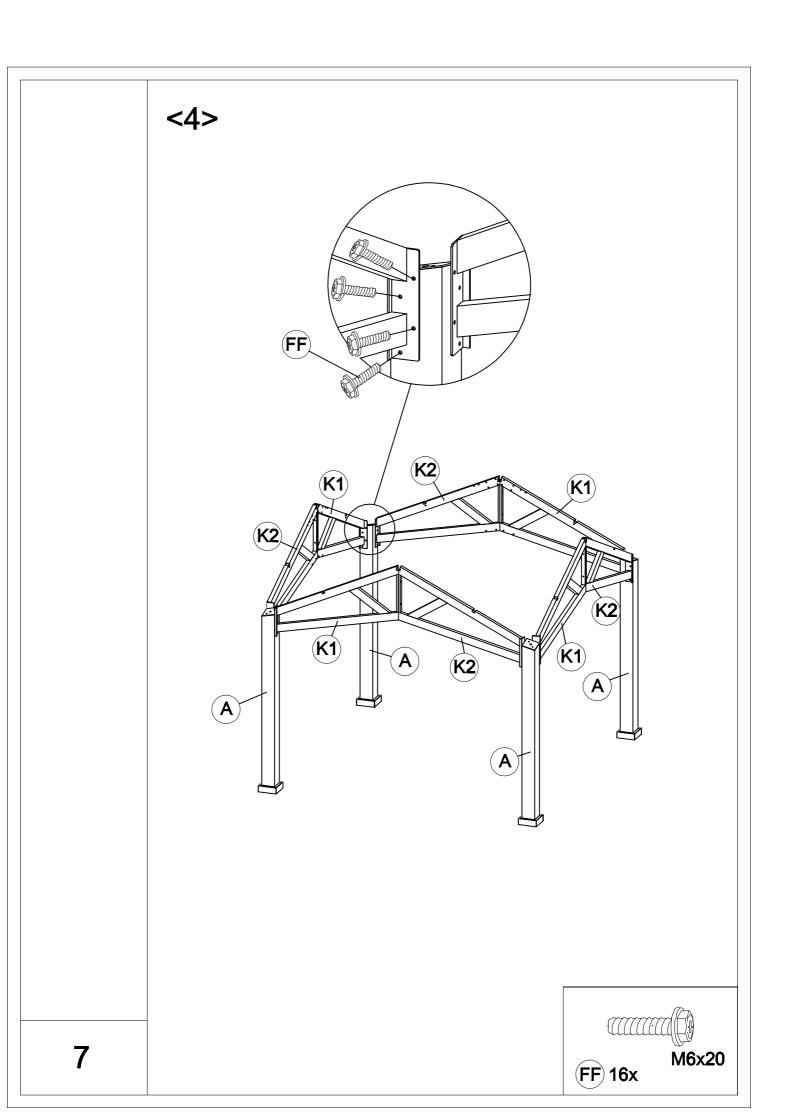

| Carton-1/5 |     | Carton-4/5    |     | Carton-5/5 |     |
|------------|-----|---------------|-----|------------|-----|
| Part       | Qty | Part          | Qty | Part       | Qty |
| Α          | 4   | B2            | 4   | P1         | 4   |
| R3         | 4   | C2            | 4   | P2         | 4   |
| R4         | 4   | D             | 1   | Q1         | 4   |
|            |     | E2            | 4   | Q2         | 4   |
|            |     | E3            | 4   | Q3         | 4   |
|            |     | E4            | 4   | Q4         | 4   |
| Carton-2/5 |     | J3            | 4   | Q5         | 4   |
| Part       | Qty | Р             | 1   | Q6         | 4   |
| K1         | 4   | М             | 4   |            |     |
| K2         | 4   | N1            | 8   |            |     |
|            |     | N2            | 4   |            |     |
|            |     | N3            | 4   |            |     |
|            |     | R1            | 1   |            |     |
| Carton-3/5 |     | R5            | 4   |            |     |
| Part       | Qty | R6            | 4   |            |     |
| E1         | 4   | S             | 4   |            |     |
| F          | 4   | Hardware Pack | 1   |            |     |
| G          | 4   |               |     |            |     |
| Н          | 4   |               |     |            |     |
| J1         | 4   |               |     |            |     |
| J2         | 4   |               |     |            |     |
| M1         | 4   |               |     |            |     |
| M2         | 4   |               |     |            |     |
| R2         | 4   |               |     |            |     |
|            |     |               |     |            |     |
|            |     |               |     |            |     |
|            |     |               |     |            |     |
|            |     |               |     |            |     |