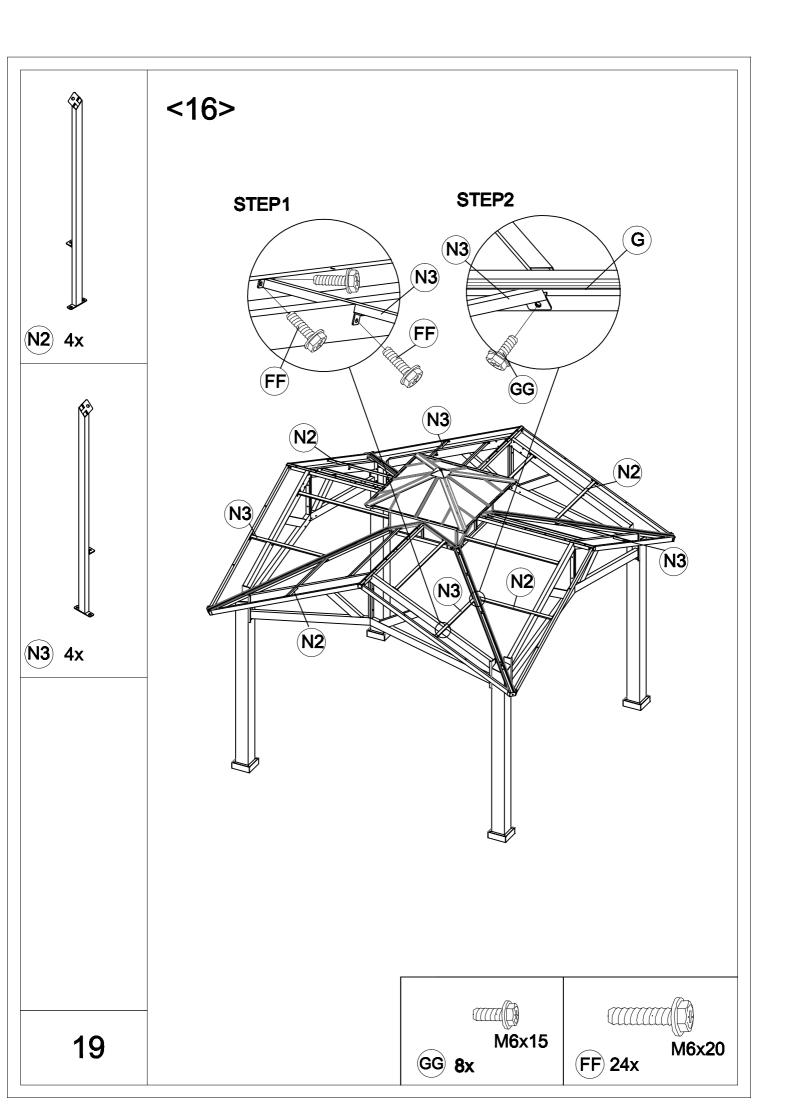

| Carton-1/5 |     | Carton-4/5    |     | Carton-5/5 |     |
|------------|-----|---------------|-----|------------|-----|
| Part       | Qty | Part          | Qty | Part       | Qty |
| Α          | 4   | B2            | 4   | P1         | 4   |
| R3         | 4   | C2            | 4   | P2         | 4   |
| R4         | 4   | D             | 1   | Q1         | 4   |
|            |     | E2            | 4   | Q2         | 4   |
|            |     | E3            | 4   | Q3         | 4   |
|            |     | E4            | 4   | Q4         | 4   |
| Carton-2/5 |     | J3            | 4   | Q5         | 4   |
| Part       | Qty | Р             | 1   | Q6         | 4   |
| K1         | 4   | М             | 4   |            |     |
| K2         | 4   | N1            | 8   |            |     |
|            |     | N2            | 4   |            |     |
|            |     | N3            | 4   |            |     |
|            |     | R1            | 1   |            |     |
| Carton-3/5 |     | R5            | 4   |            |     |
| Part       | Qty | R6            | 4   |            |     |
| E1         | 4   | S             | 4   |            |     |
| F          | 4   | Hardware Pack | 1   |            |     |
| G          | 4   |               |     |            |     |
| Н          | 4   |               |     |            |     |
| J1         | 4   |               |     |            |     |
| J2         | 4   |               |     |            |     |
| M1         | 4   |               |     |            |     |
| M2         | 4   |               |     |            |     |
| R2         | 4   |               |     |            |     |
|            |     |               |     |            |     |
|            |     |               |     |            |     |
|            |     |               |     |            |     |
|            |     |               |     |            |     |