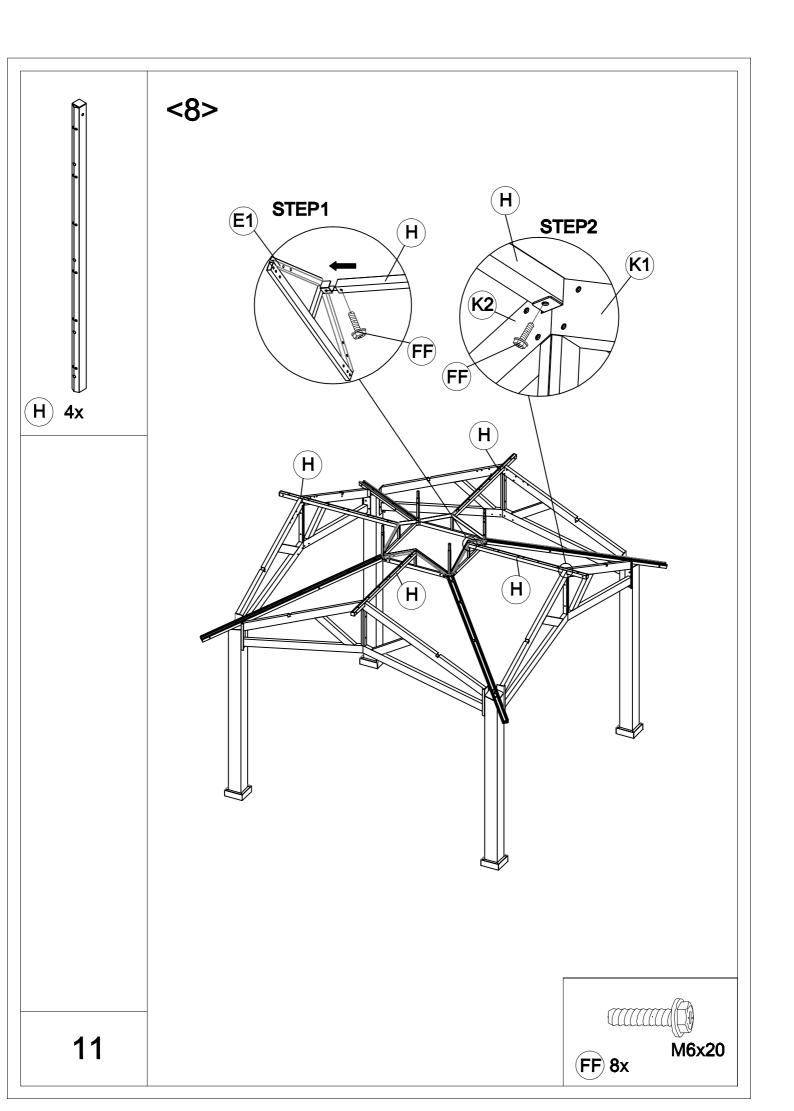

| Carton-1/5 |     | Carton-4/5    |     | Carton-5/5 |     |
|------------|-----|---------------|-----|------------|-----|
| Part       | Qty | Part          | Qty | Part       | Qty |
| Α          | 4   | B2            | 4   | P1         | 4   |
| R3         | 4   | C2            | 4   | P2         | 4   |
| R4         | 4   | D             | 1   | Q1         | 4   |
|            |     | E2            | 4   | Q2         | 4   |
|            |     | E3            | 4   | Q3         | 4   |
|            |     | E4            | 4   | Q4         | 4   |
| Carton-2/5 |     | J3            | 4   | Q5         | 4   |
| Part       | Qty | Р             | 1   | Q6         | 4   |
| K1         | 4   | М             | 4   |            |     |
| K2         | 4   | N1            | 8   |            |     |
|            |     | N2            | 4   |            |     |
|            |     | N3            | 4   |            |     |
|            |     | R1            | 1   |            |     |
| Carton-3/5 |     | R5            | 4   |            |     |
| Part       | Qty | R6            | 4   |            |     |
| E1         | 4   | S             | 4   |            |     |
| F          | 4   | Hardware Pack | 1   |            |     |
| G          | 4   |               |     |            |     |
| Н          | 4   |               |     |            |     |
| J1         | 4   |               |     |            |     |
| J2         | 4   |               |     |            |     |
| M1         | 4   |               |     |            |     |
| M2         | 4   |               |     |            |     |
| R2         | 4   |               |     |            |     |
|            |     |               |     |            |     |
|            |     |               |     |            |     |
|            |     |               |     |            |     |
|            |     |               |     |            |     |