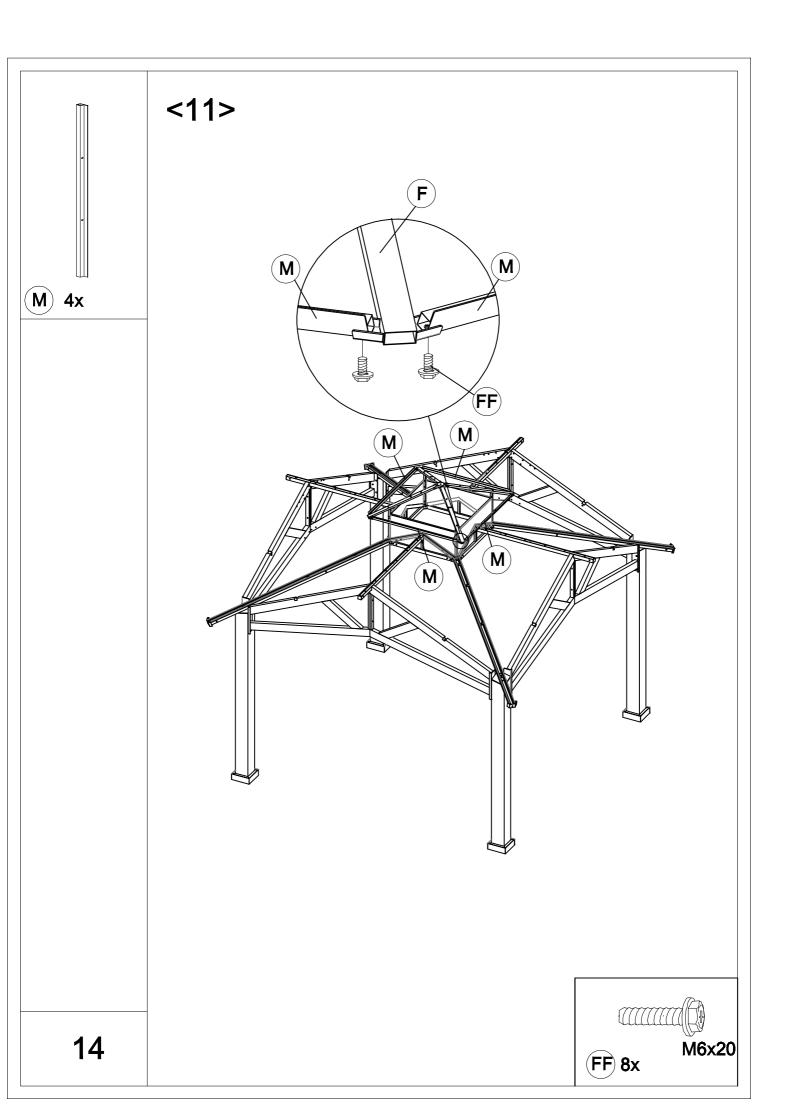

| Carton-1/5 |     | Carton-4/5    |     | Carton-5/5 |     |
|------------|-----|---------------|-----|------------|-----|
| Part       | Qty | Part          | Qty | Part       | Qty |
| Α          | 4   | B2            | 4   | P1         | 4   |
| R3         | 4   | C2            | 4   | P2         | 4   |
| R4         | 4   | D             | 1   | Q1         | 4   |
|            |     | E2            | 4   | Q2         | 4   |
|            |     | E3            | 4   | Q3         | 4   |
|            |     | E4            | 4   | Q4         | 4   |
| Carton-2/5 |     | J3            | 4   | Q5         | 4   |
| Part       | Qty | Р             | 1   | Q6         | 4   |
| K1         | 4   | М             | 4   |            |     |
| K2         | 4   | N1            | 8   |            |     |
|            |     | N2            | 4   |            |     |
|            |     | N3            | 4   |            |     |
|            |     | R1            | 1   |            |     |
| Carton-3/5 |     | R5            | 4   |            |     |
| Part       | Qty | R6            | 4   |            |     |
| E1         | 4   | S             | 4   |            |     |
| F          | 4   | Hardware Pack | 1   |            |     |
| G          | 4   |               |     |            |     |
| Н          | 4   |               |     |            |     |
| J1         | 4   |               |     |            |     |
| J2         | 4   |               |     |            |     |
| M1         | 4   |               |     |            |     |
| M2         | 4   |               |     |            |     |
| R2         | 4   |               |     |            |     |
|            |     |               |     |            |     |
|            |     |               |     |            |     |
|            |     |               |     |            |     |
|            |     |               |     |            |     |