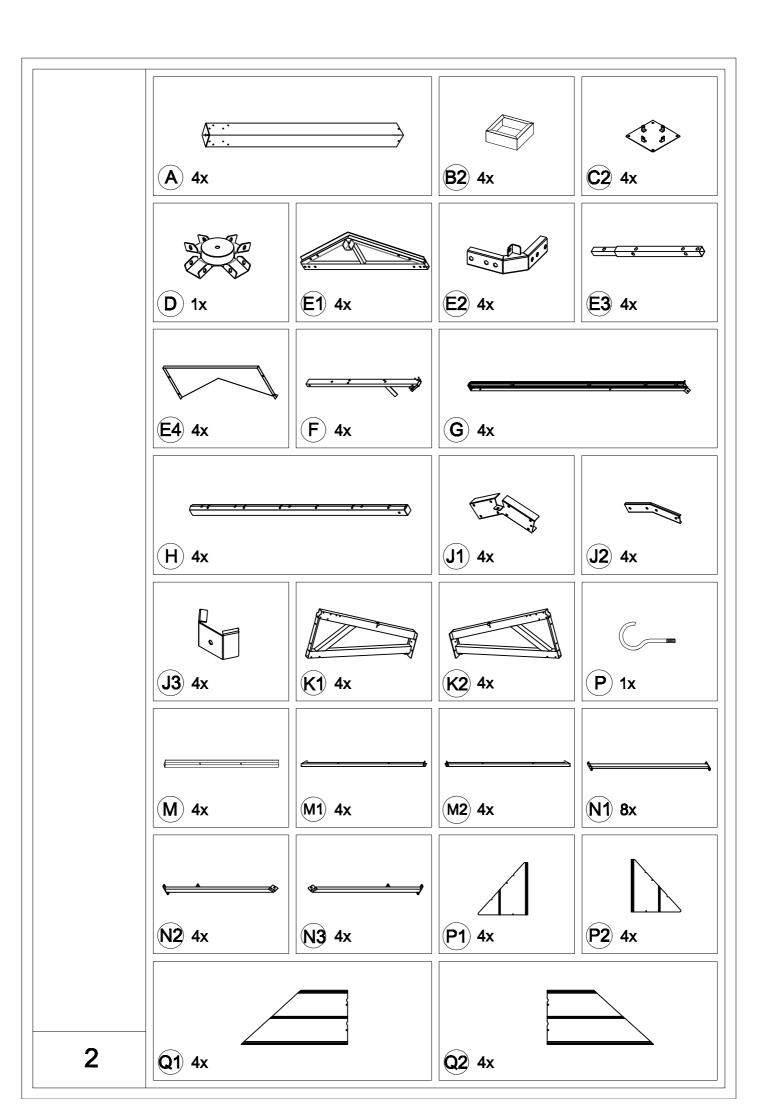

| Carton-1/5 |     | Carton-4/5    |     | Carton-5/5 |     |
|------------|-----|---------------|-----|------------|-----|
| Part       | Qty | Part          | Qty | Part       | Qty |
| Α          | 4   | B2            | 4   | P1         | 4   |
| R3         | 4   | C2            | 4   | P2         | 4   |
| R4         | 4   | D             | 1   | Q1         | 4   |
|            |     | E2            | 4   | Q2         | 4   |
|            |     | E3            | 4   | Q3         | 4   |
|            |     | E4            | 4   | Q4         | 4   |
| Carton-2/5 |     | J3            | 4   | Q5         | 4   |
| Part       | Qty | Р             | 1   | Q6         | 4   |
| K1         | 4   | М             | 4   |            |     |
| K2         | 4   | N1            | 8   |            |     |
|            |     | N2            | 4   |            |     |
|            |     | N3            | 4   |            |     |
|            |     | R1            | 1   |            |     |
| Carton-3/5 |     | R5            | 4   |            |     |
| Part       | Qty | R6            | 4   |            |     |
| E1         | 4   | S             | 4   |            |     |
| F          | 4   | Hardware Pack | 1   |            |     |
| G          | 4   |               |     |            |     |
| Н          | 4   |               |     |            |     |
| J1         | 4   |               |     |            |     |
| J2         | 4   |               |     |            |     |
| M1         | 4   |               |     |            |     |
| M2         | 4   |               |     |            |     |
| R2         | 4   |               |     |            |     |
|            |     |               |     |            |     |
|            |     |               |     |            |     |
|            |     |               |     |            |     |
|            |     |               |     |            |     |