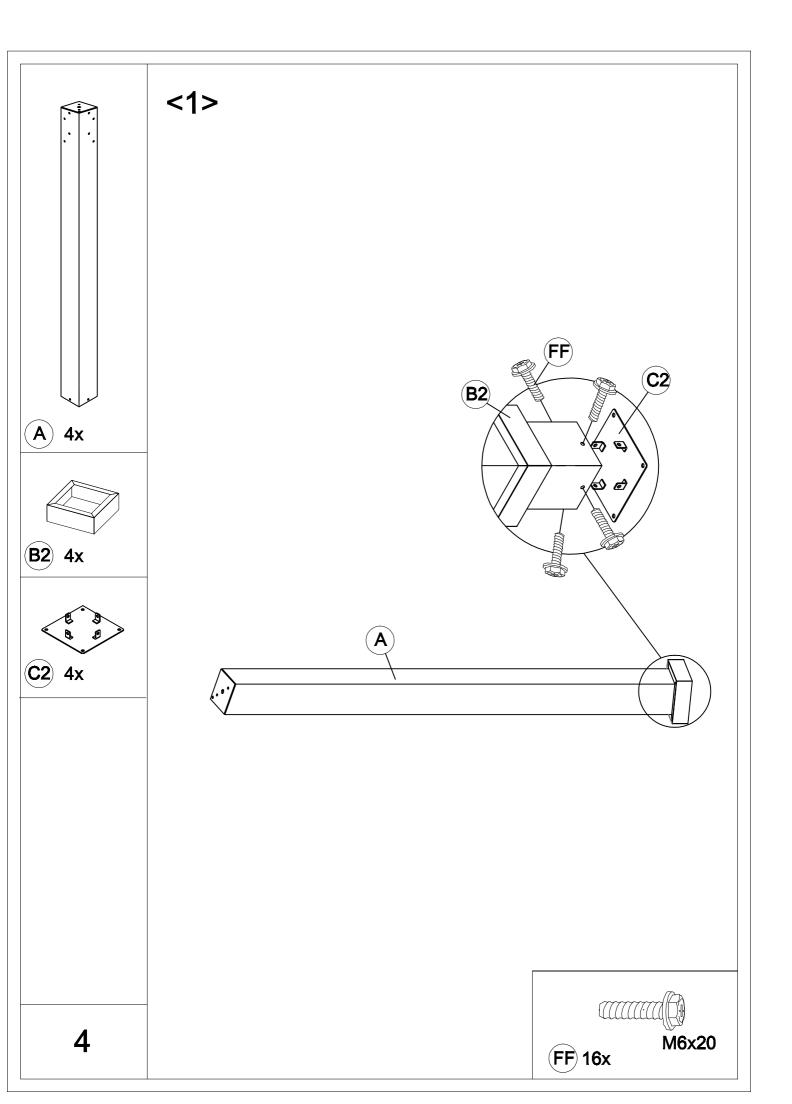

## ATTENTION:

1. The gazebo comes with 5 boxes. Sometimes they may be delivered on different dates. Please wait another 2-3 days or contact us for assistance.

2. Please check the manual carefully to make sure you have received all the parts.

3. If there is anything missing, please tell us the letter of the parts you need.

4. If there is any damage, please send us clear photos, we will check and give you the best solution as soon as possible.















































| Carton-1/5 |     | Carton-4/5    |     | Carton-5/5 |     |
|------------|-----|---------------|-----|------------|-----|
| Part       | Qty | Part          | Qty | Part       | Qty |
| Α          | 4   | B2            | 4   | P1         | 4   |
| R3         | 4   | C2            | 4   | P2         | 4   |
| R4         | 4   | D             | 1   | Q1         | 4   |
|            |     | E2            | 4   | Q2         | 4   |
|            |     | E3            | 4   | Q3         | 4   |
|            |     | E4            | 4   | Q4         | 4   |
| Carton-2/5 |     | J3            | 4   | Q5         | 4   |
| Part       | Qty | Р             | 1   | Q6         | 4   |
| K1         | 4   | М             | 4   |            |     |
| K2         |