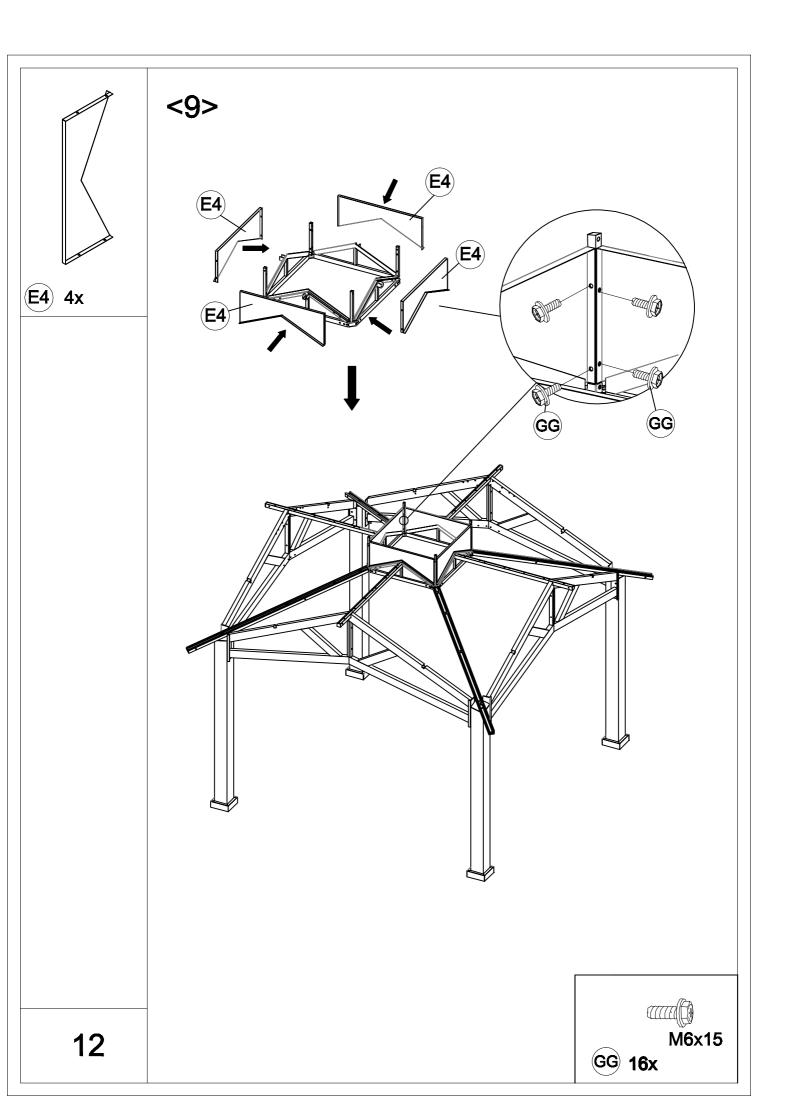

| Carton-1/5 |     | Carton-4/5    |     | Carton-5/5 |     |
|------------|-----|---------------|-----|------------|-----|
| Part       | Qty | Part          | Qty | Part       | Qty |
| Α          | 4   | B2            | 4   | P1         | 4   |
| R3         | 4   | C2            | 4   | P2         | 4   |
| R4         | 4   | D             | 1   | Q1         | 4   |
|            |     | E2            | 4   | Q2         | 4   |
|            |     | E3            | 4   | Q3         | 4   |
|            |     | E4            | 4   | Q4         | 4   |
| Carton-2/5 |     | J3            | 4   | Q5         | 4   |
| Part       | Qty | Р             | 1   | Q6         | 4   |
| K1         | 4   | М             | 4   |            |     |
| K2         | 4   | N1            | 8   |            |     |
|            |     | N2            | 4   |            |     |
|            |     | N3            | 4   |            |     |
|            |     | R1            | 1   |            |     |
| Carton-3/5 |     | R5            | 4   |            |     |
| Part       | Qty | R6            | 4   |            |     |
| E1         | 4   | S             | 4   |            |     |
| F          | 4   | Hardware Pack | 1   |            |     |
| G          | 4   |               |     |            |     |
| Н          | 4   |               |     |            |     |
| J1         | 4   |               |     |            |     |
| J2         | 4   |               |     |            |     |
| M1         | 4   |               |     |            |     |
| M2         | 4   |               |     |            |     |
| R2         | 4   |               |     |            |     |
|            |     |               |     |            |     |
|            |     |               |     |            |     |
|            |     |               |     |            |     |
|            |     |               |     |            |     |