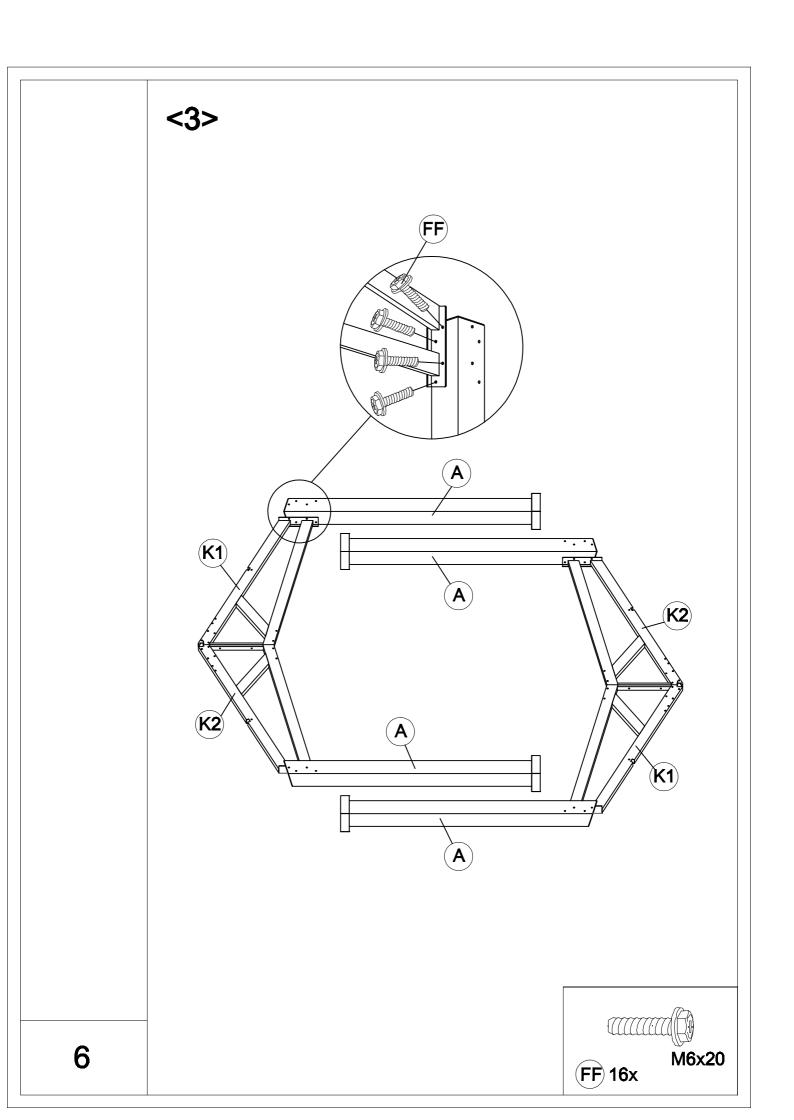

| Carton-1/5 |     | Carton-4/5    |     | Carton-5/5 |     |
|------------|-----|---------------|-----|------------|-----|
| Part       | Qty | Part          | Qty | Part       | Qty |
| Α          | 4   | B2            | 4   | P1         | 4   |
| R3         | 4   | C2            | 4   | P2         | 4   |
| R4         | 4   | D             | 1   | Q1         | 4   |
|            |     | E2            | 4   | Q2         | 4   |
|            |     | E3            | 4   | Q3         | 4   |
|            |     | E4            | 4   | Q4         | 4   |
| Carton-2/5 |     | J3            | 4   | Q5         | 4   |
| Part       | Qty | Р             | 1   | Q6         | 4   |
| K1         | 4   | М             | 4   |            |     |
| K2         | 4   | N1            | 8   |            |     |
|            |     | N2            | 4   |            |     |
|            |     | N3            | 4   |            |     |
|            |     | R1            | 1   |            |     |
| Carton-3/5 |     | R5            | 4   |            |     |
| Part       | Qty | R6            | 4   |            |     |
| E1         | 4   | S             | 4   |            |     |
| F          | 4   | Hardware Pack | 1   |            |     |
| G          | 4   |               |     |            |     |
| Н          | 4   |               |     |            |     |
| J1         | 4   |               |     |            |     |
| J2         | 4   |               |     |            |     |
| M1         | 4   |               |     |            |     |
| M2         | 4   |               |     |            |     |
| R2         | 4   |               |     |            |     |
|            |     |               |     |            |     |
|            |     |               |     |            |     |
|            |     |               |     |            |     |
|            |     |               |     |            |     |